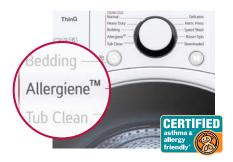

# Healthy Home Solution

REDUCE ALLERGENS SUCH AS DUST, POLLEN AND PET DANDER IN FABRICS BY MORE THAN 95%\*\*

Black Steel (4000 & 4200 Graphite Steel (3600 Only)

vvnite

# REDUCE ALLERGENS SUCH AS DUST, POLLEN AND PET DANDER IN FABRICS BY MORE THAN 95%\*\*

- CERTIFIED asthma & allergy friendly by the Asthma and Allergy Foundation of America (AAFA)—LG washers are the first to earn this distinction
- Breathe easier with the Allergiene<sup>™</sup> cycle that uses the gentle power of steam to remove pet dander and dust from bedding, baby clothes and more
- A proven tool for creating a healthier home—perfect for the more than 65 million Americans living with asthma and allergies