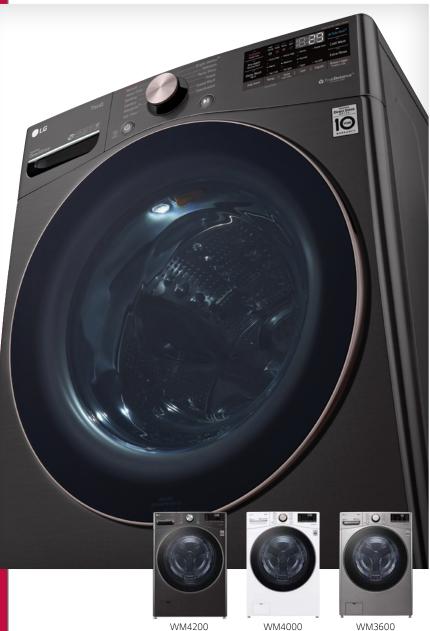

# 4.5 and 5.0 cu. ft. Front Load Washers with Built-In Intelligence

# WM3600, WM4000 & WM4200

4.5 and 5.0 cu. ft. Front Load Washers with Built-In Intelligence