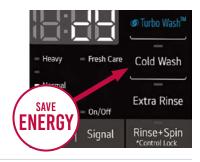

# ColdWash<sup>™</sup> Option

# CLEANS LIKE WARM, SAVES LIKE COLD

- Saving energy doesn't have to mean compromising on cleaning with the ColdWash™ option
- Powered by the LG Direct Drive Motor and 6Motion™ technology, it's ideal for cleaning all types of clothes—even those you normally wash in warm water
- Can be used with almost any wash cycle and virtually all fabric types