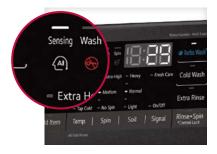

# Built-In Intelligence

BUILT-IN INTELLIGENCE TAKES OUT THE GUESSWORK

# BUILT-IN INTELLIGENCE TAKES OUT THE GUESSWORK

- Forget about endless sorting or toggling through cycles—built-in sensors use AI technology to detect fabric texture and load size, then automatically select the right wash motions, temperatures and more for advanced fabric care
- With Smart Pairing,<sup>™</sup> the washer can even tell the dryer to select a compatible drying cycle, making it the ultimate laundry hack