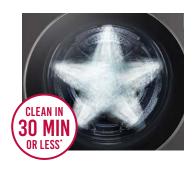

# Fast Cleaning

POWER CLEAN BIG LOADS IN UNDER 30 MINUTES\*

# POWER CLEAN BIG LOADS IN UNDER 30 MINUTES\*

- With TurboWash™360°, you can clean larger loads fast and get more done
  while enjoying the same great washing performance you expect from LG
- Five powerful jets with variable sprays surround clothes from multiple angles so detergent can penetrate deep into fabrics for a complete clean—even for big loads—in under 30 minutes\*

\*Based on independent testing comparing models WM4000 or WM4200 and WM3900 in normal cycle with TurboWash™ option, 10 lb. load (June 2020). Available on models WM4000 and WM4200.