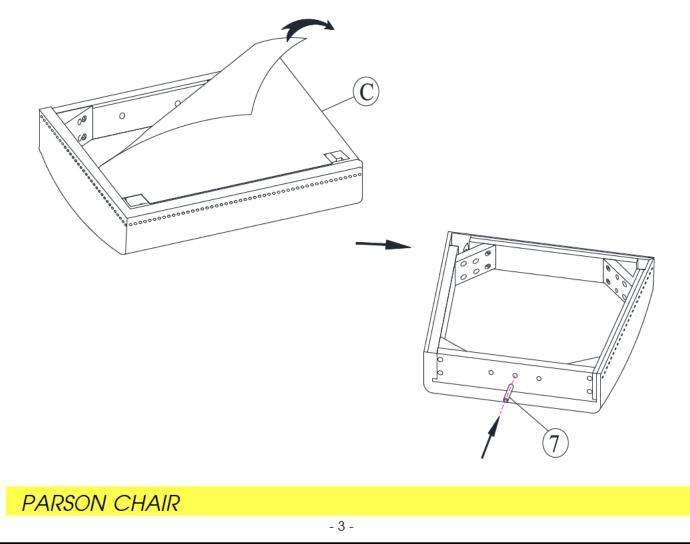

# STEP 1

Remove bottom out seat frame (c) as shown below. After attach Dowel (7) to seat frame (c).