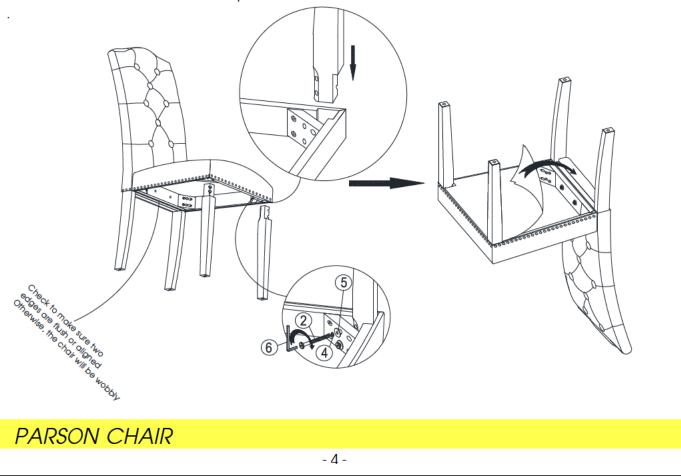

# **STEP 3**

Attach front legs (C) to the seat frame. Use bolts (2), washers (4) and (5).Tighten with Allen Key (6). Attach bottom removed on the step 1 on seat frame.

# STEP 4

Put the chair on a flat level surface to make sure the chair is level and then tighten the all bolts.