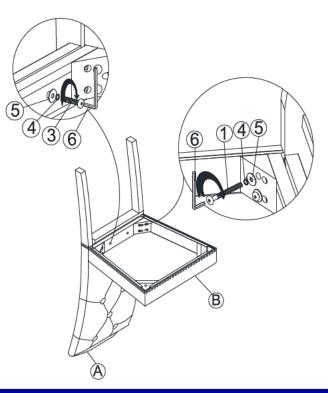

## **STEP 2**

Attach frame (B) to the back (A) by using bolts (3) and (1) and washers (4) and (5). Tighten with Allen Key (6). Squeeze frame seat and Chair back when assembly

Note: DO NOT tighten any of the bolts, until the chair is assembled.