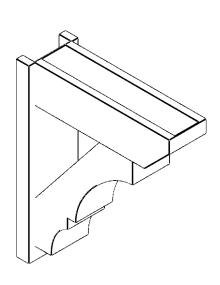

## ITEM NUMBER: OUTUROC060X080X24000X28000X060X020X060BOA24RCPR

6"W TOP X 8"W BACK X 24"D X 28"H X 6"T TOP X 2"T BACK TIMBERTHANE ROUGH CEDAR BALBOA FAUX WOOD OPEN OUTLOOKER, SLAT TOP AND BLOCK BACK, 6"W CLOSED BRACE, PRIMED TAN

SIDE PROFILE

**FRONT PROFILE** 

**ISOMETRIC** 

GENERATED DATE: 07/05/2023

**EKENA MILLWORK** 2300 WEST MAIN ST. CLARKSVILLE, TX 75426 TOLL FREE: 866-607-0453 WWW.EKENAMILLWORK.COM

1. INSTALLATION TO BE COMPLETED IN ACCORDANCE WITH MANUFACTURER'S SPECIFICATIONS.
2. DRAWING MAY NOT BE TO SCALE
3. THIS DRAWING IS INTENDED FOR DESIGN AND PLANNING PURPOSES ONLY.
4. ALL INFORMATION CONTAINED HEREIN WAS CURRENT AT THE TIME OF DEVELOPMENT BUT MUST BE REVIEWED AND APPROVED BY THE PRODUCT MANUFACTURER TO BE CONSIDERED ACCURATE.