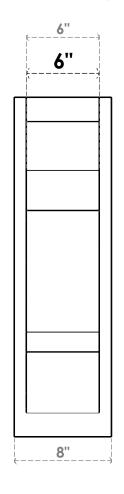

## ITEM NUMBER: OUTUROC060X080X24000X28000X060X020X060BOA24RCPR

6"W TOP X 8"W BACK X 24"D X 28"H X 6"T TOP X 2"T BACK TIMBERTHANE ROUGH CEDAR BALBOA FAUX WOOD OPEN OUTLOOKER, SLAT TOP AND BLOCK BACK, 6"W CLOSED BRACE, PRIMED TAN

SIDE PROFILE

**FRONT PROFILE** 

**ISOMETRIC** 

GENERATED DATE: 07/05/2023

**EKENA MILLWORK** 2300 WEST MAIN ST. CLARKSVILLE, TX 75426 TOLL FREE: 866-607-0453 WWW.EKENAMILLWORK.COM

1. INSTALLATION TO BE COMPLETED IN ACCORDANCE WITH MANUFACTURER'S SPECIFICATIONS.
2. DRAWING MAY NOT BE TO SCALE
3. THIS DRAWING IS INTENDED FOR DESIGN AND PLANNING PURPOSES ONLY.
4. ALL INFORMATION CONTAINED HEREIN WAS CURRENT AT THE TIME OF DEVELOPMENT BUT MUST BE REVIEWED AND APPROVED BY THE PRODUCT MANUFACTURER TO BE CONSIDERED ACCURATE.