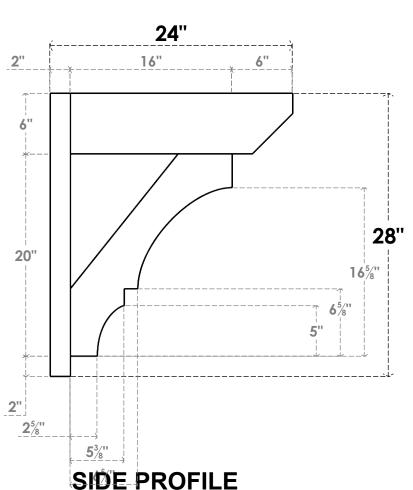

## ITEM NUMBER: OUTUROC060X080X24000X28000X060X020X060BOA24RCPR

6"W TOP X 8"W BACK X 24"D X 28"H X 6"T TOP X 2"T BACK TIMBERTHANE ROUGH CEDAR BALBOA FAUX WOOD OPEN OUTLOOKER, SLAT TOP AND BLOCK BACK, 6"W CLOSED BRACE, PRIMED TAN

SIDE PROFILE

**FRONT PROFILE** 

**ISOMETRIC** 

GENERATED DATE: 07/05/2023

**EKENA MILLWORK** 2300 WEST MAIN ST. CLARKSVILLE, TX 75426 TOLL FREE: 866-607-0453 WWW.EKENAMILLWORK.COM

1. INSTALLATION TO BE COMPLETED IN ACCORDANCE WITH MANUFACTURER'S SPECIFICATIONS.
2. DRAWING MAY NOT BE TO SCALE
3. THIS DRAWING IS INTENDED FOR DESIGN AND PLANNING PURPOSES ONLY.
4. ALL INFORMATION CONTAINED HEREIN WAS CURRENT AT THE TIME OF DEVELOPMENT BUT MUST BE REVIEWED AND APPROVED BY THE PRODUCT MANUFACTURER TO BE CONSIDERED ACCURATE.