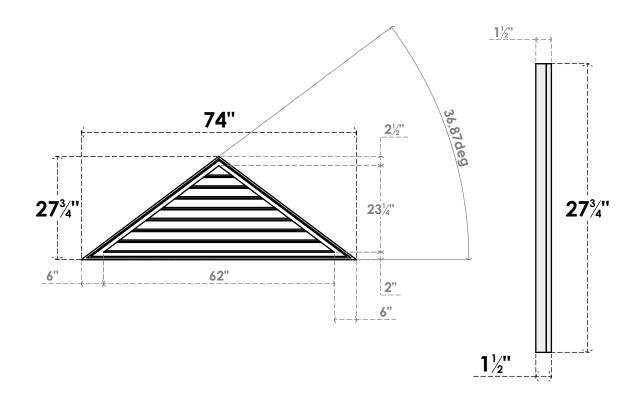

## GVPTR74X2802SF

74"W X 27-3/4"H TRIANGLE SURFACE MOUNT PVC GABLE VENT 9/12 PITCH: FUNCTIONAL, W/ 2"W X 1-1/2"P BRICKMOULD FRAME

**VENTING AREA: 54.25 SQ IN** LOUVER HEIGHT: 2 7/8"

LOUVER QTY: 8

**FRONT** 

SIDE

- 1. INSTALLATION TO BE COMPLETED IN ACCORDANCE WITH MANUFACTURER'S SPECIFICATIONS. 2. DRAWING MAY NOT BE TO SCALE
- 3. THIS DRAWING IS INTENDED FOR DESIGN AND PLANNING PURPOSES ONLY.
- 4. ALL INFORMATION CONTAINED HEREIN WAS CURRENT AT THE TIME OF DEVELOPMENT BUT MUST BE REVIEWED AND APPROVED BY THE PRODUCT MANUFACTURER TO BE CONSIDERED ACCURATE.