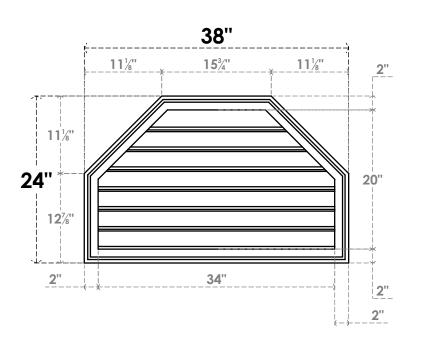

## GVPOT38X2402SF

38"W X 24"H OCTAGONAL TOP SURFACE MOUNT PVC GABLE VENT: FUNCTIONAL, W/ 2"W X 1-1/2"P BRICKMOULD FRAME

**VENTING AREA: 44.63 SQ IN** 

LOUVER HEIGHT: 2 7/8"

LOUVER QTY: 7

**FRONT** 

SIDE

EKENA MILLWORK 2300 WEST MAIN ST. CLARKSVILLE, TX 75426 TOLL FREE: 866-607-0453 WWW.EKENAMILLWORK.COM