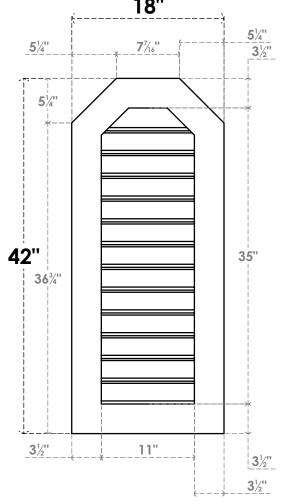

## GVPOT18X4201SF

18"W X 42"H OCTAGONAL TOP SURFACE MOUNT PVC GABLE VENT: FUNCTIONAL, W/ 3-1/2"W X 1"P STANDARD FRAME 18"

**VENTING AREA: 32.74 SQ IN** 

LOUVER HEIGHT: 2 3/4"

LOUVER QTY: 13

**FRONT** 

**NOTES** 