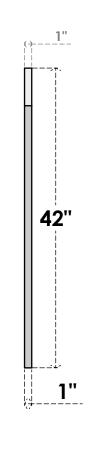

## GVPOT18X4201SF

18"W X 42"H OCTAGONAL TOP SURFACE MOUNT PVC GABLE VENT: FUNCTIONAL, W/ 3-1/2"W X 1"P STANDARD FRAME 18"

**VENTING AREA: 32.74 SQ IN** 

LOUVER HEIGHT: 2 3/4"

LOUVER QTY: 13

**FRONT** 

**NOTES** 

SIDE

EKENA MILLWORK 2300 WEST MAIN ST. CLARKSVILLE, TX 75426 TOLL FREE: 866-607-0453 WWW.EKENAMILLWORK.COM

- 1. INSTALLATION TO BE COMPLETED IN ACCORDANCE WITH MANUFACTURER'S SPECIFICATIONS. 2. DRAWING MAY NOT BE TO SCALE
- 3. THIS DRAWING IS INTENDED FOR DESIGN AND PLANNING PURPOSES ONLY.
- 4. ALL INFORMATION CONTAINED HEREIN WAS CURRENT AT THE TIME OF DEVELOPMENT BUT MUST BE REVIEWED AND APPROVED BY THE
- PRODUCT MANUFACTURER TO BE CONSIDERED ACCURATE.