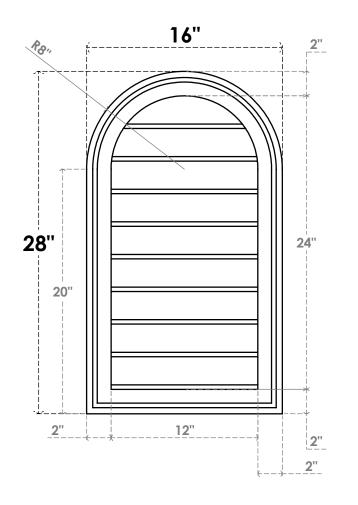

## GVPRT16X2802SN

16"W X 28"H ROUND TOP SURFACE MOUNT PVC GABLE VENT: NON-FUNCTIONAL, W/ 2"W X 1-1/2"P BRICKMOULD FRAME

LOUVER HEIGHT: 2 5/8"

LOUVER QTY: 9

**FRONT** 

SIDE

1. INSTALLATION TO BE COMPLETED IN ACCORDANCE WITH MANUFACTURER'S SPECIFICATIONS.
2. DRAWING MAY NOT BE TO SCALE