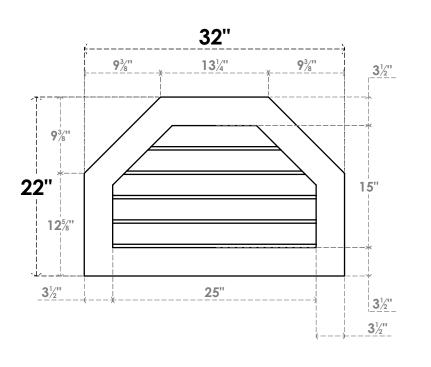

## **GVPOT32X2201SN**

32"W X 22"H OCTAGONAL TOP SURFACE MOUNT PVC GABLE VENT: NON-FUNCTIONAL, W/ 3-1/2"W X 1"P STANDARD FRAME

**FRONT** 

SIDE

LOUVER HEIGHT: 3" LOUVER QTY: 5

EKENA MILLWORK 2300 WEST MAIN ST. CLARKSVILLE, TX 75426 TOLL FREE: 866-607-0453 WWW.EKENAMILLWORK.COM