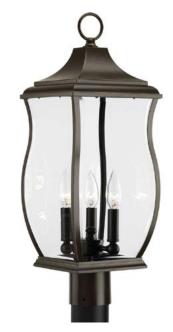

| DATE:    | TYPE: |  |
|----------|-------|--|
| NAME:    |       |  |
| PROJECT: |       |  |
|          |       |  |

Incandescent

Diameter: 8" Height: 22-1/2"

Enjoy the simple elegance of traditional styling in this three-light hanging lantern. The clear beveled glass and Oil Rubbed Bronze finish contains notes of New England-inspired style for this new outdoor lantern collection.

Category: Outdoor

**Finish:** Oil Rubbed Bronze (hand painted) **Construction:** Aluminum construction **Glass:** Clear Beveled glass panels

| MOUNTING                                             | ELECTRICAL                         | LAMPING                                                           | ADDITIONAL INFORMATION                                                        |
|------------------------------------------------------|------------------------------------|-------------------------------------------------------------------|-------------------------------------------------------------------------------|
| Post top - fitter for 3" post or<br>pedestal mounted | Pre-wired 6" of wire supplied 120V | Quantity: 3<br>60W Candelabra Base<br>Candelabra phenolic sockets | cCSAus Wet location listed  1 year warranty  Companion fixtures are available |