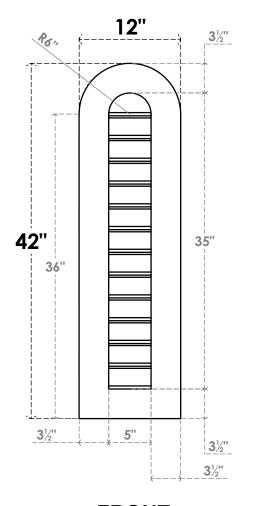

## GVPRT12X4201SF

12"W X 42"H ROUND TOP SURFACE MOUNT PVC GABLE VENT: FUNCTIONAL, W/ 3-1/2"W X 1"P STANDARD FRAME

**VENTING AREA: 15 SQ IN** LOUVER HEIGHT: 2 3/4"

LOUVER QTY: 13

**FRONT** 

SIDE

1. INSTALLATION TO BE COMPLETED IN ACCORDANCE WITH MANUFACTURER'S SPECIFICATIONS. 2. DRAWING MAY NOT BE TO SCALE