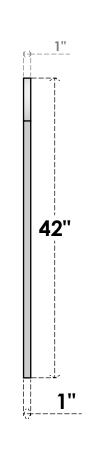

## GVPRT12X4201SF

12"W X 42"H ROUND TOP SURFACE MOUNT PVC GABLE VENT: FUNCTIONAL, W/ 3-1/2"W X 1"P STANDARD FRAME

**VENTING AREA: 15 SQ IN** LOUVER HEIGHT: 2 3/4"

LOUVER QTY: 13

**FRONT** 

SIDE

1. INSTALLATION TO BE COMPLETED IN ACCORDANCE WITH MANUFACTURER'S SPECIFICATIONS. 2. DRAWING MAY NOT BE TO SCALE