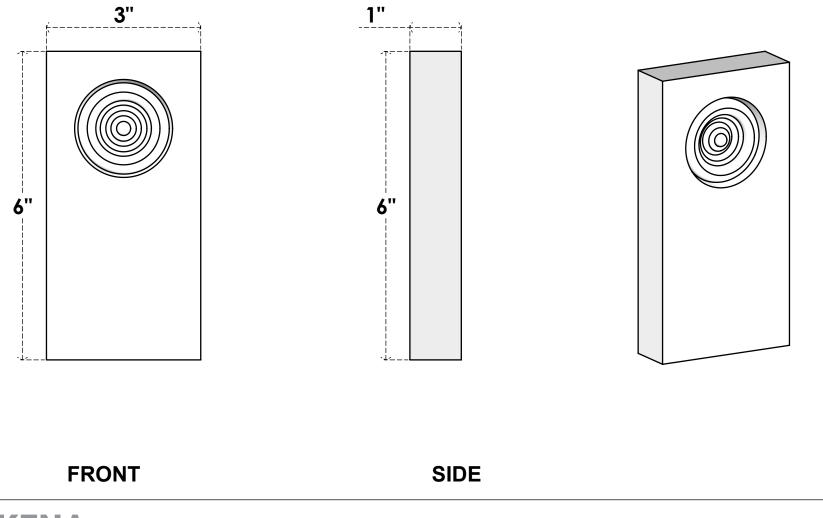

## PBP030X060X100FOS02

3"W X 6"H X 1"P STANDARD FOSTER BULLSEYE PLINTH BLOCK WITH SQUARE EDGE, ARCHITECTURAL GRADE PVC

NOTES 1. INSTALLATION TO BE COMPLETED IN ACCORDANCE WITH MANUFACTURER'S SPECIFICATIONS. 2. DRAWING MAY NOT BE TO SCALE