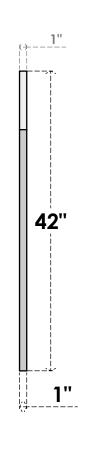

## GVPOT28X4201SF

28"W X 42"H OCTAGONAL TOP SURFACE MOUNT PVC GABLE VENT: FUNCTIONAL, W/ 3-1/2"W X 1"P STANDARD FRAME

**VENTING AREA: 60.89 SQ IN** 

LOUVER HEIGHT: 2 3/4"

LOUVER QTY: 13

**FRONT** 

SIDE

EKENA MILLWORK 2300 WEST MAIN ST. CLARKSVILLE, TX 75426 TOLL FREE: 866-607-0453 WWW.EKENAMILLWORK.COM