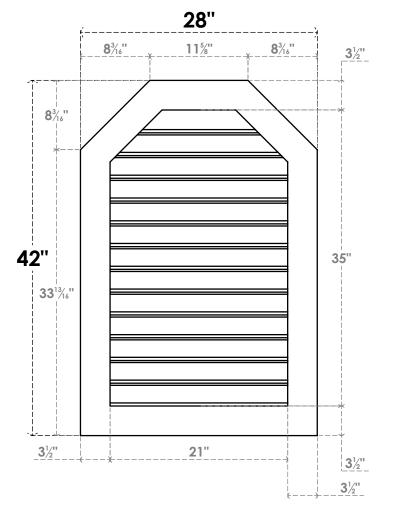

## GVPOT28X4201SF

28"W X 42"H OCTAGONAL TOP SURFACE MOUNT PVC GABLE VENT: FUNCTIONAL, W/ 3-1/2"W X 1"P STANDARD FRAME

**VENTING AREA: 60.89 SQ IN** 

LOUVER HEIGHT: 2 3/4"

LOUVER QTY: 13

**FRONT** 

SIDE

EKENA MILLWORK 2300 WEST MAIN ST. CLARKSVILLE, TX 75426 TOLL FREE: 866-607-0453 WWW.EKENAMILLWORK.COM