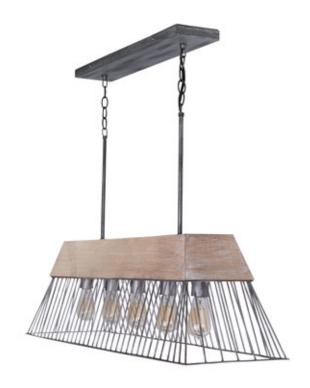

# **5 LIGHT Linear Pendant with Wood Accents**

Urban Wash

Available Finishes: Urban Wash (UW)

### **DIMENSIONS**

Dimensions: 42"W x 12"H x 11.5"E

Fixture Body Height: 12"
Product Weight: 28 lbs.
Max. Hanging Height: 66.75"
Min. Hanging Height: 19"
12" Chain; 120" Wire
Canopy: 5"W x 1"H