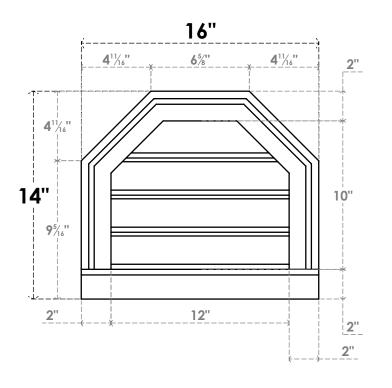

## GVPOT16X1403SF

16"W X 14"H OCTAGONAL TOP SURFACE MOUNT PVC GABLE VENT: FUNCTIONAL, W/ 2"W X 2"P **BRICKMOULD SILL FRAME** 

**VENTING AREA: 8.49 SQ IN** LOUVER HEIGHT: 2 1/2"

LOUVER QTY: 4

**FRONT** 

SIDE