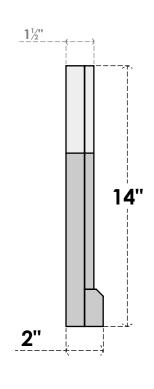

## GVPOT16X1403SF

16"W X 14"H OCTAGONAL TOP SURFACE MOUNT PVC GABLE VENT: FUNCTIONAL, W/ 2"W X 2"P **BRICKMOULD SILL FRAME** 

**VENTING AREA: 8.49 SQ IN** LOUVER HEIGHT: 2 1/2"

LOUVER QTY: 4

**FRONT** 

SIDE