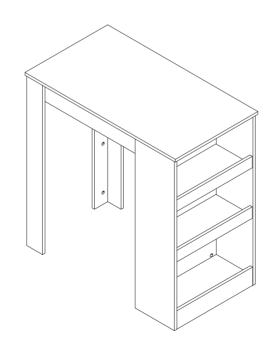

The item must be returned within 30 days of delivery for a full refund. The item must be returned in good condition, in original box, with all original proof of purchase, parts and accessories.

| Item Description: | Dining-Table |
|-------------------|--------------|
| Dimension:        | 91*50*91cm   |
| Model NO:         | DS-NO.1      |

## Dining-Table

91\*50\*91cm Dimension:

| 9  | 1      |
|----|--------|
| 10 | 1      |
| 1  | 1      |
| Ð  | 2      |
| 13 | 1      |
| 14 | 2      |
| 15 | 1      |
|    |        |
| B  | <br>48 |
| D  | 8      |
| G  | 1      |
|    |        |