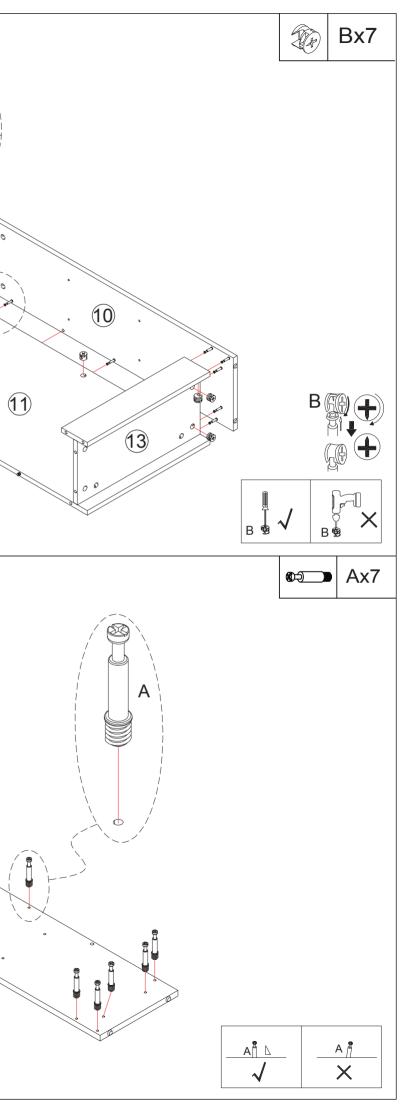

you with any questions you may have about your new item, please email us first at: support@vecelo.com.

The item must be returned within 30 days of delivery for a full refund. The item must be returned in good condition, in original box, with all original proof of purchase, parts and accessories.





| Item Description: | Dining-Table |
|-------------------|--------------|
| Dimension:        | 91*50*91cm   |
| Model NO:         | DS-NO.1      |





How to find us?

Email: support@vecelo.com

Website: www.vecelo.com

## Dining-Table

91\*50\*91cm Dimension:





| 9  | 1      |
|----|--------|
| 10 | 1      |
| 1  | 1      |
| Ð  | 2      |
| 13 | 1      |
| 14 | 2      |
| 15 | 1      |
|    |        |
| B  | <br>48 |
| D  | 8      |
| G  | 1      |
|    |        |