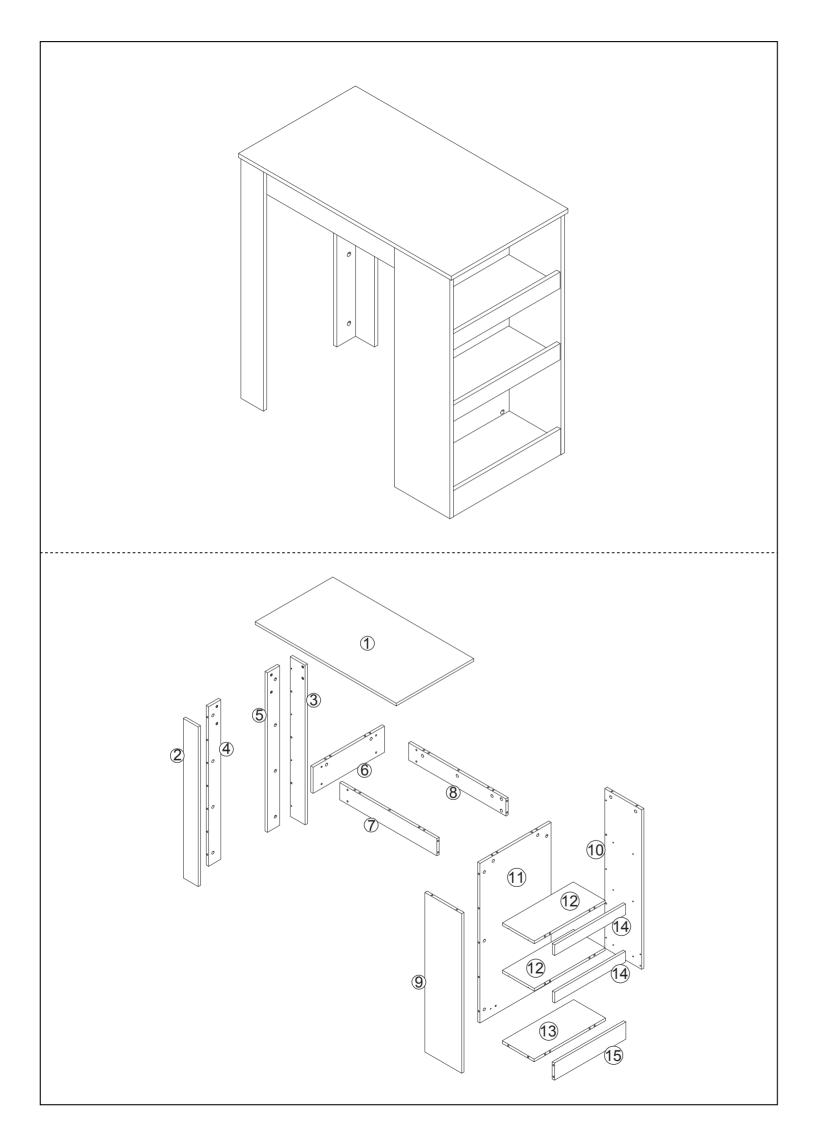

## Dining-Table

91\*50\*91cm Dimension:

| 9  | 1      |
|----|--------|
| 10 | 1      |
| 1  | 1      |
| Ð  | 2      |
| 13 | 1      |
| 14 | 2      |
| 15 | 1      |
|    |        |
| B  | <br>48 |
| D  | 8      |
| G  | 1      |
|    |        |