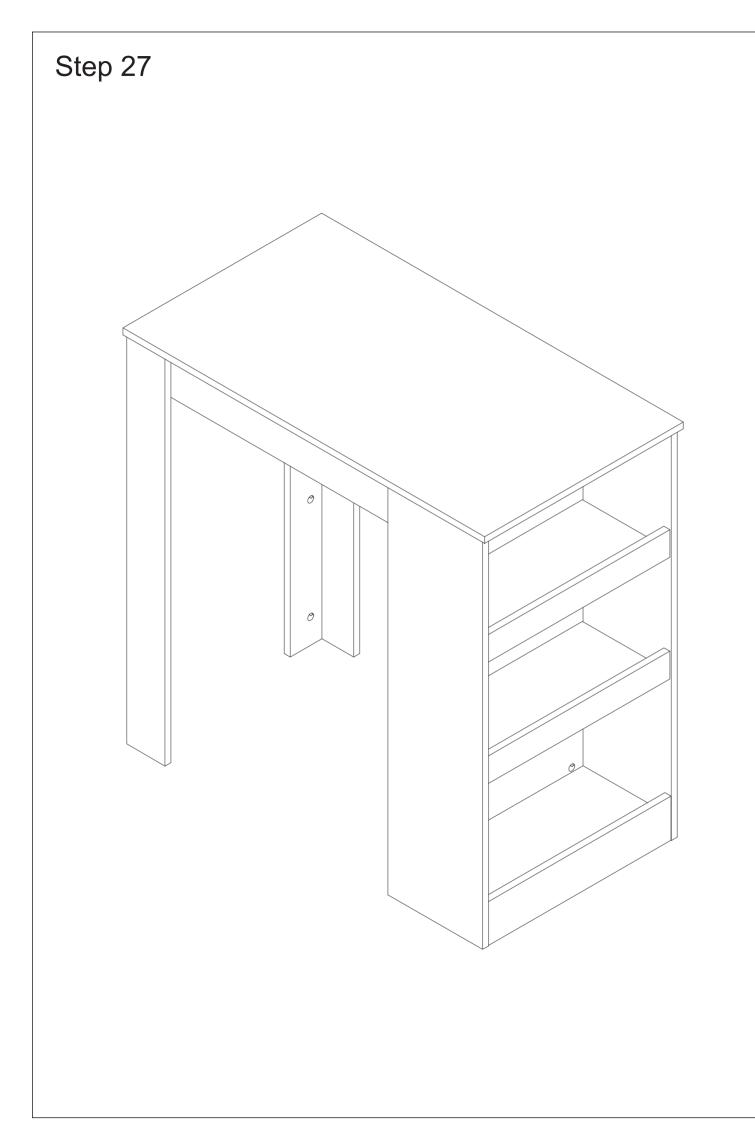

We believe you will absolutely love your new item. But if for some reason you want to return, please contact us directly before you decide to return your product. Our customer service organization can answer most concerns and assist you with any questions you may have about your new item, please email us first at: support@vecelo.com.

The item must be returned within 30 days of delivery for a full refund. The item must be returned in good condition, in original box, with all original proof of purchase, parts and accessories.





| Item Description: | Dining-Table |
|-------------------|--------------|
| Dimension:        | 91*50*91cm   |
| Model NO:         | DS-NO.1      |





How to find us?

Email: support@vecelo.com

Website: www.vecelo.com

## Dining-Table

91\*50\*91cm Dimension:





| 9  | 1      |
|----|--------|
| 10 | 1      |
| 1  | 1      |
| Ð  | 2      |
| 13 | 1      |
| 14 | 2      |
| 15 | 1      |
|    |        |
| B  | <br>48 |
| D  | 8      |
| G  | 1      |
|    |        |