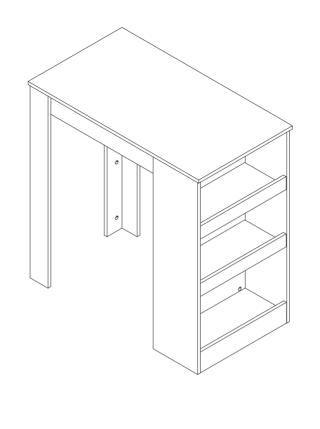

The item must be returned within 30 days of delivery for a full refund. The item must be returned in good condition, in original box, with all original proof of purchase, parts and accessories.

| Item Description: | Dining-Table |
|-------------------|--------------|
| Dimension:        | 91*50*91cm   |
| Model NO:         | DS-NO.1      |

## Dining-Table

91\*50\*91cm Dimension:

| 9  | 1      |
|----|--------|
| 10 | 1      |
| 1  | 1      |
| Ð  | 2      |
| 13 | 1      |
| 14 | 2      |
| 15 | 1      |
|    |        |
| B  | <br>48 |
| D  | 8      |
| G  | 1      |
|    |        |