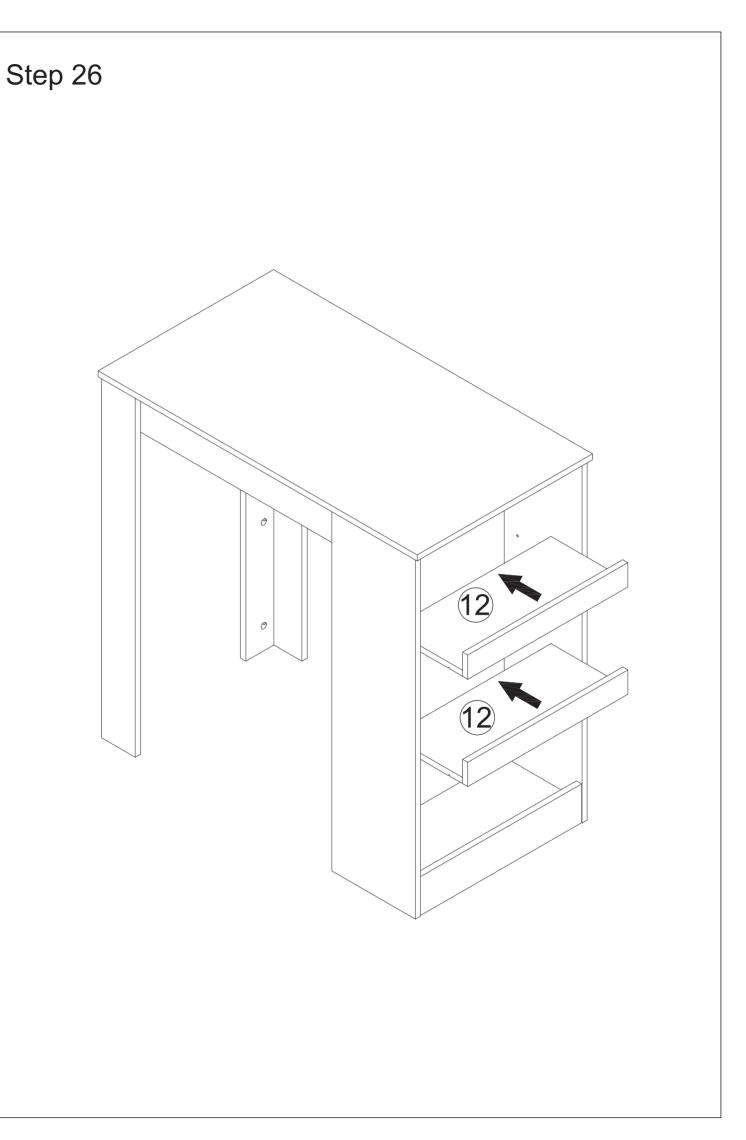

ncerns and assist you with any questions you may have about your new item, please email us first at: support@vecelo.com.

The item must be returned within 30 days of delivery for a full refund. The item must be returned in good condition, in original box, with all original proof of purchase, parts and accessories.





| Item Description: | Dining-Table |
|-------------------|--------------|
| Dimension:        | 91*50*91cm   |
| Model NO:         | DS-NO.1      |





How to find us?

Email: support@vecelo.com

Website: www.vecelo.com

## Dining-Table

91\*50\*91cm Dimension:





| 9  | 1      |
|----|--------|
| 10 | 1      |
| 1  | 1      |
| Ð  | 2      |
| 13 | 1      |
| 14 | 2      |
| 15 | 1      |
|    |        |
| B  | <br>48 |
| D  | 8      |
| G  | 1      |
|    |        |