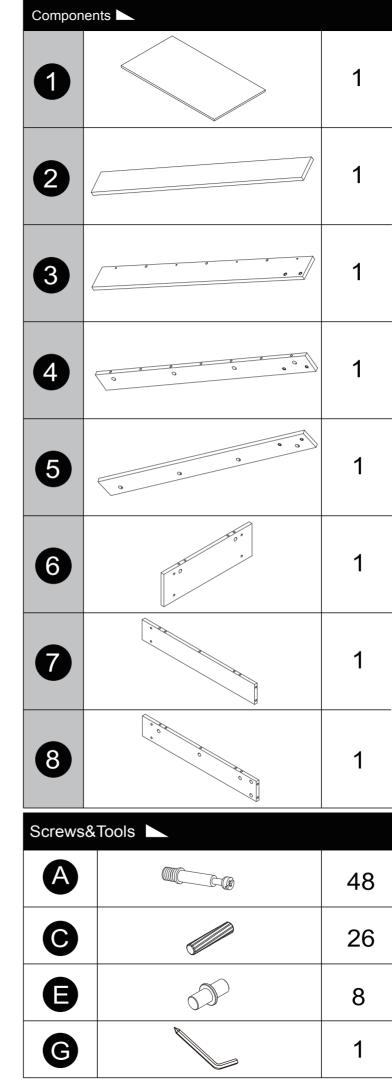

## Dining-Table

91\*50\*91cm Dimension:

| 9  | 1      |
|----|--------|
| 10 | 1      |
| 1  | 1      |
| Ð  | 2      |
| 13 | 1      |
| 14 | 2      |
| 15 | 1      |
|    |        |
| B  | <br>48 |
| D  | 8      |
| G  | 1      |
|    |        |