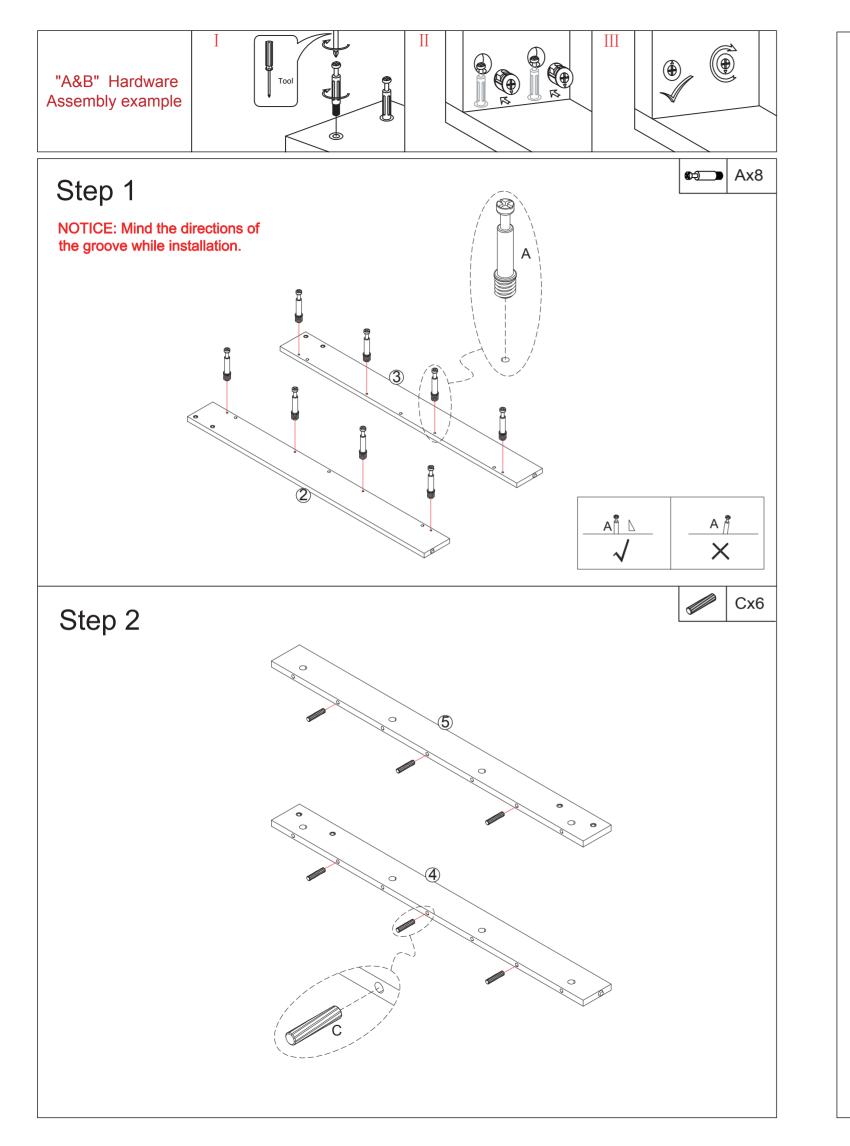

concerns and assist you with any questions you may have about your new item, please email us first at: support@vecelo.com.

The item must be returned within 30 days of delivery for a full refund. The item must be returned in good condition, in original box, with all original proof of purchase, parts and accessories.





| Item Description: | Dining-Table |
|-------------------|--------------|
| Dimension:        | 91*50*91cm   |
| Model NO:         | DS-NO.1      |





How to find us?

Email: support@vecelo.com

Website: www.vecelo.com

## Dining-Table

91\*50\*91cm Dimension:





| 9  | 1      |
|----|--------|
| 10 | 1      |
| 1  | 1      |
| Ð  | 2      |
| 13 | 1      |
| 14 | 2      |
| 15 | 1      |
|    |        |
| B  | <br>48 |
| D  | 8      |
| G  | 1      |
|    |        |