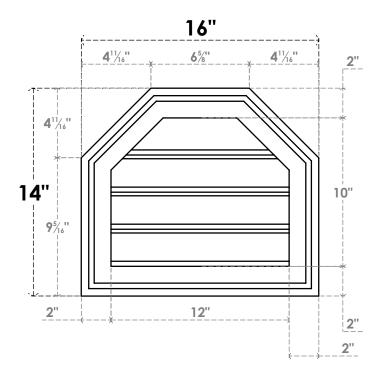

## GVPOT16X1402SF

16"W X 14"H OCTAGONAL TOP SURFACE MOUNT PVC GABLE VENT: FUNCTIONAL, W/ 2"W X 1-1/2"P BRICKMOULD FRAME

**VENTING AREA: 8.49 SQ IN** LOUVER HEIGHT: 2 1/2"

LOUVER QTY: 4

**FRONT** 

SIDE

**NOTES** 