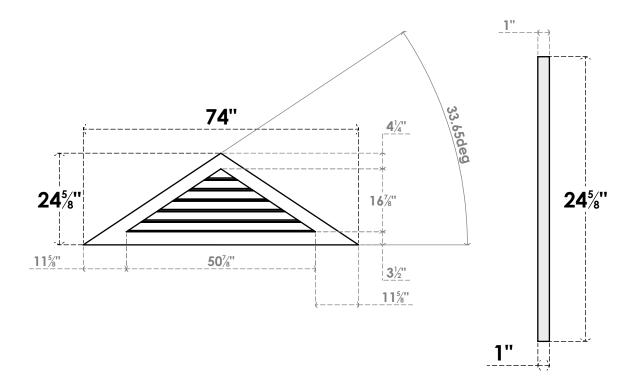

## GVPTR74X2501SF

74"W X 24-5/8"H TRIANGLE SURFACE MOUNT PVC GABLE VENT 8/12 PITCH: FUNCTIONAL, W/ 3-1/2"W X 1"P STANDARD FRAME

**VENTING AREA: 31.78 SQ IN** LOUVER HEIGHT: 2 7/8"

LOUVER QTY: 6

**FRONT** 

SIDE

1. INSTALLATION TO BE COMPLETED IN ACCORDANCE WITH MANUFACTURER'S SPECIFICATIONS. 2. DRAWING MAY NOT BE TO SCALE

3. THIS DRAWING IS INTENDED FOR DESIGN AND PLANNING PURPOSES ONLY.

4. ALL INFORMATION CONTAINED HEREIN WAS CURRENT AT THE TIME OF DEVELOPMENT BUT MUST BE REVIEWED AND APPROVED BY THE PRODUCT MANUFACTURER TO BE CONSIDERED ACCURATE.

5. ARCHITECTURAL GRADE PVC PRODUCTS ARE MADE FROM EXPANDED CELLULAR PVC AND COME NATURALLY WHITE BUT MAY BE

**PAINTED** 

EKENA MILLWORK 2300 WEST MAIN ST. CLARKSVILLE, TX 75426 TOLL FREE: 866-607-0453 WWW.EKENAMILLWORK.COM