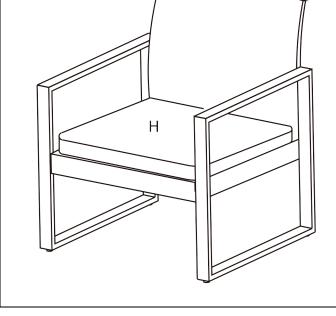

# Assembly steps

Tips: DO NOT tighten any screws until all the parts are put together.

3.

B

■ Single Rattan Chair Assembly step

-2—