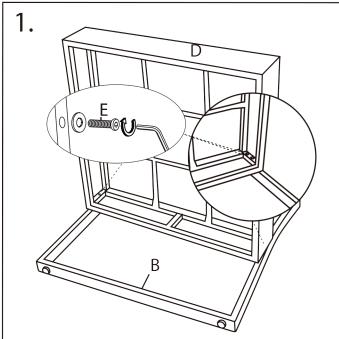

# Assembly steps

Tips: DO NOT tighten any screws until all the parts are put together.

3.

B

■ Single Rattan Chair Assembly step

-2—

# Assembly steps

Tips: DO NOT tighten any screws until all the parts are put together.

 $(\mathbf{0})$ 

 $\left( \right)$ 

2.

-3—