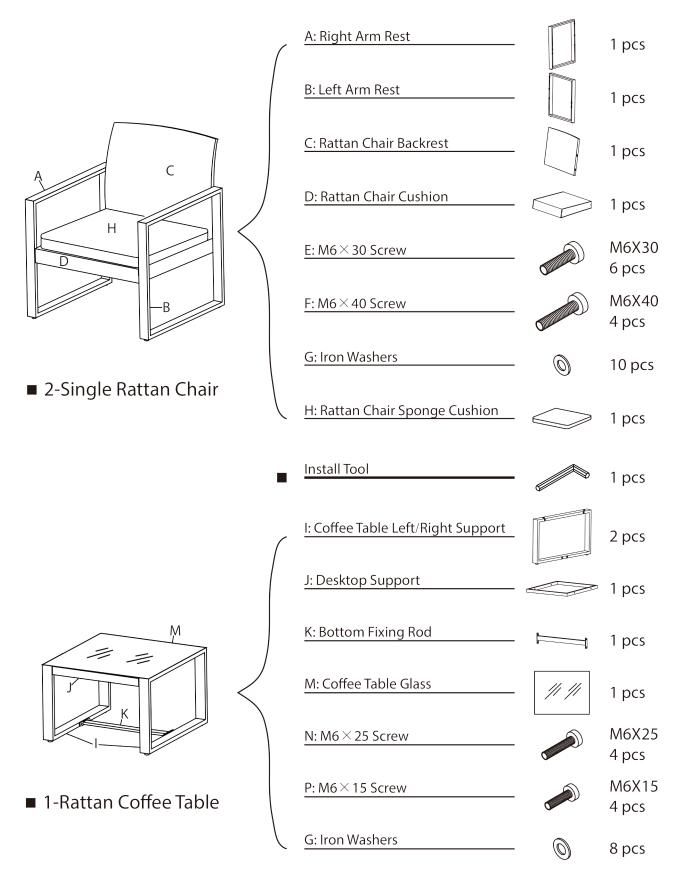

# Parts

Check and make sure you get the components on the list, contact us for any missing

Tips: DO NOT tighten any screws until all the parts are put together.

- 1 —