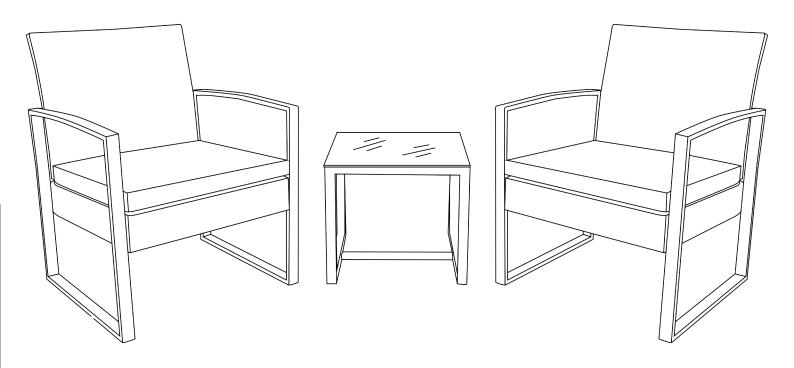

### **ASSEMBLY INSTRUCTIONS**

3-Piece
Rattan Patio Furniture Set



# Parts

Check and make sure you get the components on the list, contact us for any missing





Tips: DO NOT tighten any screws until all the parts are put together.

- 1 —

# Assembly steps

Tips: DO NOT tighten any screws until all the parts are put together.



3.

B

■ Single Rattan Chair Assembly step



-2—





# Assembly steps

Tips: DO NOT tighten any screws until all the parts are put together.

 $(\mathbf{0})$ 

 $\left( \right)$ 

2.

-3—



#### Rattan Coffee Table Assembly step





Thanks for buying from us. Hope you are pleased with your purchase. Any problem or suggestion concerning our products and on line service, please kindly contact us through Email We will reply you in 24 hours and try our best to be helpful. For any questions, please contact us freely.

Your shop