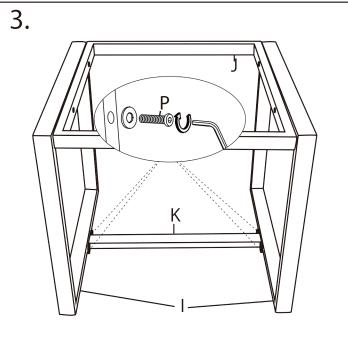

# Assembly steps

Tips: DO NOT tighten any screws until all the parts are put together.

3.

B

■ Single Rattan Chair Assembly step

-2—