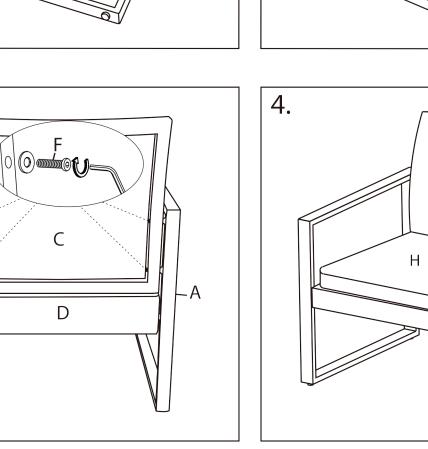

# Assembly steps

Tips: DO NOT tighten any screws until all the parts are put together.

3.

B

■ Single Rattan Chair Assembly step

-2—

# Assembly steps

Tips: DO NOT tighten any screws until all the parts are put together.

 $(\mathbf{0})$ 

 $\left( \right)$ 

2.

-3—