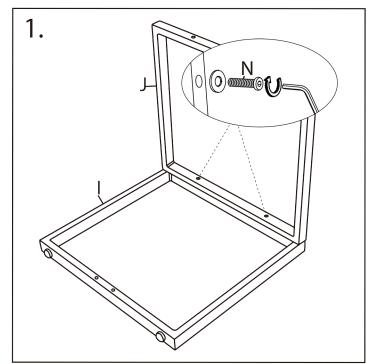

# Parts

Check and make sure you get the components on the list, contact us for any missing

Tips: DO NOT tighten any screws until all the parts are put together.

- 1 —