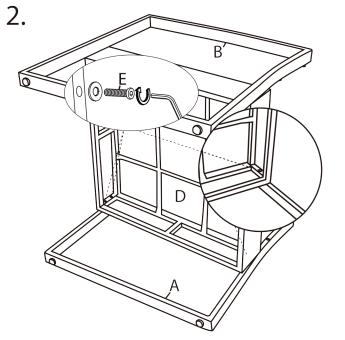

# Assembly steps

Tips: DO NOT tighten any screws until all the parts are put together.

 $(\mathbf{0})$ 

 $\left( \right)$ 

2.

-3—