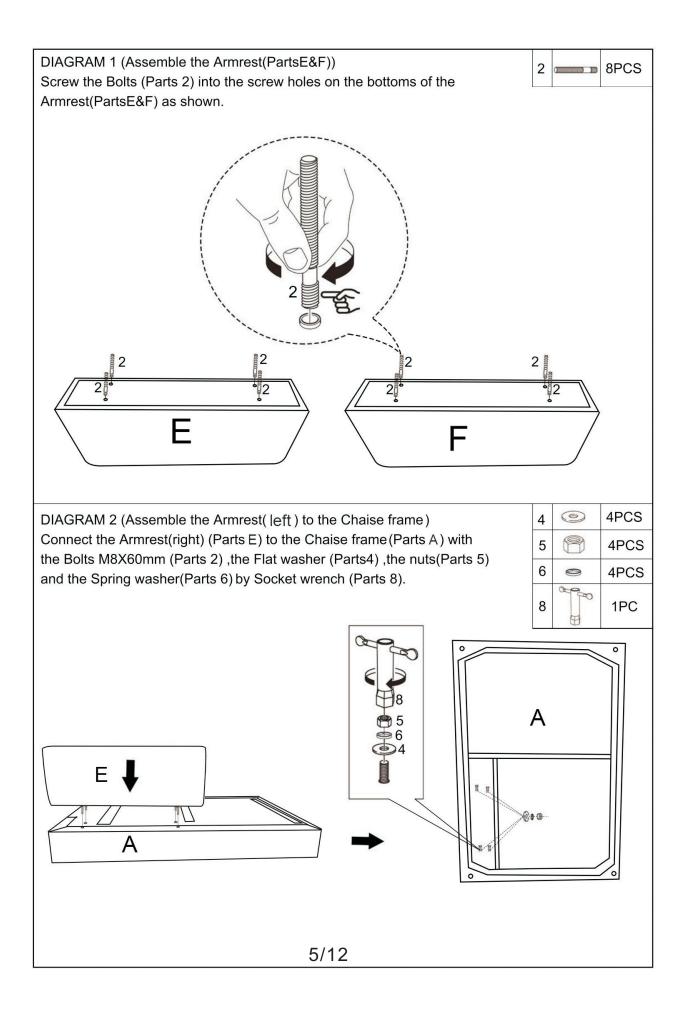

# ASSEMBLY INSTRUCTION

Friendly Reminder:

1. This sofa is packed in 3 boxes. Please assemble it After all boxes are received.2. As the cushions are all vacuum compressed, there will be some wrinkles. Please give your cushions up to 72 hours to reach its original size and the wrinkles will basically disappear.3. Please do not open the compressed packags until your sofa frame is completely assembled.