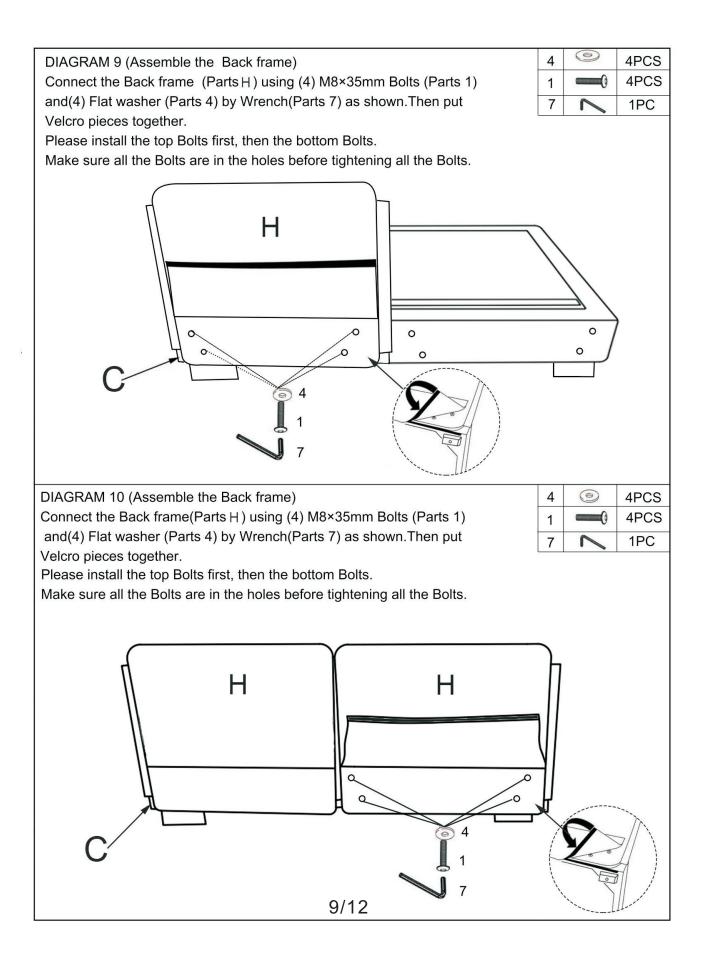

# ASSEMBLY INSTRUCTION

Friendly Reminder:

1. This sofa is packed in 3 boxes. Please assemble it After all boxes are received.2. As the cushions are all vacuum compressed, there will be some wrinkles. Please give your cushions up to 72 hours to reach its original size and the wrinkles will basically disappear.3. Please do not open the compressed packags until your sofa frame is completely assembled.