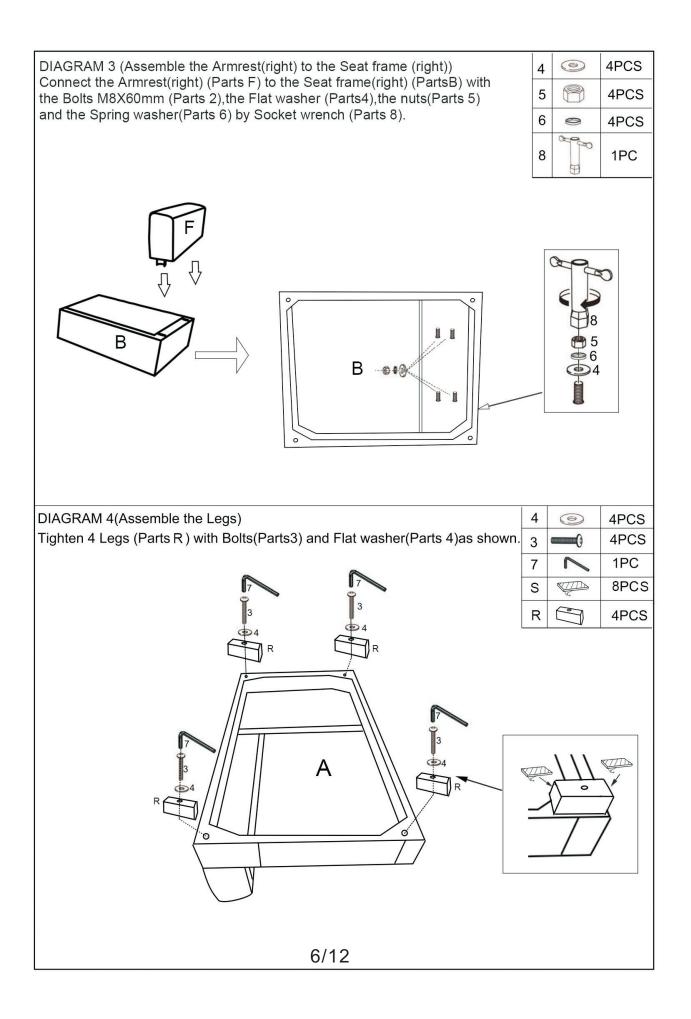

# ASSEMBLY INSTRUCTION

Friendly Reminder:

1. This sofa is packed in 3 boxes. Please assemble it After all boxes are received.2. As the cushions are all vacuum compressed, there will be some wrinkles. Please give your cushions up to 72 hours to reach its original size and the wrinkles will basically disappear.3. Please do not open the compressed packags until your sofa frame is completely assembled.