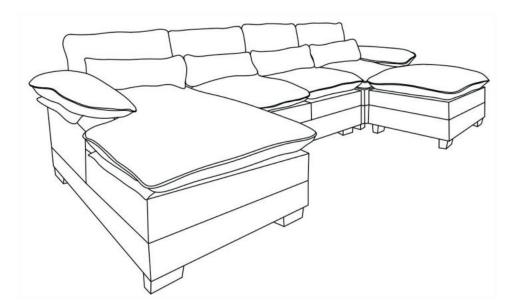

# ASSEMBLY INSTRUCTION

Friendly Reminder:

1. This sofa is packed in 3 boxes. Please assemble it After all boxes are received.2. As the cushions are all vacuum compressed, there will be some wrinkles. Please give your cushions up to 72 hours to reach its original size and the wrinkles will basically disappear.3. Please do not open the compressed packags until your sofa frame is completely assembled.