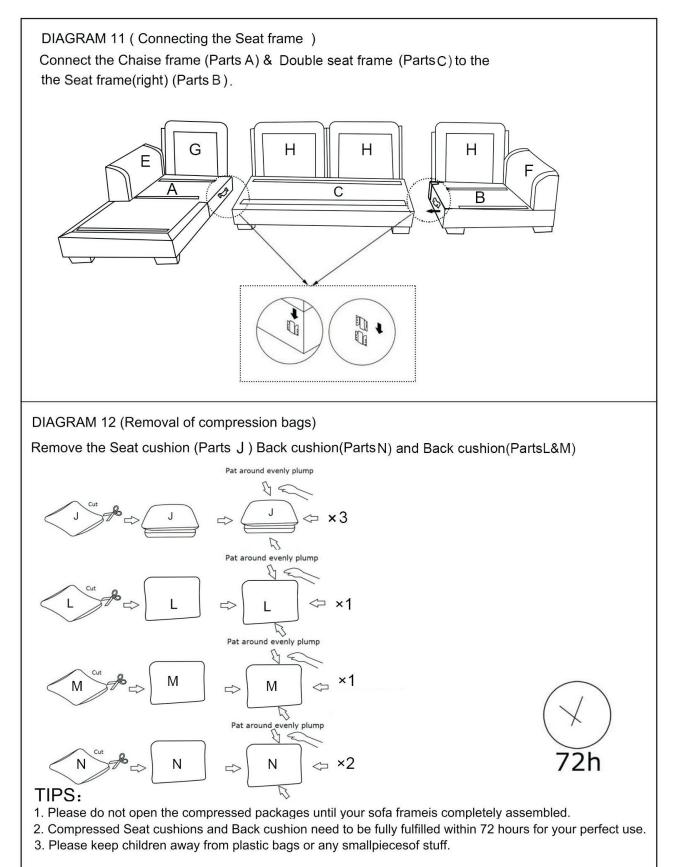

#### DIAGRAM 13 (Removal of compression bags)

Remove the Ottoman cushion(Part K) the Lumbar Pillow(Part Q) and the Chaise cushion (Part I).

DIAGRAM 15( Place the Chaise cushion ,Seat cushion,Back cushion ,and Ottoman cushion on the sofa). Tear off the Velcro protective cloth, then put the Seat cushion(Parts J) the Chaise cushion(Parts I), Ottoman cushion(Part K), Back cushion(PartsL&M) and Back cushion(PartsN) on the sofa.Recheck all the bolts before you sit on the sofa. Μ N Ν L G Н Н Η O С В Κ D J J J

#### TIPS:

- 1. Please do not open the compress packaging until your sofa frame is completely assembled.
- 2. Compress Back cushions and Seat cushions need to be fully fulfilled within 72 hours for your perfect use.
- 3. Please keep children away from plastic bags or any small pieces of stuff.