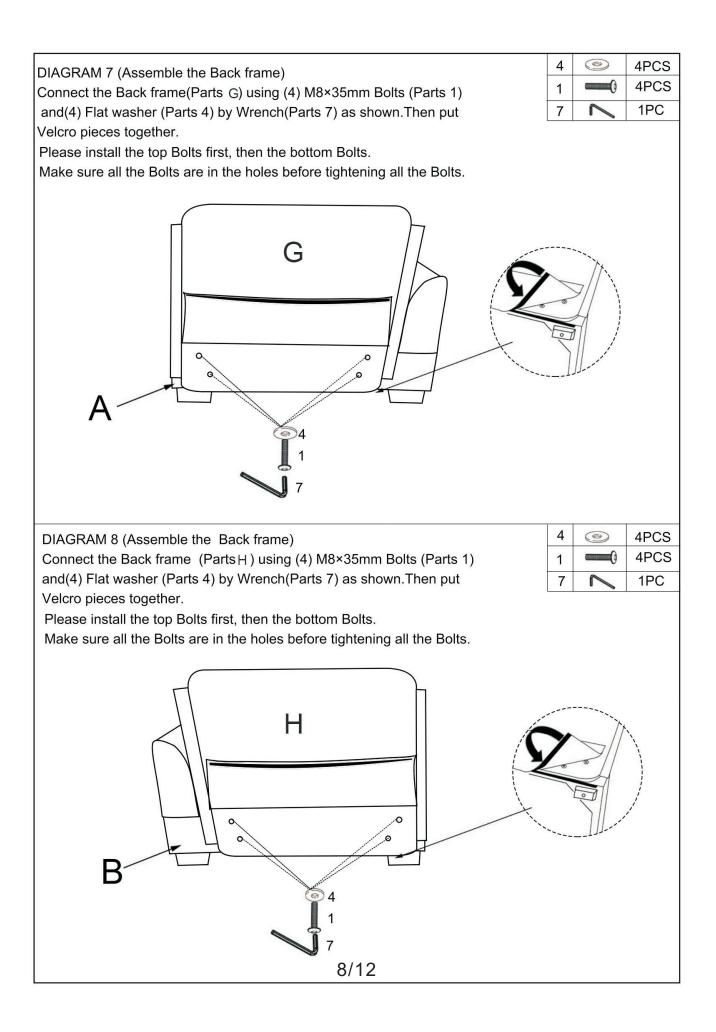

# ASSEMBLY INSTRUCTION

Friendly Reminder:

1. This sofa is packed in 3 boxes. Please assemble it After all boxes are received.2. As the cushions are all vacuum compressed, there will be some wrinkles. Please give your cushions up to 72 hours to reach its original size and the wrinkles will basically disappear.3. Please do not open the compressed packags until your sofa frame is completely assembled.