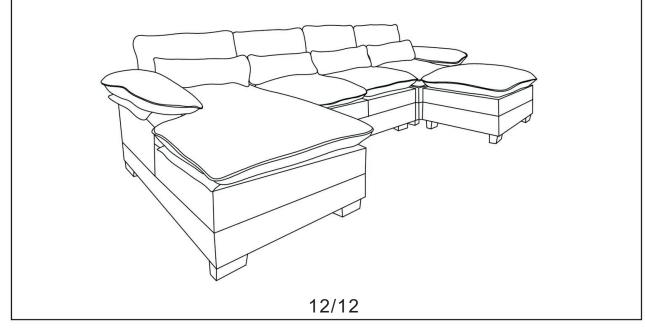

#### DIAGRAM 13 (Removal of compression bags)

Remove the Ottoman cushion(Part K) the Lumbar Pillow(Part Q) and the Chaise cushion (Part I).

DIAGRAM 15( Place the Chaise cushion ,Seat cushion,Back cushion ,and Ottoman cushion on the sofa). Tear off the Velcro protective cloth, then put the Seat cushion(Parts J) the Chaise cushion(Parts I), Ottoman cushion(Part K), Back cushion(PartsL&M) and Back cushion(PartsN) on the sofa.Recheck all the bolts before you sit on the sofa. Μ N Ν L G Н Н Η O С В Κ D J J J