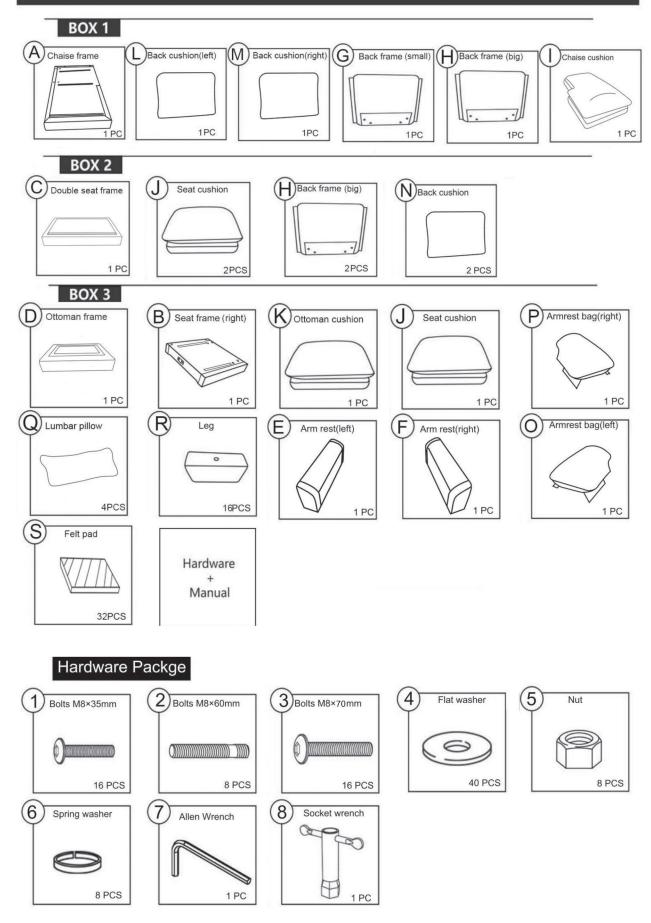

ASSEMBLY INSTRUCTION

Friendly Reminder:

1. This sofa is packed in 3 boxes. Please assemble it After all boxes are received.2. As the cushions are all vacuum compressed, there will be some wrinkles. Please give your cushions up to 72 hours to reach its original size and the wrinkles will basically disappear.3. Please do not open the compressed packags until your sofa frame is completely assembled.



Return & Warranty policy:

--We strive to offer the highest quality products, and we also try our best to satisfy each and every customer that orders from us with replacement parts or service as needed.

--If the item is damaged or defective, please take photos as evidence for replacements and refunds. --Please contact the seller if you have any troubles with this product.



## COMPONENTS



BOX 1

















10/12

#### DIAGRAM 13 (Removal of compression bags)

Remove the Ottoman cushion(Part K) the Lumbar Pillow(Part Q) and the Chaise cushion (Part I).



DIAGRAM 15( Place the Chaise cushion ,Seat cushion,Back cushion ,and Ottoman cushion on the sofa). Tear off the Velcro protective cloth, then put the Seat cushion(Parts J) the Chaise cushion(Parts I), Ottoman cushion(Part K), Back cushion(PartsL&M) and Back cushion(PartsN) on the sofa.Recheck all the bolts before you sit on the sofa. Μ N Ν L G Н Н Η O С В Κ D J J J

#### TIPS:

- 1. Please do not open the compress packaging until your sofa frame is completely assembled.
- 2. Compress Back cushions and Seat cushions need to be fully fulfilled within 72 hours for your perfect use.
- 3. Please keep children away from pl