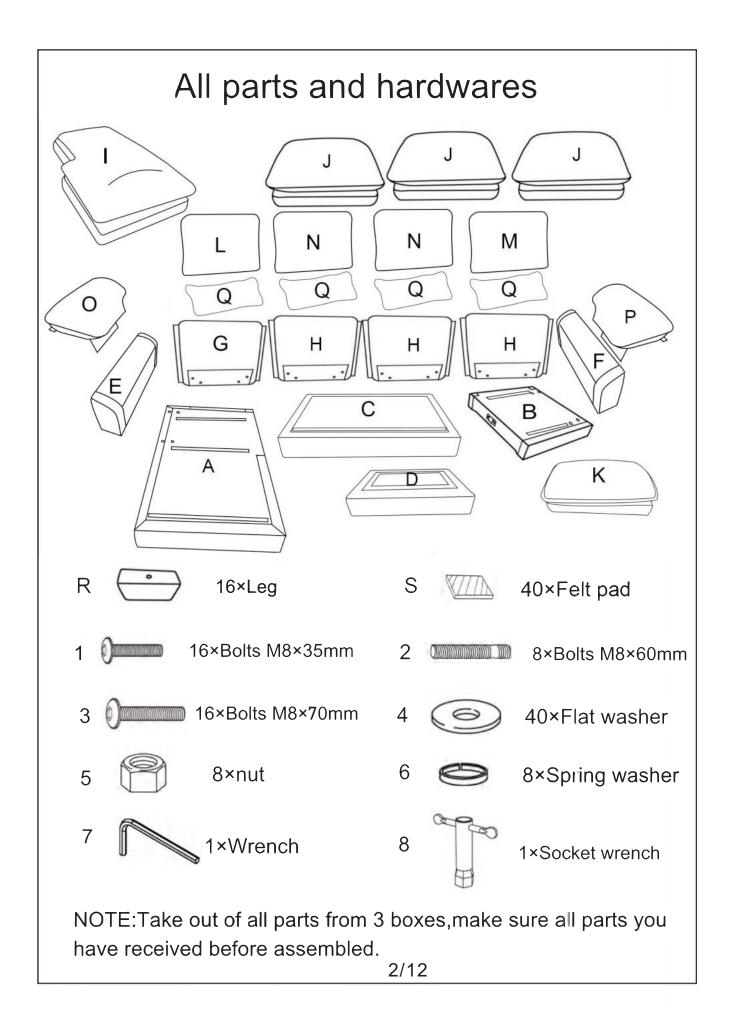

thin 24 hours.

# ASSEMBLY INSTRUCTION

Friendly Reminder:

1. This sofa is packed in 3 boxes. Please assemble it After all boxes are received.2. As the cushions are all vacuum compressed, there will be some wrinkles. Please give your cushions up to 72 hours to reach its original size and the wrinkles will basically disappear.3. Please do not open the compressed packags until your sofa frame is completely assembled.



Return & Warranty policy:

--We strive to offer the highest quality products, and we also try our best to satisfy each and every customer that orders from us with replacement parts or service as needed.

--If the item is damaged or defective, please take photos as evidence for replacements and refunds. --Please contact the seller if you have any troubles with this product.



## COMPONENTS



BOX 1

















10/12

#### DIAGRAM 13 (Removal of compression bags)

Remove the Ottoman cushion(Part K) the Lumbar Pillow(Part Q) and the Chaise cushion (Part I).



DIAGRAM 15( Place the Chaise cushion ,Seat cushion,Back cushion ,and Ottoman cushion on the sofa). Tear off the Velcro protective cloth, then put the Seat cushion(Parts J) the Chaise cushion(Parts I), Ottoman cushion(Part K), Back cushion(PartsL&M) and Back cushion(PartsN) on the sofa.Recheck all the bolts before you sit on the sofa. Μ N Ν L G Н Н Η O С В Κ D J J J

#### TIPS:

- 1. Please do not open the compress packaging until your sofa frame is completely assembled.
- 2. Compress Back cushions and Seat cushions need to be fully fulfilled within 72 hours for your perfect use.
- 3. Please keep chil