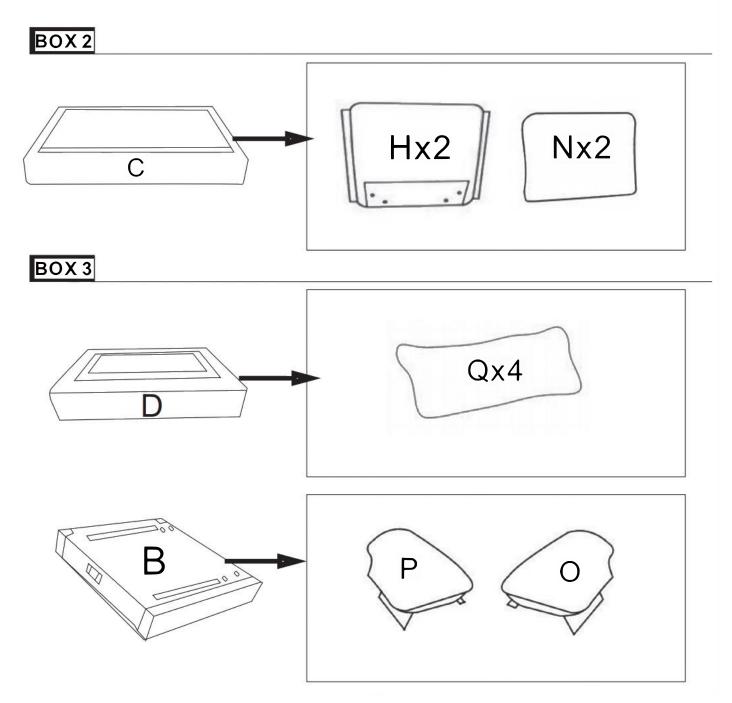

NSTRUCTION

Friendly Reminder:

1. This sofa is packed in 3 boxes. Please assemble it After all boxes are received.2. As the cushions are all vacuum compressed, there will be some wrinkles. Please give your cushions up to 72 hours to reach its original size and the wrinkles will basically disappear.3. Please do not open the compressed packags until your sofa frame is completely assembled.



Return & Warranty policy:

--We strive to offer the highest quality products, and we also try our best to satisfy each and every customer that orders from us with replacement parts or service as needed.

--If the item is damaged or defective, please take photos as evidence for replacements and refunds. --Please contact the seller if you have any troubles with this product.



## COMPONENTS



BOX 1

















10/12

#### DIAGRAM 13 (Removal of compression bags)

Remove the Ottoman cushion(Part K) the Lumbar Pillow(Part Q) and the Chaise cushion (Part I).



DIAGRAM 15( Place the Chaise cushion ,Seat cushion,Back cushion ,and Ottoman cushion on the sofa). Tear off the Velcro protective cloth, then put the Seat cushion(Parts J) the Chaise cushion(Parts I), Ottoman cushion(Part K), Back cushion(PartsL&M) and Back cushion(PartsN) on the sofa.Recheck all the bolts before you sit on the sofa. Μ N Ν L G Н Н Η O С В Κ D J J J

#### TIPS:

- 1. Please do not open the compress packaging until your sofa frame is completely assembled.
- 2. Compress Back cushions and Seat cushions need to be fully fulfilled within 72 hours for your perfect use.
- 3. Please keep children away from plastic bags