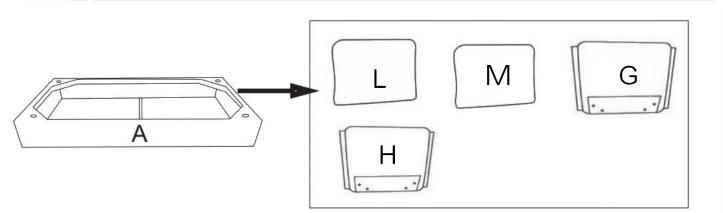

#### DIAGRAM 13 (Removal of compression bags)

Remove the Ottoman cushion(Part K) the Lumbar Pillow(Part Q) and the Chaise cushion (Part I).

DIAGRAM 15( Place the Chaise cushion ,Seat cushion,Back cushion ,and Ottoman cushion on the sofa). Tear off the Velcro protective cloth, then put the Seat cushion(Parts J) the Chaise cushion(Parts I), Ottoman cushion(Part K), Back cushion(PartsL&M) and Back cushion(PartsN) on the sofa.Recheck all the bolts before you sit on the sofa. Μ N Ν L G Н Н Η O С В Κ D J J J