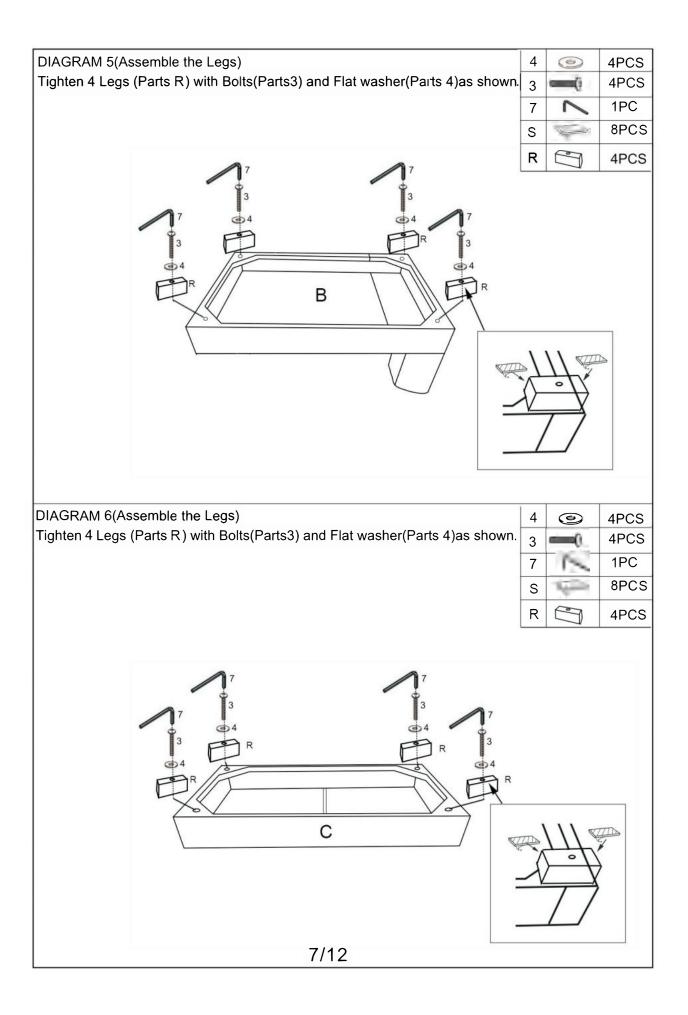

# ASSEMBLY INSTRUCTION

Friendly Reminder:

1. This sofa is packed in 3 boxes. Please assemble it After all boxes are received.2. As the cushions are all vacuum compressed, there will be some wrinkles. Please give your cushions up to 72 hours to reach its original size and the wrinkles will basically disappear.3. Please do not open the compressed packags until your sofa frame is completely assembled.