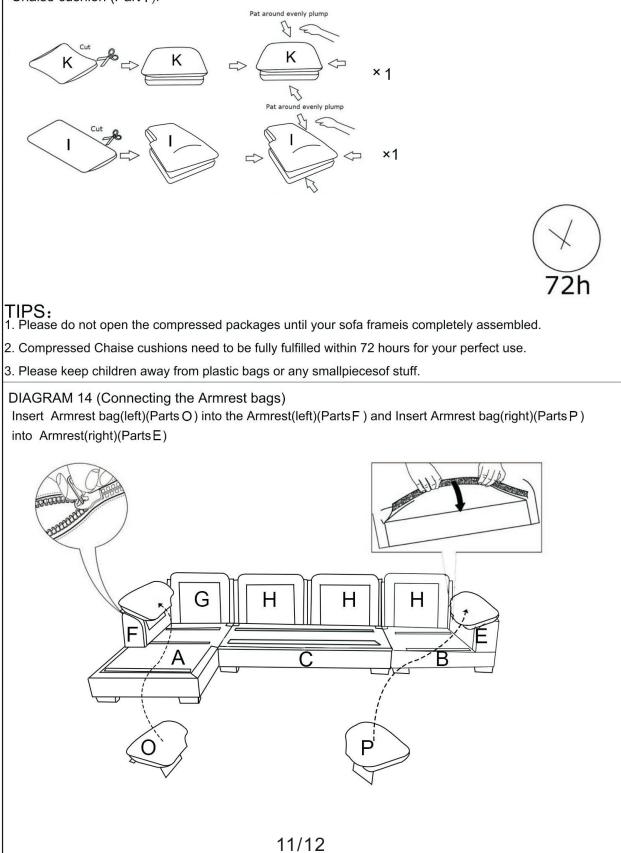

#### DIAGRAM 13 (Removal of compression bags)

Remove the Ottoman cushion(Part K) the Lumbar Pillow(Part Q) and the Chaise cushion (Part I).

DIAGRAM 15( Place the Chaise cushion ,Seat cushion,Back cushion ,and Ottoman cushion on the sofa). Tear off the Velcro protective cloth, then put the Seat cushion(Parts J) the Chaise cushion(Parts I), Ottoman cushion(Part K), Back cushion(PartsL&M) and Back cushion(PartsN) on the sofa.Recheck all the bolts before you sit on the sofa. Μ N Ν L G Н Н Η O С В Κ D J J J

#### TIPS:

- 1. Please do not open the compress packaging until your sofa frame is completely assembled.
- 2. Compress Back cushions and Seat cushions need to be fully fulfilled within 72 hours for your perfect use.
- 3. Please keep children away from plastic bags or any small pieces of stuff.