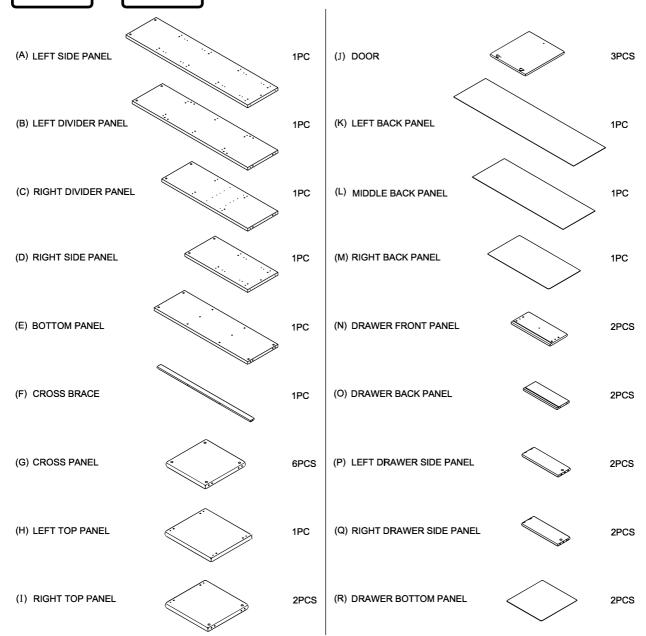

### PARTS IDENTIFICATION:

| Z  | HARDWARE PACKAGE        |                                                                                                                                                                                                                                                                                                                                                                                                                                                                                                                                                                                                                                                                                                                                                                                                                                                                                                                                                                                                                                                                                                                                                                                                                                                                                                                                                                                                                                                                                                                                                                                                                                                                                                                                                                                                                                                                                                                                                                                                                                                                                                                                |       |    |                            |                                                                                                                                                                                                                                                                                                                                                                                                                                                                                                                                                                                                                                                                                                                                                                                                                                                                                                                                                                                                                                                                                                                                                                                                                                                                                                                                                                                                                                                                                                                                                                                                                                                                                                                                                                                                                                                                                                                                                                                                                                                                                                                                |       |  |  |  |  |
|----|-------------------------|--------------------------------------------------------------------------------------------------------------------------------------------------------------------------------------------------------------------------------------------------------------------------------------------------------------------------------------------------------------------------------------------------------------------------------------------------------------------------------------------------------------------------------------------------------------------------------------------------------------------------------------------------------------------------------------------------------------------------------------------------------------------------------------------------------------------------------------------------------------------------------------------------------------------------------------------------------------------------------------------------------------------------------------------------------------------------------------------------------------------------------------------------------------------------------------------------------------------------------------------------------------------------------------------------------------------------------------------------------------------------------------------------------------------------------------------------------------------------------------------------------------------------------------------------------------------------------------------------------------------------------------------------------------------------------------------------------------------------------------------------------------------------------------------------------------------------------------------------------------------------------------------------------------------------------------------------------------------------------------------------------------------------------------------------------------------------------------------------------------------------------|-------|----|----------------------------|--------------------------------------------------------------------------------------------------------------------------------------------------------------------------------------------------------------------------------------------------------------------------------------------------------------------------------------------------------------------------------------------------------------------------------------------------------------------------------------------------------------------------------------------------------------------------------------------------------------------------------------------------------------------------------------------------------------------------------------------------------------------------------------------------------------------------------------------------------------------------------------------------------------------------------------------------------------------------------------------------------------------------------------------------------------------------------------------------------------------------------------------------------------------------------------------------------------------------------------------------------------------------------------------------------------------------------------------------------------------------------------------------------------------------------------------------------------------------------------------------------------------------------------------------------------------------------------------------------------------------------------------------------------------------------------------------------------------------------------------------------------------------------------------------------------------------------------------------------------------------------------------------------------------------------------------------------------------------------------------------------------------------------------------------------------------------------------------------------------------------------|-------|--|--|--|--|
| NO | DESCRIPTION             | FIGURE                                                                                                                                                                                                                                                                                                                                                                                                                                                                                                                                                                                                                                                                                                                                                                                                                                                                                                                                                                                                                                                                                                                                                                                                                                                                                                                                                                                                                                                                                                                                                                                                                                                                                                                                                                                                                                                                                                                                                                                                                                                                                                                         | Q'TY  | NO | DESCRIPTION                | FIGURE                                                                                                                                                                                                                                                                                                                                                                                                                                                                                                                                                                                                                                                                                                                                                                                                                                                                                                                                                                                                                                                                                                                                                                                                                                                                                                                                                                                                                                                                                                                                                                                                                                                                                                                                                                                                                                                                                                                                                                                                                                                                                                                         | Q'TY  |  |  |  |  |
| 1  | GLUE 40g                |                                                                                                                                                                                                                                                                                                                                                                                                                                                                                                                                                                                                                                                                                                                                                                                                                                                                                                                                                                                                                                                                                                                                                                                                                                                                                                                                                                                                                                                                                                                                                                                                                                                                                                                                                                                                                                                                                                                                                                                                                                                                                                                                | 1PC   | 9  | PLASTIC FEET Ø15mm         |                                                                                                                                                                                                                                                                                                                                                                                                                                                                                                                                                                                                                                                                                                                                                                                                                                                                                                                                                                                                                                                                                                                                                                                                                                                                                                                                                                                                                                                                                                                                                                                                                                                                                                                                                                                                                                                                                                                                                                                                                                                                                                                                | 6PCS  |  |  |  |  |
| 2  | WOODEN DOWEL<br>Ø8x30mm |                                                                                                                                                                                                                                                                                                                                                                                                                                                                                                                                                                                                                                                                                                                                                                                                                                                                                                                                                                                                                                                                                                                                                                                                                                                                                                                                                                                                                                                                                                                                                                                                                                                                                                                                                                                                                                                                                                                                                                                                                                                                                                                                | 56PCS | 10 | HANDLE                     | $\bigcirc$                                                                                                                                                                                                                                                                                                                                                                                                                                                                                                                                                                                                                                                                                                                                                                                                                                                                                                                                                                                                                                                                                                                                                                                                                                                                                                                                                                                                                                                                                                                                                                                                                                                                                                                                                                                                                                                                                                                                                                                                                                                                                                                     | 5PCS  |  |  |  |  |
| 3  | CAM BOLT Ø7x35.5mm      |                                                                                                                                                                                                                                                                                                                                                                                                                                                                                                                                                                                                                                                                                                                                                                                                                                                                                                                                                                                                                                                                                                                                                                                                                                                                                                                                                                                                                                                                                                                                                                                                                                                                                                                                                                                                                                                                                                                                                                                                                                                                                                                                | 44PCS | 11 | SHORT BOLT<br>ø4x23mm      |                                                                                                                                                                                                                                                                                                                                                                                                                                                                                                                                                                                                                                                                                                                                                                                                                                                                                                                                                                                                                                                                                                                                                                                                                                                                                                                                                                                                                                                                                                                                                                                                                                                                                                                                                                                                                                                                                                                                                                                                                                                                                                                                | 5PCS  |  |  |  |  |
| 4  | CAM LOCK Ø15x12mm       |                                                                                                                                                                                                                                                                                                                                                                                                                                                                                                                                                                                                                                                                                                                                                                                                                                                                                                                                                                                                                                                                                                                                                                                                                                                                                                                                                                                                                                                                                                                                                                                                                                                                                                                                                                                                                                                                                                                                                                                                                                                                                                                                | 44PCS | 12 | HINGE                      |                                                                                                                                                                                                                                                                                                                                                                                                                                                                                                                                                                                                                                                                                                                                                                                                                                                                                                                                                                                                                                                                                                                                                                                                                                                                                                                                                                                                                                                                                                                                                                                                                                                                                                                                                                                                                                                                                                                                                                                                                                                                                                                                | 6PCS  |  |  |  |  |
| 5  | LONG BOLT<br>¢9.5x55mm  | automorphis (1)                                                                                                                                                                                                                                                                                                                                                                                                                                                                                                                                                                                                                                                                                                                                                                                                                                                                                                                                                                                                                                                                                                                                                                                                                                                                                                                                                                                                                                                                                                                                                                                                                                                                                                                                                                                                                                                                                                                                                                                                                                                                                                                | 4PCS  | 13 | SCREW Ø4x15mm<br>FOR HINGE | STATE OF THE STATE | 24PCS |  |  |  |  |
| 6  | LONG SCREW<br>¢4.3x35mm | AND THE REAL PROPERTY OF THE PARTY OF THE PA | 8PCS  | 14 | DOOR CATCH                 |                                                                                                                                                                                                                                                                                                                                                                                                                                                                                                                                                                                                                                                                                                                                                                                                                                                                                                                                                                                                                                                                                                                                                                                                                                                                                                                                                                                                                                                                                                                                                                                                                                                                                                                                                                                                                                                                                                                                                                                                                                                                                                                                | 3PCS  |  |  |  |  |
| 7  | RAIL L = 350mm          | CL CR DL DR                                                                                                                                                                                                                                                                                                                                                                                                                                                                                                                                                                                                                                                                                                                                                                                                                                                                                                                                                                                                                                                                                                                                                                                                                                                                                                                                                                                                                                                                                                                                                                                                                                                                                                                                                                                                                                                                                                                                                                                                                                                                                                                    | 2SET  | 15 | NAIL                       |                                                                                                                                                                                                                                                                                                                                                                                                                                                                                                                                                                                                                                                                                                                                                                                                                                                                                                                                                                                                                                                                                                                                                                                                                                                                                                                                                                                                                                                                                                                                                                                                                                                                                                                                                                                                                                                                                                                                                                                                                                                                                                                                | 64PCS |  |  |  |  |
| 8  | SHORT SCREW<br>ø3x10mm  |                                                                                                                                                                                                                                                                                                                                                                                                                                                                                                                                                                                                                                                                                                                                                                                                                                                                                                                                                                                                                                                                                                                                                                                                                                                                                                                                                                                                                                                                                                                                                                                                                                                                                                                                                                                                                                                                                                                                                                                                                                                                                                                                | 24PCS | 16 | STICKER Ø20mm              |                                                                                                                                                                                                                                                                                                                                                                                                                                                                                                                                                                                                                                                                                                                                                                                                                                                                                                                                                                                                                                                                                                                                                                                                                                                                                                                                                                                                                                                                                                                                                                                                                                                                                                                                                                                                                                                                                                                                                                                                                                                                                                                                | 8PCS  |  |  |  |  |