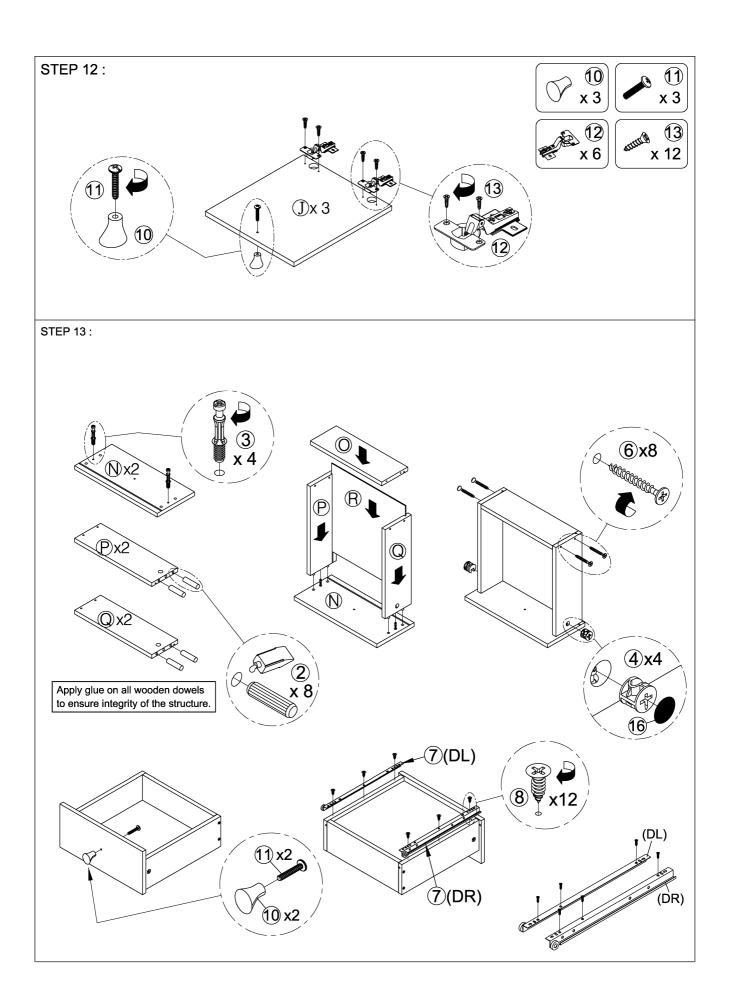

### PARTS IDENTIFICATION:

| Z  | HARDWARE PACKAGE        |                                                                                                                                                                                                                                                                                                                                                                                                                                                                                                                                                                                                                                                                                                                                                                                                                                                                                                                                                                                                                                                                                                                                                                                                                                                                                                                                                                                                                                                                                                                                                                                                                                                                                                                                                                                                                                                                                                                                                                                                                                                                                                                                |       |    |                            |                                                                                                                                                                                                                                                                                                                                                                                                                                                                                                                                                                                                                                                                                                                                                                                                                                                                                                                                                                                                                                                                                                                                                                                                                                                                                                                                                                                                                                                                                                                                                                                                                                                                                                                                                                                                                                                                                                                                                                                                                                                                                                                                |       |  |  |  |  |
|----|-------------------------|--------------------------------------------------------------------------------------------------------------------------------------------------------------------------------------------------------------------------------------------------------------------------------------------------------------------------------------------------------------------------------------------------------------------------------------------------------------------------------------------------------------------------------------------------------------------------------------------------------------------------------------------------------------------------------------------------------------------------------------------------------------------------------------------------------------------------------------------------------------------------------------------------------------------------------------------------------------------------------------------------------------------------------------------------------------------------------------------------------------------------------------------------------------------------------------------------------------------------------------------------------------------------------------------------------------------------------------------------------------------------------------------------------------------------------------------------------------------------------------------------------------------------------------------------------------------------------------------------------------------------------------------------------------------------------------------------------------------------------------------------------------------------------------------------------------------------------------------------------------------------------------------------------------------------------------------------------------------------------------------------------------------------------------------------------------------------------------------------------------------------------|-------|----|----------------------------|--------------------------------------------------------------------------------------------------------------------------------------------------------------------------------------------------------------------------------------------------------------------------------------------------------------------------------------------------------------------------------------------------------------------------------------------------------------------------------------------------------------------------------------------------------------------------------------------------------------------------------------------------------------------------------------------------------------------------------------------------------------------------------------------------------------------------------------------------------------------------------------------------------------------------------------------------------------------------------------------------------------------------------------------------------------------------------------------------------------------------------------------------------------------------------------------------------------------------------------------------------------------------------------------------------------------------------------------------------------------------------------------------------------------------------------------------------------------------------------------------------------------------------------------------------------------------------------------------------------------------------------------------------------------------------------------------------------------------------------------------------------------------------------------------------------------------------------------------------------------------------------------------------------------------------------------------------------------------------------------------------------------------------------------------------------------------------------------------------------------------------|-------|--|--|--|--|
| NO | DESCRIPTION             | FIGURE                                                                                                                                                                                                                                                                                                                                                                                                                                                                                                                                                                                                                                                                                                                                                                                                                                                                                                                                                                                                                                                                                                                                                                                                                                                                                                                                                                                                                                                                                                                                                                                                                                                                                                                                                                                                                                                                                                                                                                                                                                                                                                                         | Q'TY  | NO | DESCRIPTION                | FIGURE                                                                                                                                                                                                                                                                                                                                                                                                                                                                                                                                                                                                                                                                                                                                                                                                                                                                                                                                                                                                                                                                                                                                                                                                                                                                                                                                                                                                                                                                                                                                                                                                                                                                                                                                                                                                                                                                                                                                                                                                                                                                                                                         | Q'TY  |  |  |  |  |
| 1  | GLUE 40g                |                                                                                                                                                                                                                                                                                                                                                                                                                                                                                                                                                                                                                                                                                                                                                                                                                                                                                                                                                                                                                                                                                                                                                                                                                                                                                                                                                                                                                                                                                                                                                                                                                                                                                                                                                                                                                                                                                                                                                                                                                                                                                                                                | 1PC   | 9  | PLASTIC FEET Ø15mm         |                                                                                                                                                                                                                                                                                                                                                                                                                                                                                                                                                                                                                                                                                                                                                                                                                                                                                                                                                                                                                                                                                                                                                                                                                                                                                                                                                                                                                                                                                                                                                                                                                                                                                                                                                                                                                                                                                                                                                                                                                                                                                                                                | 6PCS  |  |  |  |  |
| 2  | WOODEN DOWEL<br>Ø8x30mm |                                                                                                                                                                                                                                                                                                                                                                                                                                                                                                                                                                                                                                                                                                                                                                                                                                                                                                                                                                                                                                                                                                                                                                                                                                                                                                                                                                                                                                                                                                                                                                                                                                                                                                                                                                                                                                                                                                                                                                                                                                                                                                                                | 56PCS | 10 | HANDLE                     | $\bigcirc$                                                                                                                                                                                                                                                                                                                                                                                                                                                                                                                                                                                                                                                                                                                                                                                                                                                                                                                                                                                                                                                                                                                                                                                                                                                                                                                                                                                                                                                                                                                                                                                                                                                                                                                                                                                                                                                                                                                                                                                                                                                                                                                     | 5PCS  |  |  |  |  |
| 3  | CAM BOLT Ø7x35.5mm      |                                                                                                                                                                                                                                                                                                                                                                                                                                                                                                                                                                                                                                                                                                                                                                                                                                                                                                                                                                                                                                                                                                                                                                                                                                                                                                                                                                                                                                                                                                                                                                                                                                                                                                                                                                                                                                                                                                                                                                                                                                                                                                                                | 44PCS | 11 | SHORT BOLT<br>ø4x23mm      |                                                                                                                                                                                                                                                                                                                                                                                                                                                                                                                                                                                                                                                                                                                                                                                                                                                                                                                                                                                                                                                                                                                                                                                                                                                                                                                                                                                                                                                                                                                                                                                                                                                                                                                                                                                                                                                                                                                                                                                                                                                                                                                                | 5PCS  |  |  |  |  |
| 4  | CAM LOCK Ø15x12mm       |                                                                                                                                                                                                                                                                                                                                                                                                                                                                                                                                                                                                                                                                                                                                                                                                                                                                                                                                                                                                                                                                                                                                                                                                                                                                                                                                                                                                                                                                                                                                                                                                                                                                                                                                                                                                                                                                                                                                                                                                                                                                                                                                | 44PCS | 12 | HINGE                      |                                                                                                                                                                                                                                                                                                                                                                                                                                                                                                                                                                                                                                                                                                                                                                                                                                                                                                                                                                                                                                                                                                                                                                                                                                                                                                                                                                                                                                                                                                                                                                                                                                                                                                                                                                                                                                                                                                                                                                                                                                                                                                                                | 6PCS  |  |  |  |  |
| 5  | LONG BOLT<br>¢9.5x55mm  | automorphis (1)                                                                                                                                                                                                                                                                                                                                                                                                                                                                                                                                                                                                                                                                                                                                                                                                                                                                                                                                                                                                                                                                                                                                                                                                                                                                                                                                                                                                                                                                                                                                                                                                                                                                                                                                                                                                                                                                                                                                                                                                                                                                                                                | 4PCS  | 13 | SCREW Ø4x15mm<br>FOR HINGE | STATE OF THE STATE | 24PCS |  |  |  |  |
| 6  | LONG SCREW<br>¢4.3x35mm | AND THE REAL PROPERTY OF THE PARTY OF THE PA | 8PCS  | 14 | DOOR CATCH                 |                                                                                                                                                                                                                                                                                                                                                                                                                                                                                                                                                                                                                                                                                                                                                                                                                                                                                                                                                                                                                                                                                                                                                                                                                                                                                                                                                                                                                                                                                                                                                                                                                                                                                                                                                                                                                                                                                                                                                                                                                                                                                                                                | 3PCS  |  |  |  |  |
| 7  | RAIL L = 350mm          | CL CR DL DR                                                                                                                                                                                                                                                                                                                                                                                                                                                                                                                                                                                                                                                                                                                                                                                                                                                                                                                                                                                                                                                                                                                                                                                                                                                                                                                                                                                                                                                                                                                                                                                                                                                                                                                                                                                                                                                                                                                                                                                                                                                                                                                    | 2SET  | 15 | NAIL                       |                                                                                                                                                                                                                                                                                                                                                                                                                                                                                                                                                                                                                                                                                                                                                                                                                                                                                                                                                                                                                                                                                                                                                                                                                                                                                                                                                                                                                                                                                                                                                                                                                                                                                                                                                                                                                                                                                                                                                                                                                                                                                                                                | 64PCS |  |  |  |  |
| 8  | SHORT SCREW<br>ø3x10mm  |                                                                                                                                                                                                                                                                                                                                                                                                                                                                                                                                                                                                                                                                                                                                                                                                                                                                                                                                                                                                                                                                                                                                                                                                                                                                                                                                                                                                                                                                                                                                                                                                                                                                                                                                                                                                                                                                                                                                                                                                                                                                                                                                | 24PCS | 16 | STICKER Ø20mm              |                                                                                                                                                                                                                                                                                                                                                                                                                                                                                                                                                                                                                                                                                                                                                                                                                                                                                                                                                                                                                                                                                                                                                                                                                                                                                                                                                                                                                                                                                                                                                                                                                                                                                                                                                                                                                                                                                                                                                                                                                                                                                                                                | 8PCS  |  |  |  |  |