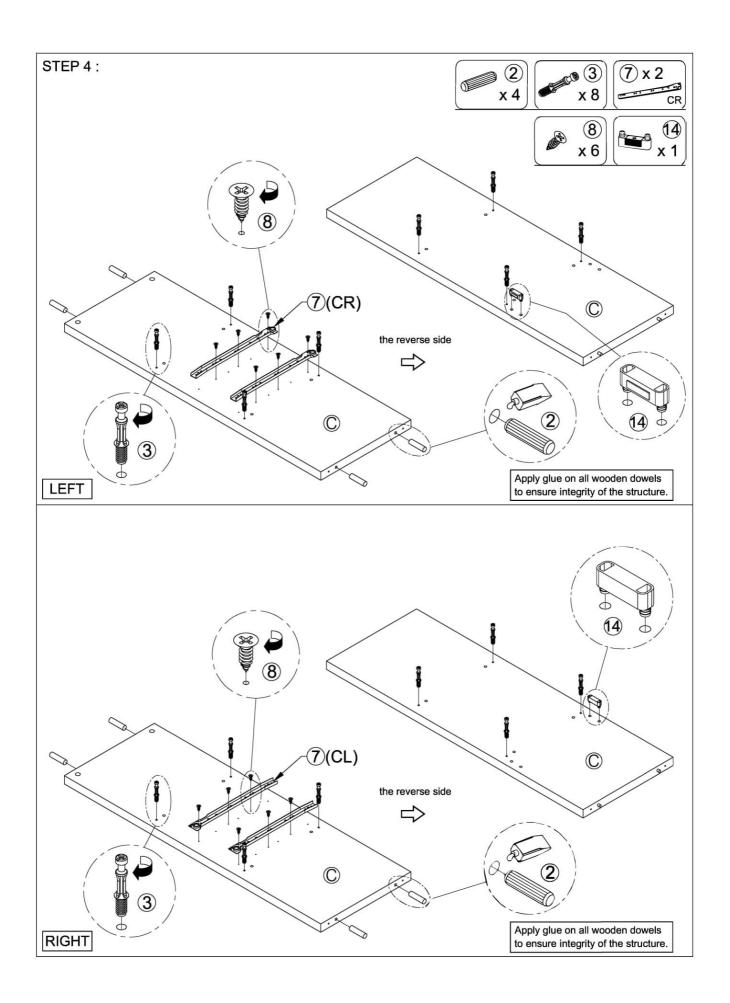

| 8PCS  |  |  |  |  |

Z7,Z10,Z12 not included in blister packaging.

| Z  | HARDWARE PACKAGE           |                       |      |    |               |            |      |  |  |  |  |
|----|----------------------------|-----------------------|------|----|---------------|------------|------|--|--|--|--|
| NO | DESCRIPTION                | FIGURE                | Q'TY | NO | DESCRIPTION   | FIGURE     | Q'TY |  |  |  |  |
| 17 | ANTI-TIP STRAP<br>170x15mm |                       | 2PCS | 19 | WALL SCREW    | ATTUTUTU & | 2PCS |  |  |  |  |
| 18 | WALL PLUG<br>6x30mm        | and the second second | 2PCS | 20 | SCREW Ø4x16mm | ATTUTU M   | 2PCS |  |  |  |  |