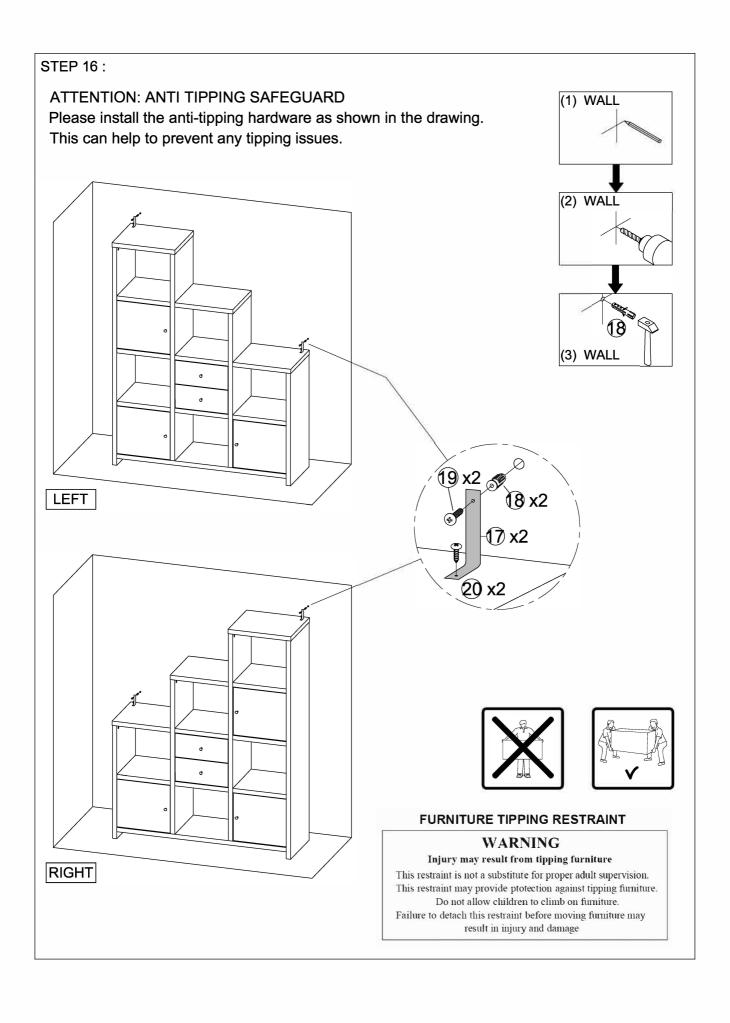

Z7,Z10,Z12 not included in blister packaging.

| Z  | HARDWARE PACKAGE           |                       |      |    |               |            |      |  |  |  |  |
|----|----------------------------|-----------------------|------|----|---------------|------------|------|--|--|--|--|
| NO | DESCRIPTION                | FIGURE                | Q'TY | NO | DESCRIPTION   | FIGURE     | Q'TY |  |  |  |  |
| 17 | ANTI-TIP STRAP<br>170x15mm |                       | 2PCS | 19 | WALL SCREW    | ATTUTUTU & | 2PCS |  |  |  |  |
| 18 | WALL PLUG<br>6x30mm        | and the second second | 2PCS | 20 | SCREW Ø4x16mm | ATTUTU M   | 2PCS |  |  |  |  |