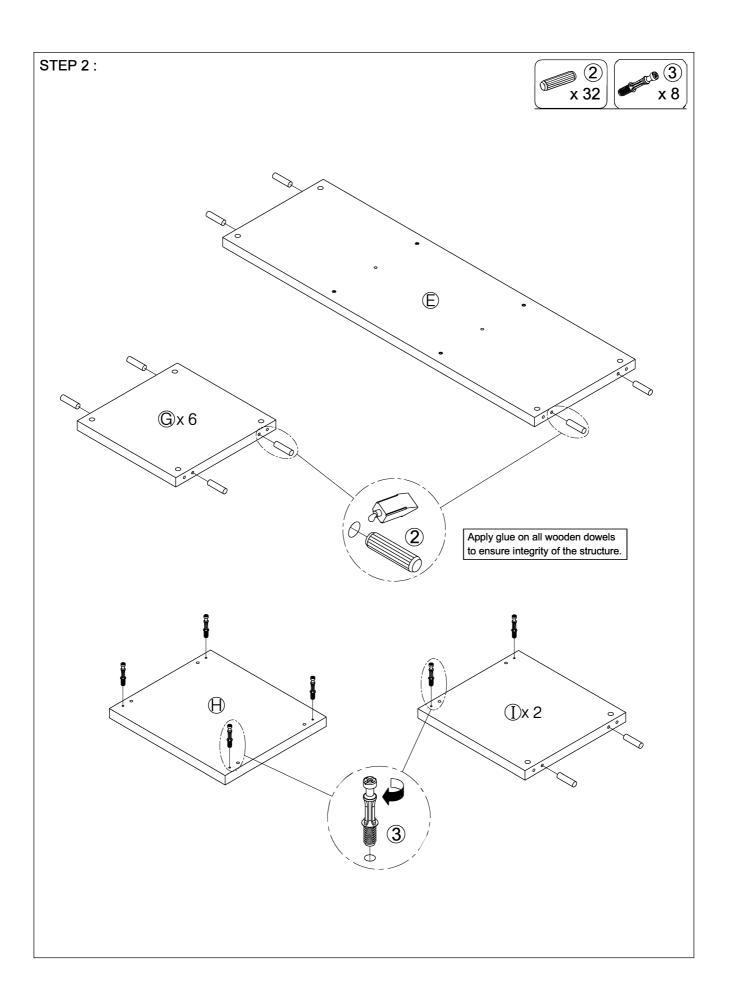

### PARTS IDENTIFICATION:

| Z  | HARDWARE PACKAGE        |                                                                                                                                                                                                                                                                                                                                                                                                                                                                                                                                                                                                                                                                                                                                                                                                                                                                                                                                                                                                                                                                                                                                                                                                                                                                                                                                                                                                                                                                                                                                                                                                                                                                                                                                                                                                                                                                                                                                                                                                                                                                                                                                |       |    |                            |                                                                                                                                                                                                                                                                                                                                                                                                                                                                                                                                                                                                                                                                                                                                                                                                                                                                                                                                                                                                                                                                                                                                                                                                                                                                                                                                                                                                                                                                                                                                                                                                                                                                                                                                                                                                                                                                                                                                                                                                                                                                                                                                |       |  |  |  |  |
|----|-------------------------|--------------------------------------------------------------------------------------------------------------------------------------------------------------------------------------------------------------------------------------------------------------------------------------------------------------------------------------------------------------------------------------------------------------------------------------------------------------------------------------------------------------------------------------------------------------------------------------------------------------------------------------------------------------------------------------------------------------------------------------------------------------------------------------------------------------------------------------------------------------------------------------------------------------------------------------------------------------------------------------------------------------------------------------------------------------------------------------------------------------------------------------------------------------------------------------------------------------------------------------------------------------------------------------------------------------------------------------------------------------------------------------------------------------------------------------------------------------------------------------------------------------------------------------------------------------------------------------------------------------------------------------------------------------------------------------------------------------------------------------------------------------------------------------------------------------------------------------------------------------------------------------------------------------------------------------------------------------------------------------------------------------------------------------------------------------------------------------------------------------------------------|-------|----|----------------------------|--------------------------------------------------------------------------------------------------------------------------------------------------------------------------------------------------------------------------------------------------------------------------------------------------------------------------------------------------------------------------------------------------------------------------------------------------------------------------------------------------------------------------------------------------------------------------------------------------------------------------------------------------------------------------------------------------------------------------------------------------------------------------------------------------------------------------------------------------------------------------------------------------------------------------------------------------------------------------------------------------------------------------------------------------------------------------------------------------------------------------------------------------------------------------------------------------------------------------------------------------------------------------------------------------------------------------------------------------------------------------------------------------------------------------------------------------------------------------------------------------------------------------------------------------------------------------------------------------------------------------------------------------------------------------------------------------------------------------------------------------------------------------------------------------------------------------------------------------------------------------------------------------------------------------------------------------------------------------------------------------------------------------------------------------------------------------------------------------------------------------------|-------|--|--|--|--|
| NO | DESCRIPTION             | FIGURE                                                                                                                                                                                                                                                                                                                                                                                                                                                                                                                                                                                                                                                                                                                                                                                                                                                                                                                                                                                                                                                                                                                                                                                                                                                                                                                                                                                                                                                                                                                                                                                                                                                                                                                                                                                                                                                                                                                                                                                                                                                                                                                         | Q'TY  | NO | DESCRIPTION                | FIGURE                                                                                                                                                                                                                                                                                                                                                                                                                                                                                                                                                                                                                                                                                                                                                                                                                                                                                                                                                                                                                                                                                                                                                                                                                                                                                                                                                                                                                                                                                                                                                                                                                                                                                                                                                                                                                                                                                                                                                                                                                                                                                                                         | Q'TY  |  |  |  |  |
| 1  | GLUE 40g                |                                                                                                                                                                                                                                                                                                                                                                                                                                                                                                                                                                                                                                                                                                                                                                                                                                                                                                                                                                                                                                                                                                                                                                                                                                                                                                                                                                                                                                                                                                                                                                                                                                                                                                                                                                                                                                                                                                                                                                                                                                                                                                                                | 1PC   | 9  | PLASTIC FEET Ø15mm         |                                                                                                                                                                                                                                                                                                                                                                                                                                                                                                                                                                                                                                                                                                                                                                                                                                                                                                                                                                                                                                                                                                                                                                                                                                                                                                                                                                                                                                                                                                                                                                                                                                                                                                                                                                                                                                                                                                                                                                                                                                                                                                                                | 6PCS  |  |  |  |  |
| 2  | WOODEN DOWEL<br>Ø8x30mm |                                                                                                                                                                                                                                                                                                                                                                                                                                                                                                                                                                                                                                                                                                                                                                                                                                                                                                                                                                                                                                                                                                                                                                                                                                                                                                                                                                                                                                                                                                                                                                                                                                                                                                                                                                                                                                                                                                                                                                                                                                                                                                                                | 56PCS | 10 | HANDLE                     | $\bigcirc$                                                                                                                                                                                                                                                                                                                                                                                                                                                                                                                                                                                                                                                                                                                                                                                                                                                                                                                                                                                                                                                                                                                                                                                                                                                                                                                                                                                                                                                                                                                                                                                                                                                                                                                                                                                                                                                                                                                                                                                                                                                                                                                     | 5PCS  |  |  |  |  |
| 3  | CAM BOLT Ø7x35.5mm      |                                                                                                                                                                                                                                                                                                                                                                                                                                                                                                                                                                                                                                                                                                                                                                                                                                                                                                                                                                                                                                                                                                                                                                                                                                                                                                                                                                                                                                                                                                                                                                                                                                                                                                                                                                                                                                                                                                                                                                                                                                                                                                                                | 44PCS | 11 | SHORT BOLT<br>ø4x23mm      |                                                                                                                                                                                                                                                                                                                                                                                                                                                                                                                                                                                                                                                                                                                                                                                                                                                                                                                                                                                                                                                                                                                                                                                                                                                                                                                                                                                                                                                                                                                                                                                                                                                                                                                                                                                                                                                                                                                                                                                                                                                                                                                                | 5PCS  |  |  |  |  |
| 4  | CAM LOCK Ø15x12mm       |                                                                                                                                                                                                                                                                                                                                                                                                                                                                                                                                                                                                                                                                                                                                                                                                                                                                                                                                                                                                                                                                                                                                                                                                                                                                                                                                                                                                                                                                                                                                                                                                                                                                                                                                                                                                                                                                                                                                                                                                                                                                                                                                | 44PCS | 12 | HINGE                      |                                                                                                                                                                                                                                                                                                                                                                                                                                                                                                                                                                                                                                                                                                                                                                                                                                                                                                                                                                                                                                                                                                                                                                                                                                                                                                                                                                                                                                                                                                                                                                                                                                                                                                                                                                                                                                                                                                                                                                                                                                                                                                                                | 6PCS  |  |  |  |  |
| 5  | LONG BOLT<br>¢9.5x55mm  | automorphis (1)                                                                                                                                                                                                                                                                                                                                                                                                                                                                                                                                                                                                                                                                                                                                                                                                                                                                                                                                                                                                                                                                                                                                                                                                                                                                                                                                                                                                                                                                                                                                                                                                                                                                                                                                                                                                                                                                                                                                                                                                                                                                                                                | 4PCS  | 13 | SCREW Ø4x15mm<br>FOR HINGE | STATE OF THE STATE | 24PCS |  |  |  |  |
| 6  | LONG SCREW<br>¢4.3x35mm | AND THE REAL PROPERTY OF THE PARTY OF THE PA | 8PCS  | 14 | DOOR CATCH                 |                                                                                                                                                                                                                                                                                                                                                                                                                                                                                                                                                                                                                                                                                                                                                                                                                                                                                                                                                                                                                                                                                                                                                                                                                                                                                                                                                                                                                                                                                                                                                                                                                                                                                                                                                                                                                                                                                                                                                                                                                                                                                                                                | 3PCS  |  |  |  |  |
| 7  | RAIL L = 350mm          | CL CR DL DR                                                                                                                                                                                                                                                                                                                                                                                                                                                                                                                                                                                                                                                                                                                                                                                                                                                                                                                                                                                                                                                                                                                                                                                                                                                                                                                                                                                                                                                                                                                                                                                                                                                                                                                                                                                                                                                                                                                                                                                                                                                                                                                    | 2SET  | 15 | NAIL                       |                                                                                                                                                                                                                                                                                                                                                                                                                                                                                                                                                                                                                                                                                                                                                                                                                                                                                                                                                                                                                                                                                                                                                                                                                                                                                                                                                                                                                                                                                                                                                                                                                                                                                                                                                                                                                                                                                                                                                                                                                                                                                                                                | 64PCS |  |  |  |  |
| 8  | SHORT SCREW<br>ø3x10mm  |                                                                                                                                                                                                                                                                                                                                                                                                                                                                                                                                                                                                                                                                                                                                                                                                                                                                                                                                                                                                                                                                                                                                                                                                                                                                                                                                                                                                                                                                                                                                                                                                                                                                                                                                                                                                                                                                                                                                                                                                                                                                                                                                | 24PCS | 16 | STICKER Ø20mm              |                                                                                                                                                                                                                                                                                                                                                                                                                                                                                                                                                                                                                                                                                                                                                                                                                                                                                                                                                                                                                                                                                                                                                                                                                                                                                                                                                                                                                                                                                                                                                                                                                                                                                                                                                                                                                                                                                                                                                                                                                                                                                                                                | 8PCS  |  |  |  |  |