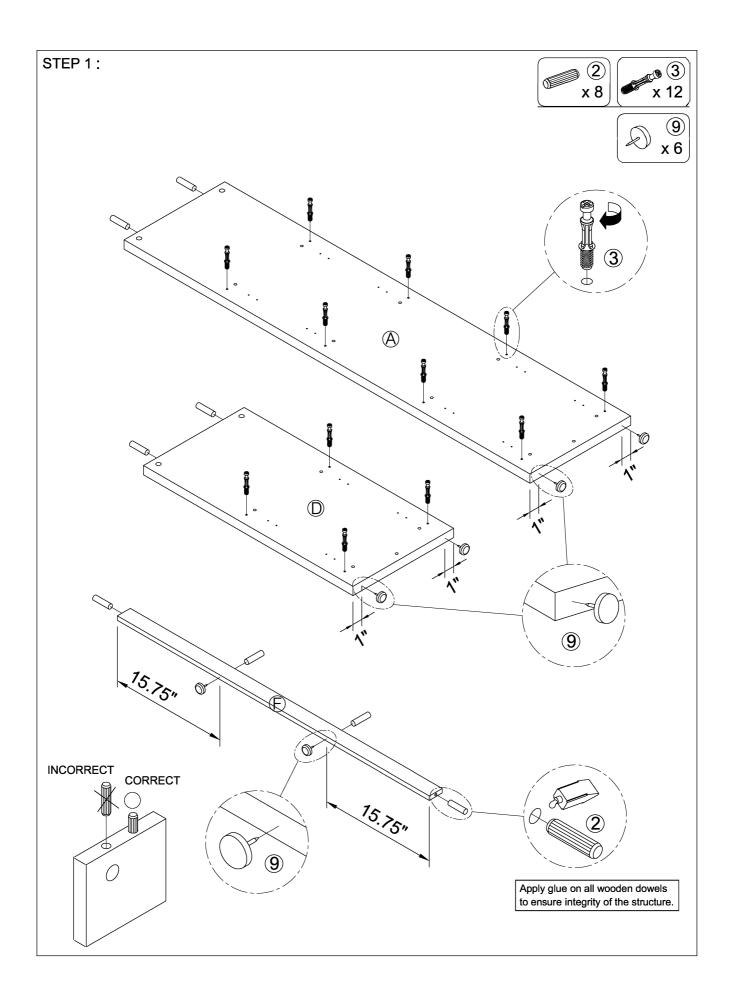

### PARTS IDENTIFICATION:

| Z  | HARDWARE PACKAGE        |                                                                                                                                                                                                                                                                                                                                                                                                                                                                                                                                                                                                                                                                                                                                                                                                                                                                                                                                                                                                                                                                                                                                                                                                                                                                                                                                                                                                                                                                                                                                                                                                                                                                                                                                                                                                                                                                                                                                                                                                                                                                                                                                |       |    |                            |                                                                                                                                                                                                                                                                                                                                                                                                                                                                                                                                                                                                                                                                                                                                                                                                                                                                                                                                                                                                                                                                                                                                                                                                                                                                                                                                                                                                                                                                                                                                                                                                                                                                                                                                                                                                                                                                                                                                                                                                                                                                                                                                |       |  |  |  |  |
|----|-------------------------|--------------------------------------------------------------------------------------------------------------------------------------------------------------------------------------------------------------------------------------------------------------------------------------------------------------------------------------------------------------------------------------------------------------------------------------------------------------------------------------------------------------------------------------------------------------------------------------------------------------------------------------------------------------------------------------------------------------------------------------------------------------------------------------------------------------------------------------------------------------------------------------------------------------------------------------------------------------------------------------------------------------------------------------------------------------------------------------------------------------------------------------------------------------------------------------------------------------------------------------------------------------------------------------------------------------------------------------------------------------------------------------------------------------------------------------------------------------------------------------------------------------------------------------------------------------------------------------------------------------------------------------------------------------------------------------------------------------------------------------------------------------------------------------------------------------------------------------------------------------------------------------------------------------------------------------------------------------------------------------------------------------------------------------------------------------------------------------------------------------------------------|-------|----|----------------------------|--------------------------------------------------------------------------------------------------------------------------------------------------------------------------------------------------------------------------------------------------------------------------------------------------------------------------------------------------------------------------------------------------------------------------------------------------------------------------------------------------------------------------------------------------------------------------------------------------------------------------------------------------------------------------------------------------------------------------------------------------------------------------------------------------------------------------------------------------------------------------------------------------------------------------------------------------------------------------------------------------------------------------------------------------------------------------------------------------------------------------------------------------------------------------------------------------------------------------------------------------------------------------------------------------------------------------------------------------------------------------------------------------------------------------------------------------------------------------------------------------------------------------------------------------------------------------------------------------------------------------------------------------------------------------------------------------------------------------------------------------------------------------------------------------------------------------------------------------------------------------------------------------------------------------------------------------------------------------------------------------------------------------------------------------------------------------------------------------------------------------------|-------|--|--|--|--|
| NO | DESCRIPTION             | FIGURE                                                                                                                                                                                                                                                                                                                                                                                                                                                                                                                                                                                                                                                                                                                                                                                                                                                                                                                                                                                                                                                                                                                                                                                                                                                                                                                                                                                                                                                                                                                                                                                                                                                                                                                                                                                                                                                                                                                                                                                                                                                                                                                         | Q'TY  | NO | DESCRIPTION                | FIGURE                                                                                                                                                                                                                                                                                                                                                                                                                                                                                                                                                                                                                                                                                                                                                                                                                                                                                                                                                                                                                                                                                                                                                                                                                                                                                                                                                                                                                                                                                                                                                                                                                                                                                                                                                                                                                                                                                                                                                                                                                                                                                                                         | Q'TY  |  |  |  |  |
| 1  | GLUE 40g                |                                                                                                                                                                                                                                                                                                                                                                                                                                                                                                                                                                                                                                                                                                                                                                                                                                                                                                                                                                                                                                                                                                                                                                                                                                                                                                                                                                                                                                                                                                                                                                                                                                                                                                                                                                                                                                                                                                                                                                                                                                                                                                                                | 1PC   | 9  | PLASTIC FEET Ø15mm         |                                                                                                                                                                                                                                                                                                                                                                                                                                                                                                                                                                                                                                                                                                                                                                                                                                                                                                                                                                                                                                                                                                                                                                                                                                                                                                                                                                                                                                                                                                                                                                                                                                                                                                                                                                                                                                                                                                                                                                                                                                                                                                                                | 6PCS  |  |  |  |  |
| 2  | WOODEN DOWEL<br>Ø8x30mm |                                                                                                                                                                                                                                                                                                                                                                                                                                                                                                                                                                                                                                                                                                                                                                                                                                                                                                                                                                                                                                                                                                                                                                                                                                                                                                                                                                                                                                                                                                                                                                                                                                                                                                                                                                                                                                                                                                                                                                                                                                                                                                                                | 56PCS | 10 | HANDLE                     | $\bigcirc$                                                                                                                                                                                                                                                                                                                                                                                                                                                                                                                                                                                                                                                                                                                                                                                                                                                                                                                                                                                                                                                                                                                                                                                                                                                                                                                                                                                                                                                                                                                                                                                                                                                                                                                                                                                                                                                                                                                                                                                                                                                                                                                     | 5PCS  |  |  |  |  |
| 3  | CAM BOLT Ø7x35.5mm      |                                                                                                                                                                                                                                                                                                                                                                                                                                                                                                                                                                                                                                                                                                                                                                                                                                                                                                                                                                                                                                                                                                                                                                                                                                                                                                                                                                                                                                                                                                                                                                                                                                                                                                                                                                                                                                                                                                                                                                                                                                                                                                                                | 44PCS | 11 | SHORT BOLT<br>ø4x23mm      |                                                                                                                                                                                                                                                                                                                                                                                                                                                                                                                                                                                                                                                                                                                                                                                                                                                                                                                                                                                                                                                                                                                                                                                                                                                                                                                                                                                                                                                                                                                                                                                                                                                                                                                                                                                                                                                                                                                                                                                                                                                                                                                                | 5PCS  |  |  |  |  |
| 4  | CAM LOCK Ø15x12mm       |                                                                                                                                                                                                                                                                                                                                                                                                                                                                                                                                                                                                                                                                                                                                                                                                                                                                                                                                                                                                                                                                                                                                                                                                                                                                                                                                                                                                                                                                                                                                                                                                                                                                                                                                                                                                                                                                                                                                                                                                                                                                                                                                | 44PCS | 12 | HINGE                      |                                                                                                                                                                                                                                                                                                                                                                                                                                                                                                                                                                                                                                                                                                                                                                                                                                                                                                                                                                                                                                                                                                                                                                                                                                                                                                                                                                                                                                                                                                                                                                                                                                                                                                                                                                                                                                                                                                                                                                                                                                                                                                                                | 6PCS  |  |  |  |  |
| 5  | LONG BOLT<br>¢9.5x55mm  | automorphis (1)                                                                                                                                                                                                                                                                                                                                                                                                                                                                                                                                                                                                                                                                                                                                                                                                                                                                                                                                                                                                                                                                                                                                                                                                                                                                                                                                                                                                                                                                                                                                                                                                                                                                                                                                                                                                                                                                                                                                                                                                                                                                                                                | 4PCS  | 13 | SCREW Ø4x15mm<br>FOR HINGE | STATE OF THE STATE | 24PCS |  |  |  |  |
| 6  | LONG SCREW<br>¢4.3x35mm | AND THE REAL PROPERTY OF THE PARTY OF THE PA | 8PCS  | 14 | DOOR CATCH                 |                                                                                                                                                                                                                                                                                                                                                                                                                                                                                                                                                                                                                                                                                                                                                                                                                                                                                                                                                                                                                                                                                                                                                                                                                                                                                                                                                                                                                                                                                                                                                                                                                                                                                                                                                                                                                                                                                                                                                                                                                                                                                                                                | 3PCS  |  |  |  |  |
| 7  | RAIL L = 350mm          | CL CR DL DR                                                                                                                                                                                                                                                                                                                                                                                                                                                                                                                                                                                                                                                                                                                                                                                                                                                                                                                                                                                                                                                                                                                                                                                                                                                                                                                                                                                                                                                                                                                                                                                                                                                                                                                                                                                                                                                                                                                                                                                                                                                                                                                    | 2SET  | 15 | NAIL                       |                                                                                                                                                                                                                                                                                                                                                                                                                                                                                                                                                                                                                                                                                                                                                                                                                                                                                                                                                                                                                                                                                                                                                                                                                                                                                                                                                                                                                                                                                                                                                                                                                                                                                                                                                                                                                                                                                                                                                                                                                                                                                                                                | 64PCS |  |  |  |  |
| 8  | SHORT SCREW<br>ø3x10mm  |                                                                                                                                                                                                                                                                                                                                                                                                                                                                                                                                                                                                                                                                                                                                                                                                                                                                                                                                                                                                                                                                                                                                                                                                                                                                                                                                                                                                                                                                                                                                                                                                                                                                                                                                                                                                                                                                                                                                                                                                                                                                                                                                | 24PCS | 16 | STICKER Ø20mm              |                                                                                                                                                                                                                                                                                                                                                                                                                                                                                                                                                                                                                                                                                                                                                                                                                                                                                                                                                                                                                                                                                                                                                                                                                                                                                                                                                                                                                                                                                                                                                                                                                                                                                                                                                                                                                                                                                                                                                                                                                                                                                                                                | 8PCS  |  |  |  |  |