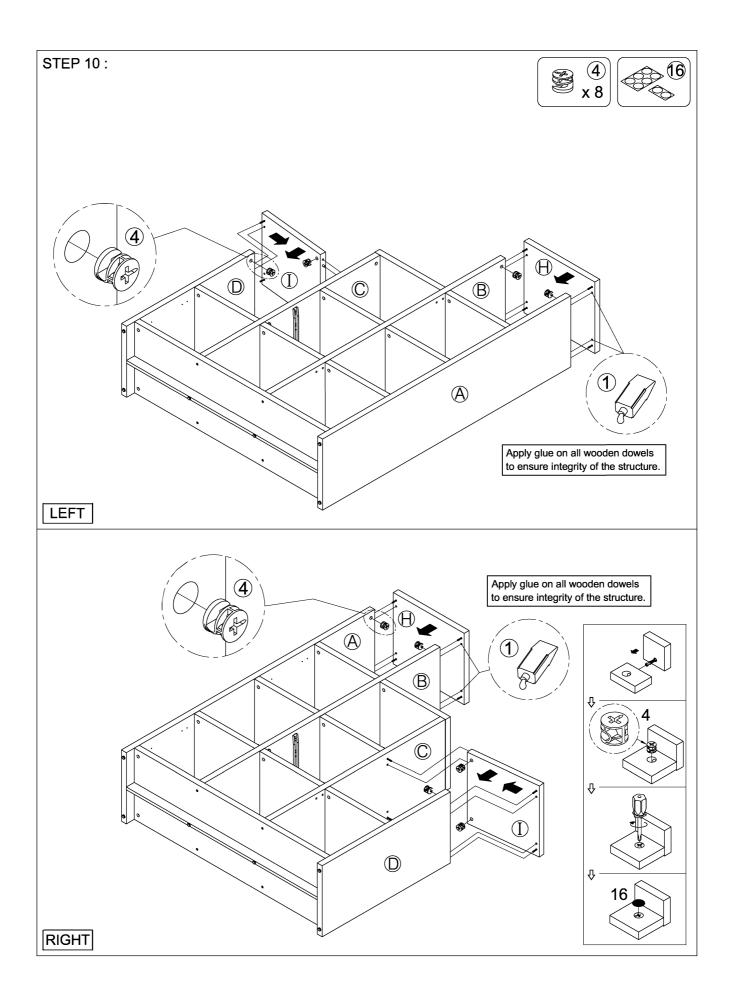

| 8PCS  |  |  |  |  |

Z7,Z10,Z12 not included in blister packaging.

| Z  | HARDWARE PACKAGE           |                       |      |    |               |            |      |  |  |  |  |
|----|----------------------------|-----------------------|------|----|---------------|------------|------|--|--|--|--|
| NO | DESCRIPTION                | FIGURE                | Q'TY | NO | DESCRIPTION   | FIGURE     | Q'TY |  |  |  |  |
| 17 | ANTI-TIP STRAP<br>170x15mm |                       | 2PCS | 19 | WALL SCREW    | ATTUTUTU & | 2PCS |  |  |  |  |
| 18 | WALL PLUG<br>6x30mm        | and the second second | 2PCS | 20 | SCREW Ø4x16mm | ATTUTU M   | 2PCS |  |  |  |  |