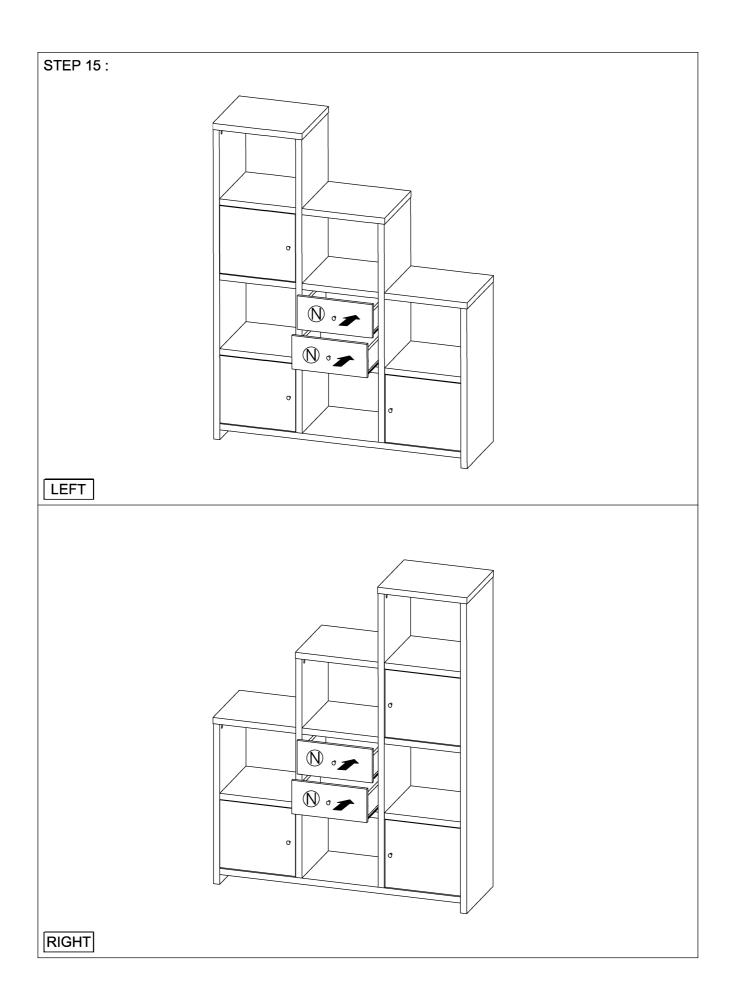

| 8PCS  |  |  |  |  |

Z7,Z10,Z12 not included in blister packaging.

| Z  | HARDWARE PACKAGE           |                       |      |    |               |            |      |  |  |  |  |
|----|----------------------------|-----------------------|------|----|---------------|------------|------|--|--|--|--|
| NO | DESCRIPTION                | FIGURE                | Q'TY | NO | DESCRIPTION   | FIGURE     | Q'TY |  |  |  |  |
| 17 | ANTI-TIP STRAP<br>170x15mm |                       | 2PCS | 19 | WALL SCREW    | ATTUTUTU & | 2PCS |  |  |  |  |
| 18 | WALL PLUG<br>6x30mm        | and the second second | 2PCS | 20 | SCREW Ø4x16mm | ATTUTU M   | 2PCS |  |  |  |  |