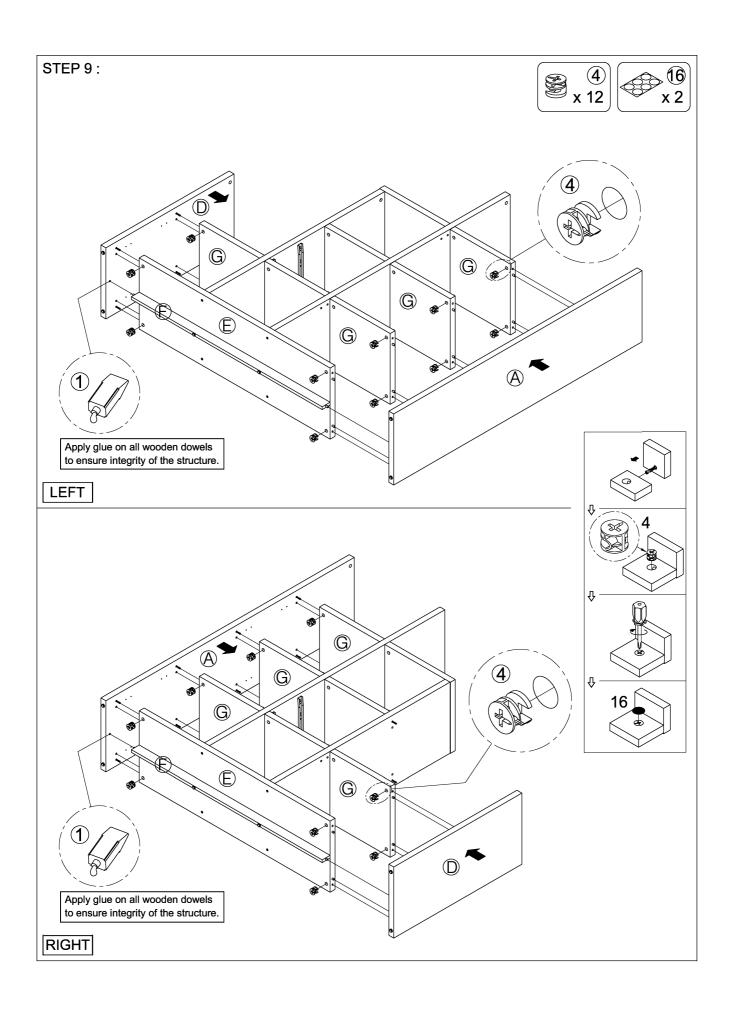

| 8PCS  |  |  |  |  |

Z7,Z10,Z12 not included in blister packaging.

| Z  | HARDWARE PACKAGE           |                       |      |    |               |            |      |  |  |  |  |
|----|----------------------------|-----------------------|------|----|---------------|------------|------|--|--|--|--|
| NO | DESCRIPTION                | FIGURE                | Q'TY | NO | DESCRIPTION   | FIGURE     | Q'TY |  |  |  |  |
| 17 | ANTI-TIP STRAP<br>170x15mm |                       | 2PCS | 19 | WALL SCREW    | ATTUTUTU & | 2PCS |  |  |  |  |
| 18 | WALL PLUG<br>6x30mm        | and the second second | 2PCS | 20 | SCREW Ø4x16mm | ATTUTU M   | 2PCS |  |  |  |  |