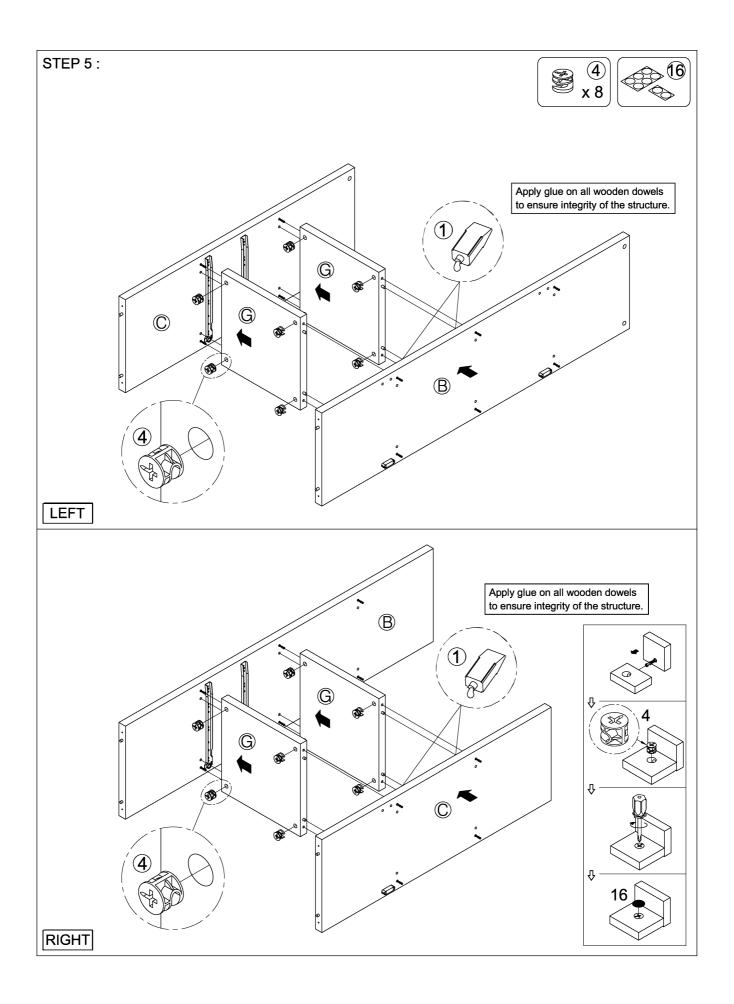

| 8PCS  |  |  |  |  |

Z7,Z10,Z12 not included in blister packaging.

| Z  | HARDWARE PACKAGE           |                       |      |    |               |            |      |  |  |  |  |
|----|----------------------------|-----------------------|------|----|---------------|------------|------|--|--|--|--|
| NO | DESCRIPTION                | FIGURE                | Q'TY | NO | DESCRIPTION   | FIGURE     | Q'TY |  |  |  |  |
| 17 | ANTI-TIP STRAP<br>170x15mm |                       | 2PCS | 19 | WALL SCREW    | ATTUTUTU & | 2PCS |  |  |  |  |
| 18 | WALL PLUG<br>6x30mm        | and the second second | 2PCS | 20 | SCREW Ø4x16mm | ATTUTU M   | 2PCS |  |  |  |  |