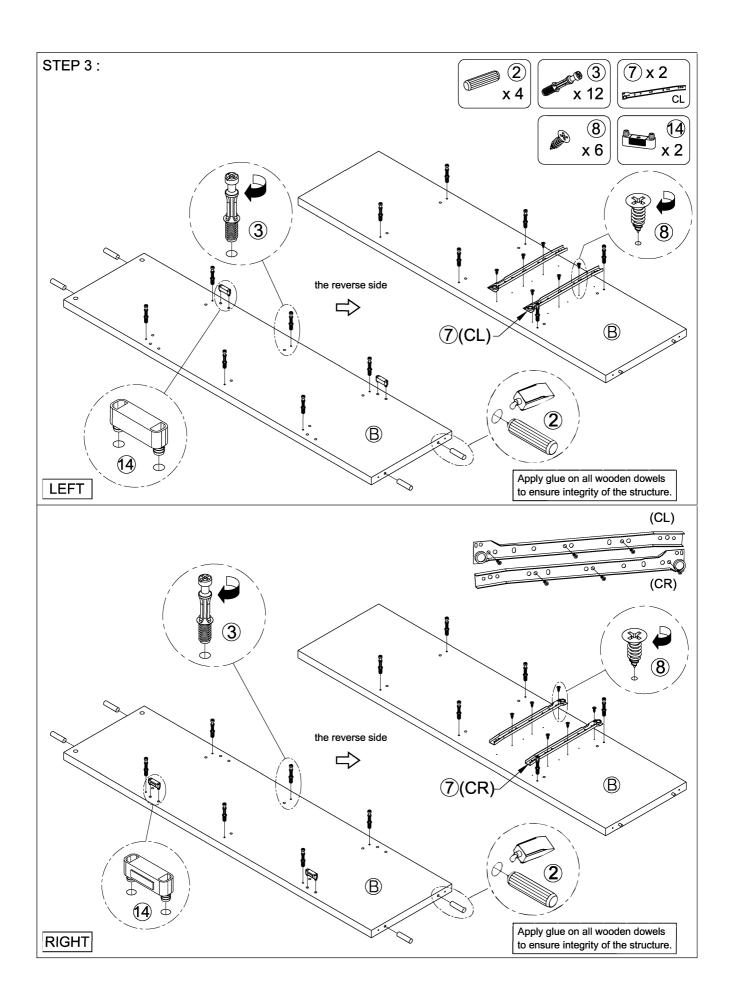

| 8PCS  |  |  |  |  |

Z7,Z10,Z12 not included in blister packaging.

| Z  | HARDWARE PACKAGE           |                       |      |    |               |            |      |  |  |  |  |
|----|----------------------------|-----------------------|------|----|---------------|------------|------|--|--|--|--|
| NO | DESCRIPTION                | FIGURE                | Q'TY | NO | DESCRIPTION   | FIGURE     | Q'TY |  |  |  |  |
| 17 | ANTI-TIP STRAP<br>170x15mm |                       | 2PCS | 19 | WALL SCREW    | ATTUTUTU & | 2PCS |  |  |  |  |
| 18 | WALL PLUG<br>6x30mm        | and the second second | 2PCS | 20 | SCREW Ø4x16mm | ATTUTU M   | 2PCS |  |  |  |  |