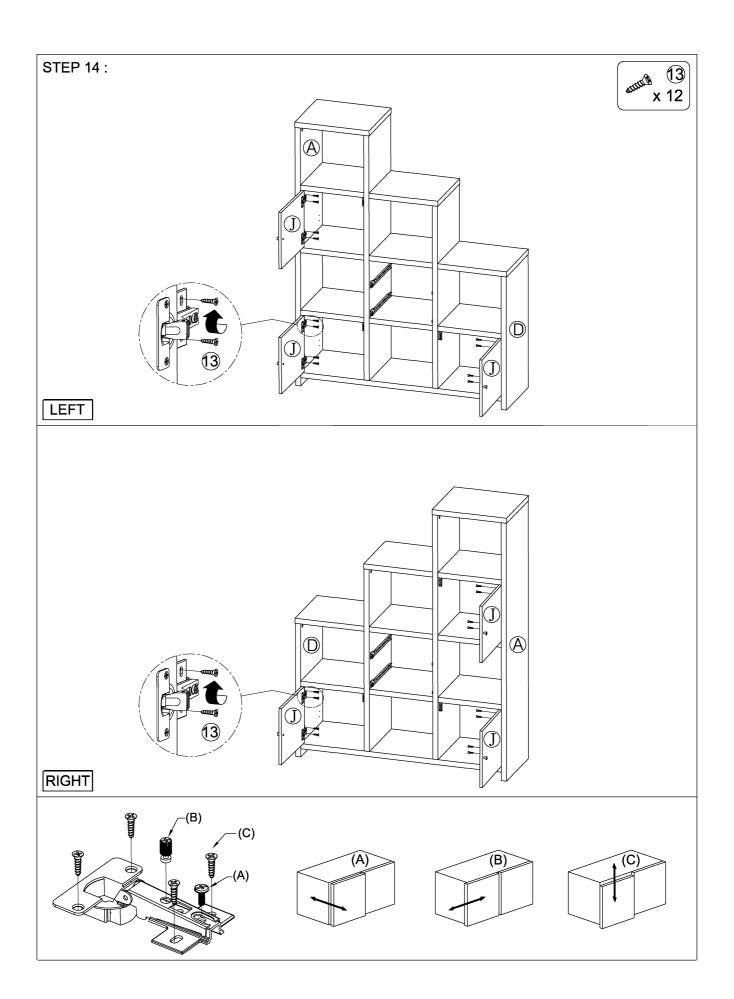

### PARTS IDENTIFICATION:

| Z  | HARDWARE PACKAGE        |                                                                                                                                                                                                                                                                                                                                                                                                                                                                                                                                                                                                                                                                                                                                                                                                                                                                                                                                                                                                                                                                                                                                                                                                                                                                                                                                                                                                                                                                                                                                                                                                                                                                                                                                                                                                                                                                                                                                                                                                                                                                                                                                |       |    |                            |                                                                                                                                                                                                                                                                                                                                                                                                                                                                                                                                                                                                                                                                                                                                                                                                                                                                                                                                                                                                                                                                                                                                                                                                                                                                                                                                                                                                                                                                                                                                                                                                                                                                                                                                                                                                                                                                                                                                                                                                                                                                                                                                |       |  |  |  |  |
|----|-------------------------|--------------------------------------------------------------------------------------------------------------------------------------------------------------------------------------------------------------------------------------------------------------------------------------------------------------------------------------------------------------------------------------------------------------------------------------------------------------------------------------------------------------------------------------------------------------------------------------------------------------------------------------------------------------------------------------------------------------------------------------------------------------------------------------------------------------------------------------------------------------------------------------------------------------------------------------------------------------------------------------------------------------------------------------------------------------------------------------------------------------------------------------------------------------------------------------------------------------------------------------------------------------------------------------------------------------------------------------------------------------------------------------------------------------------------------------------------------------------------------------------------------------------------------------------------------------------------------------------------------------------------------------------------------------------------------------------------------------------------------------------------------------------------------------------------------------------------------------------------------------------------------------------------------------------------------------------------------------------------------------------------------------------------------------------------------------------------------------------------------------------------------|-------|----|----------------------------|--------------------------------------------------------------------------------------------------------------------------------------------------------------------------------------------------------------------------------------------------------------------------------------------------------------------------------------------------------------------------------------------------------------------------------------------------------------------------------------------------------------------------------------------------------------------------------------------------------------------------------------------------------------------------------------------------------------------------------------------------------------------------------------------------------------------------------------------------------------------------------------------------------------------------------------------------------------------------------------------------------------------------------------------------------------------------------------------------------------------------------------------------------------------------------------------------------------------------------------------------------------------------------------------------------------------------------------------------------------------------------------------------------------------------------------------------------------------------------------------------------------------------------------------------------------------------------------------------------------------------------------------------------------------------------------------------------------------------------------------------------------------------------------------------------------------------------------------------------------------------------------------------------------------------------------------------------------------------------------------------------------------------------------------------------------------------------------------------------------------------------|-------|--|--|--|--|
| NO | DESCRIPTION             | FIGURE                                                                                                                                                                                                                                                                                                                                                                                                                                                                                                                                                                                                                                                                                                                                                                                                                                                                                                                                                                                                                                                                                                                                                                                                                                                                                                                                                                                                                                                                                                                                                                                                                                                                                                                                                                                                                                                                                                                                                                                                                                                                                                                         | Q'TY  | NO | DESCRIPTION                | FIGURE                                                                                                                                                                                                                                                                                                                                                                                                                                                                                                                                                                                                                                                                                                                                                                                                                                                                                                                                                                                                                                                                                                                                                                                                                                                                                                                                                                                                                                                                                                                                                                                                                                                                                                                                                                                                                                                                                                                                                                                                                                                                                                                         | Q'TY  |  |  |  |  |
| 1  | GLUE 40g                |                                                                                                                                                                                                                                                                                                                                                                                                                                                                                                                                                                                                                                                                                                                                                                                                                                                                                                                                                                                                                                                                                                                                                                                                                                                                                                                                                                                                                                                                                                                                                                                                                                                                                                                                                                                                                                                                                                                                                                                                                                                                                                                                | 1PC   | 9  | PLASTIC FEET Ø15mm         |                                                                                                                                                                                                                                                                                                                                                                                                                                                                                                                                                                                                                                                                                                                                                                                                                                                                                                                                                                                                                                                                                                                                                                                                                                                                                                                                                                                                                                                                                                                                                                                                                                                                                                                                                                                                                                                                                                                                                                                                                                                                                                                                | 6PCS  |  |  |  |  |
| 2  | WOODEN DOWEL<br>Ø8x30mm |                                                                                                                                                                                                                                                                                                                                                                                                                                                                                                                                                                                                                                                                                                                                                                                                                                                                                                                                                                                                                                                                                                                                                                                                                                                                                                                                                                                                                                                                                                                                                                                                                                                                                                                                                                                                                                                                                                                                                                                                                                                                                                                                | 56PCS | 10 | HANDLE                     | $\bigcirc$                                                                                                                                                                                                                                                                                                                                                                                                                                                                                                                                                                                                                                                                                                                                                                                                                                                                                                                                                                                                                                                                                                                                                                                                                                                                                                                                                                                                                                                                                                                                                                                                                                                                                                                                                                                                                                                                                                                                                                                                                                                                                                                     | 5PCS  |  |  |  |  |
| 3  | CAM BOLT Ø7x35.5mm      |                                                                                                                                                                                                                                                                                                                                                                                                                                                                                                                                                                                                                                                                                                                                                                                                                                                                                                                                                                                                                                                                                                                                                                                                                                                                                                                                                                                                                                                                                                                                                                                                                                                                                                                                                                                                                                                                                                                                                                                                                                                                                                                                | 44PCS | 11 | SHORT BOLT<br>ø4x23mm      |                                                                                                                                                                                                                                                                                                                                                                                                                                                                                                                                                                                                                                                                                                                                                                                                                                                                                                                                                                                                                                                                                                                                                                                                                                                                                                                                                                                                                                                                                                                                                                                                                                                                                                                                                                                                                                                                                                                                                                                                                                                                                                                                | 5PCS  |  |  |  |  |
| 4  | CAM LOCK Ø15x12mm       |                                                                                                                                                                                                                                                                                                                                                                                                                                                                                                                                                                                                                                                                                                                                                                                                                                                                                                                                                                                                                                                                                                                                                                                                                                                                                                                                                                                                                                                                                                                                                                                                                                                                                                                                                                                                                                                                                                                                                                                                                                                                                                                                | 44PCS | 12 | HINGE                      |                                                                                                                                                                                                                                                                                                                                                                                                                                                                                                                                                                                                                                                                                                                                                                                                                                                                                                                                                                                                                                                                                                                                                                                                                                                                                                                                                                                                                                                                                                                                                                                                                                                                                                                                                                                                                                                                                                                                                                                                                                                                                                                                | 6PCS  |  |  |  |  |
| 5  | LONG BOLT<br>¢9.5x55mm  | automorphis (1)                                                                                                                                                                                                                                                                                                                                                                                                                                                                                                                                                                                                                                                                                                                                                                                                                                                                                                                                                                                                                                                                                                                                                                                                                                                                                                                                                                                                                                                                                                                                                                                                                                                                                                                                                                                                                                                                                                                                                                                                                                                                                                                | 4PCS  | 13 | SCREW Ø4x15mm<br>FOR HINGE | STATE OF THE STATE | 24PCS |  |  |  |  |
| 6  | LONG SCREW<br>¢4.3x35mm | AND THE REAL PROPERTY OF THE PARTY OF THE PA | 8PCS  | 14 | DOOR CATCH                 |                                                                                                                                                                                                                                                                                                                                                                                                                                                                                                                                                                                                                                                                                                                                                                                                                                                                                                                                                                                                                                                                                                                                                                                                                                                                                                                                                                                                                                                                                                                                                                                                                                                                                                                                                                                                                                                                                                                                                                                                                                                                                                                                | 3PCS  |  |  |  |  |
| 7  | RAIL L = 350mm          | CL CR DL DR                                                                                                                                                                                                                                                                                                                                                                                                                                                                                                                                                                                                                                                                                                                                                                                                                                                                                                                                                                                                                                                                                                                                                                                                                                                                                                                                                                                                                                                                                                                                                                                                                                                                                                                                                                                                                                                                                                                                                                                                                                                                                                                    | 2SET  | 15 | NAIL                       |                                                                                                                                                                                                                                                                                                                                                                                                                                                                                                                                                                                                                                                                                                                                                                                                                                                                                                                                                                                                                                                                                                                                                                                                                                                                                                                                                                                                                                                                                                                                                                                                                                                                                                                                                                                                                                                                                                                                                                                                                                                                                                                                | 64PCS |  |  |  |  |
| 8  | SHORT SCREW<br>ø3x10mm  |                                                                                                                                                                                                                                                                                                                                                                                                                                                                                                                                                                                                                                                                                                                                                                                                                                                                                                                                                                                                                                                                                                                                                                                                                                                                                                                                                                                                                                                                                                                                                                                                                                                                                                                                                                                                                                                                                                                                                                                                                                                                                                                                | 24PCS | 16 | STICKER Ø20mm              |                                                                                                                                                                                                                                                                                                                                                                                                                                                                                                                                                                                                                                                                                                                                                                                                                                                                                                                                                                                                                                                                                                                                                                                                                                                                                                                                                                                                                                                                                                                                                                                                                                                                                                                                                                                                                                                                                                                                                                                                                                                                                                                                | 8PCS  |  |  |  |  |