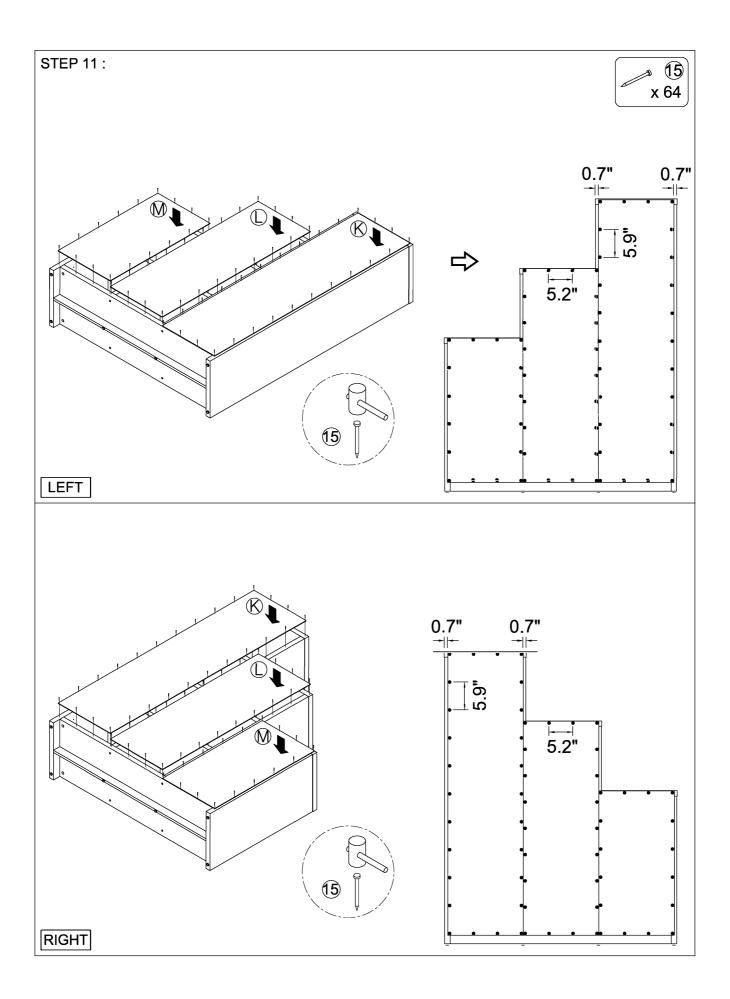

### PARTS IDENTIFICATION:

| Z  | HARDWARE PACKAGE        |                                                                                                                                                                                                                                                                                                                                                                                                                                                                                                                                                                                                                                                                                                                                                                                                                                                                                                                                                                                                                                                                                                                                                                                                                                                                                                                                                                                                                                                                                                                                                                                                                                                                                                                                                                                                                                                                                                                                                                                                                                                                                                                                |       |    |                            |                                                                                                                                                                                                                                                                                                                                                                                                                                                                                                                                                                                                                                                                                                                                                                                                                                                                                                                                                                                                                                                                                                                                                                                                                                                                                                                                                                                                                                                                                                                                                                                                                                                                                                                                                                                                                                                                                                                                                                                                                                                                                                                                |       |  |  |  |  |
|----|-------------------------|--------------------------------------------------------------------------------------------------------------------------------------------------------------------------------------------------------------------------------------------------------------------------------------------------------------------------------------------------------------------------------------------------------------------------------------------------------------------------------------------------------------------------------------------------------------------------------------------------------------------------------------------------------------------------------------------------------------------------------------------------------------------------------------------------------------------------------------------------------------------------------------------------------------------------------------------------------------------------------------------------------------------------------------------------------------------------------------------------------------------------------------------------------------------------------------------------------------------------------------------------------------------------------------------------------------------------------------------------------------------------------------------------------------------------------------------------------------------------------------------------------------------------------------------------------------------------------------------------------------------------------------------------------------------------------------------------------------------------------------------------------------------------------------------------------------------------------------------------------------------------------------------------------------------------------------------------------------------------------------------------------------------------------------------------------------------------------------------------------------------------------|-------|----|----------------------------|--------------------------------------------------------------------------------------------------------------------------------------------------------------------------------------------------------------------------------------------------------------------------------------------------------------------------------------------------------------------------------------------------------------------------------------------------------------------------------------------------------------------------------------------------------------------------------------------------------------------------------------------------------------------------------------------------------------------------------------------------------------------------------------------------------------------------------------------------------------------------------------------------------------------------------------------------------------------------------------------------------------------------------------------------------------------------------------------------------------------------------------------------------------------------------------------------------------------------------------------------------------------------------------------------------------------------------------------------------------------------------------------------------------------------------------------------------------------------------------------------------------------------------------------------------------------------------------------------------------------------------------------------------------------------------------------------------------------------------------------------------------------------------------------------------------------------------------------------------------------------------------------------------------------------------------------------------------------------------------------------------------------------------------------------------------------------------------------------------------------------------|-------|--|--|--|--|
| NO | DESCRIPTION             | FIGURE                                                                                                                                                                                                                                                                                                                                                                                                                                                                                                                                                                                                                                                                                                                                                                                                                                                                                                                                                                                                                                                                                                                                                                                                                                                                                                                                                                                                                                                                                                                                                                                                                                                                                                                                                                                                                                                                                                                                                                                                                                                                                                                         | Q'TY  | NO | DESCRIPTION                | FIGURE                                                                                                                                                                                                                                                                                                                                                                                                                                                                                                                                                                                                                                                                                                                                                                                                                                                                                                                                                                                                                                                                                                                                                                                                                                                                                                                                                                                                                                                                                                                                                                                                                                                                                                                                                                                                                                                                                                                                                                                                                                                                                                                         | Q'TY  |  |  |  |  |
| 1  | GLUE 40g                |                                                                                                                                                                                                                                                                                                                                                                                                                                                                                                                                                                                                                                                                                                                                                                                                                                                                                                                                                                                                                                                                                                                                                                                                                                                                                                                                                                                                                                                                                                                                                                                                                                                                                                                                                                                                                                                                                                                                                                                                                                                                                                                                | 1PC   | 9  | PLASTIC FEET Ø15mm         |                                                                                                                                                                                                                                                                                                                                                                                                                                                                                                                                                                                                                                                                                                                                                                                                                                                                                                                                                                                                                                                                                                                                                                                                                                                                                                                                                                                                                                                                                                                                                                                                                                                                                                                                                                                                                                                                                                                                                                                                                                                                                                                                | 6PCS  |  |  |  |  |
| 2  | WOODEN DOWEL<br>Ø8x30mm |                                                                                                                                                                                                                                                                                                                                                                                                                                                                                                                                                                                                                                                                                                                                                                                                                                                                                                                                                                                                                                                                                                                                                                                                                                                                                                                                                                                                                                                                                                                                                                                                                                                                                                                                                                                                                                                                                                                                                                                                                                                                                                                                | 56PCS | 10 | HANDLE                     | $\bigcirc$                                                                                                                                                                                                                                                                                                                                                                                                                                                                                                                                                                                                                                                                                                                                                                                                                                                                                                                                                                                                                                                                                                                                                                                                                                                                                                                                                                                                                                                                                                                                                                                                                                                                                                                                                                                                                                                                                                                                                                                                                                                                                                                     | 5PCS  |  |  |  |  |
| 3  | CAM BOLT Ø7x35.5mm      |                                                                                                                                                                                                                                                                                                                                                                                                                                                                                                                                                                                                                                                                                                                                                                                                                                                                                                                                                                                                                                                                                                                                                                                                                                                                                                                                                                                                                                                                                                                                                                                                                                                                                                                                                                                                                                                                                                                                                                                                                                                                                                                                | 44PCS | 11 | SHORT BOLT<br>ø4x23mm      |                                                                                                                                                                                                                                                                                                                                                                                                                                                                                                                                                                                                                                                                                                                                                                                                                                                                                                                                                                                                                                                                                                                                                                                                                                                                                                                                                                                                                                                                                                                                                                                                                                                                                                                                                                                                                                                                                                                                                                                                                                                                                                                                | 5PCS  |  |  |  |  |
| 4  | CAM LOCK Ø15x12mm       |                                                                                                                                                                                                                                                                                                                                                                                                                                                                                                                                                                                                                                                                                                                                                                                                                                                                                                                                                                                                                                                                                                                                                                                                                                                                                                                                                                                                                                                                                                                                                                                                                                                                                                                                                                                                                                                                                                                                                                                                                                                                                                                                | 44PCS | 12 | HINGE                      |                                                                                                                                                                                                                                                                                                                                                                                                                                                                                                                                                                                                                                                                                                                                                                                                                                                                                                                                                                                                                                                                                                                                                                                                                                                                                                                                                                                                                                                                                                                                                                                                                                                                                                                                                                                                                                                                                                                                                                                                                                                                                                                                | 6PCS  |  |  |  |  |
| 5  | LONG BOLT<br>¢9.5x55mm  | automorphis (1)                                                                                                                                                                                                                                                                                                                                                                                                                                                                                                                                                                                                                                                                                                                                                                                                                                                                                                                                                                                                                                                                                                                                                                                                                                                                                                                                                                                                                                                                                                                                                                                                                                                                                                                                                                                                                                                                                                                                                                                                                                                                                                                | 4PCS  | 13 | SCREW Ø4x15mm<br>FOR HINGE | STATE OF THE STATE | 24PCS |  |  |  |  |
| 6  | LONG SCREW<br>¢4.3x35mm | AND THE REAL PROPERTY OF THE PARTY OF THE PA | 8PCS  | 14 | DOOR CATCH                 |                                                                                                                                                                                                                                                                                                                                                                                                                                                                                                                                                                                                                                                                                                                                                                                                                                                                                                                                                                                                                                                                                                                                                                                                                                                                                                                                                                                                                                                                                                                                                                                                                                                                                                                                                                                                                                                                                                                                                                                                                                                                                                                                | 3PCS  |  |  |  |  |
| 7  | RAIL L = 350mm          | CL CR DL DR                                                                                                                                                                                                                                                                                                                                                                                                                                                                                                                                                                                                                                                                                                                                                                                                                                                                                                                                                                                                                                                                                                                                                                                                                                                                                                                                                                                                                                                                                                                                                                                                                                                                                                                                                                                                                                                                                                                                                                                                                                                                                                                    | 2SET  | 15 | NAIL                       |                                                                                                                                                                                                                                                                                                                                                                                                                                                                                                                                                                                                                                                                                                                                                                                                                                                                                                                                                                                                                                                                                                                                                                                                                                                                                                                                                                                                                                                                                                                                                                                                                                                                                                                                                                                                                                                                                                                                                                                                                                                                                                                                | 64PCS |  |  |  |  |
| 8  | SHORT SCREW<br>ø3x10mm  |                                                                                                                                                                                                                                                                                                                                                                                                                                                                                                                                                                                                                                                                                                                                                                                                                                                                                                                                                                                                                                                                                                                                                                                                                                                                                                                                                                                                                                                                                                                                                                                                                                                                                                                                                                                                                                                                                                                                                                                                                                                                                                                                | 24PCS | 16 | STICKER Ø20mm              |                                                                                                                                                                                                                                                                                                                                                                                                                                                                                                                                                                                                                                                                                                                                                                                                                                                                                                                                                                                                                                                                                                                                                                                                                                                                                                                                                                                                                                                                                                                                                                                                                                                                                                                                                                                                                                                                                                                                                                                                                                                                                                                                | 8PCS  |  |  |  |  |