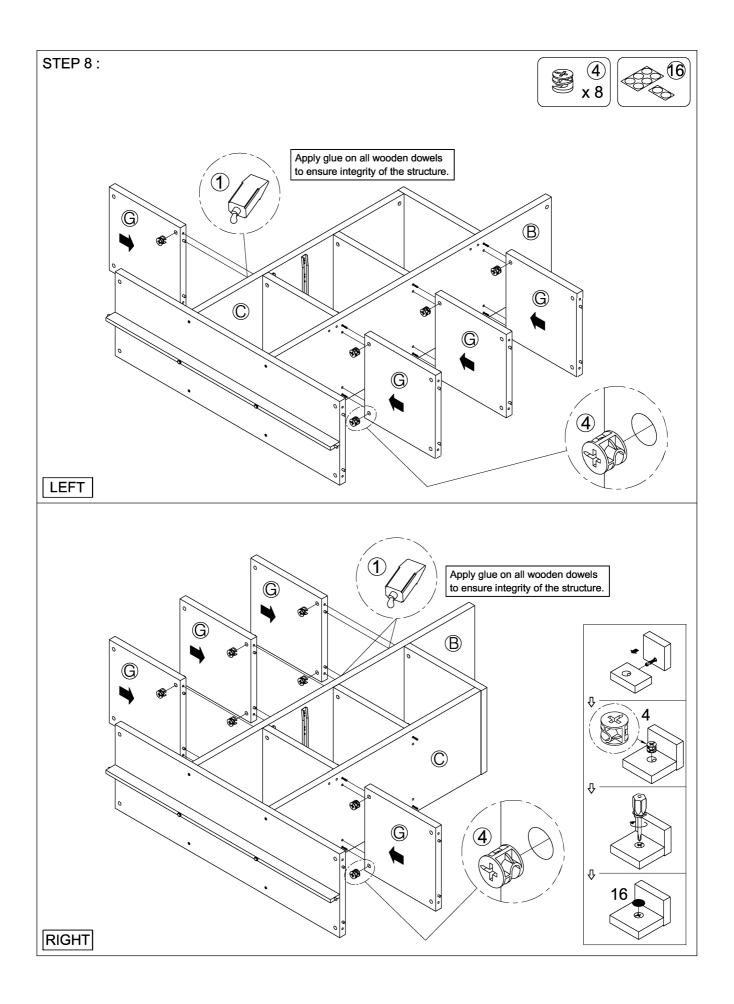

| 8PCS  |  |  |  |  |

Z7,Z10,Z12 not included in blister packaging.

| Z  | HARDWARE PACKAGE           |                       |      |    |               |            |      |  |  |  |  |
|----|----------------------------|-----------------------|------|----|---------------|------------|------|--|--|--|--|
| NO | DESCRIPTION                | FIGURE                | Q'TY | NO | DESCRIPTION   | FIGURE     | Q'TY |  |  |  |  |
| 17 | ANTI-TIP STRAP<br>170x15mm |                       | 2PCS | 19 | WALL SCREW    | ATTUTUTU & | 2PCS |  |  |  |  |
| 18 | WALL PLUG<br>6x30mm        | and the second second | 2PCS | 20 | SCREW Ø4x16mm | ATTUTU M   | 2PCS |  |  |  |  |