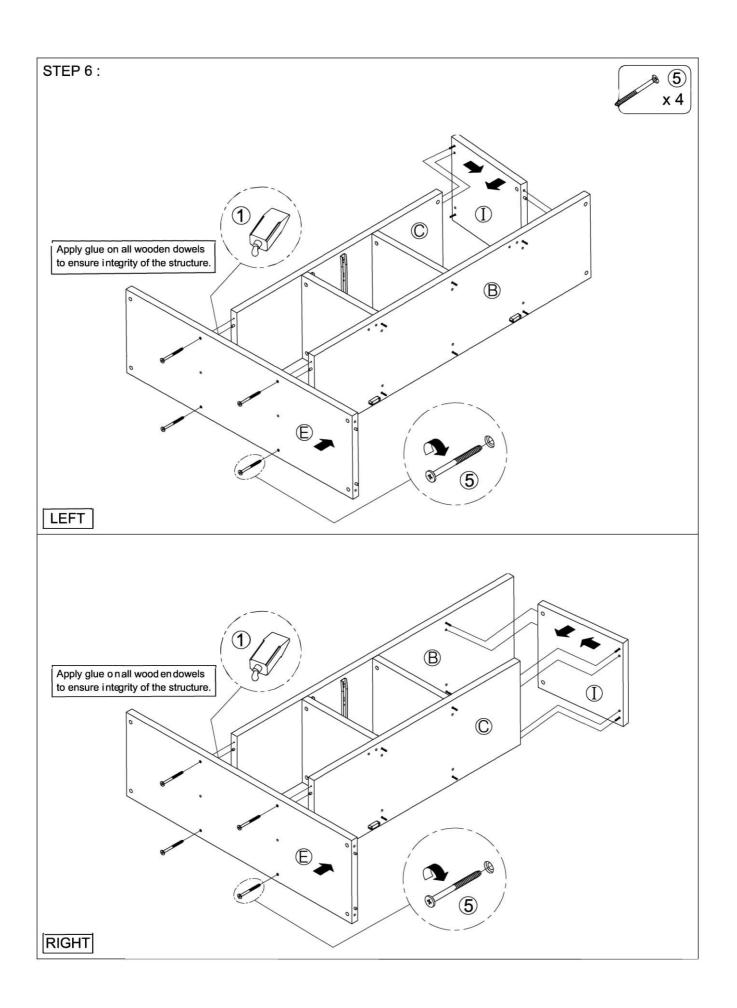

| 8PCS  |  |  |  |  |

Z7,Z10,Z12 not included in blister packaging.

| Z  | HARDWARE PACKAGE           |                       |      |    |               |            |      |  |  |  |  |
|----|----------------------------|-----------------------|------|----|---------------|------------|------|--|--|--|--|
| NO | DESCRIPTION                | FIGURE                | Q'TY | NO | DESCRIPTION   | FIGURE     | Q'TY |  |  |  |  |
| 17 | ANTI-TIP STRAP<br>170x15mm |                       | 2PCS | 19 | WALL SCREW    | ATTUTUTU & | 2PCS |  |  |  |  |
| 18 | WALL PLUG<br>6x30mm        | and the second second | 2PCS | 20 | SCREW Ø4x16mm | ATTUTU M   | 2PCS |  |  |  |  |