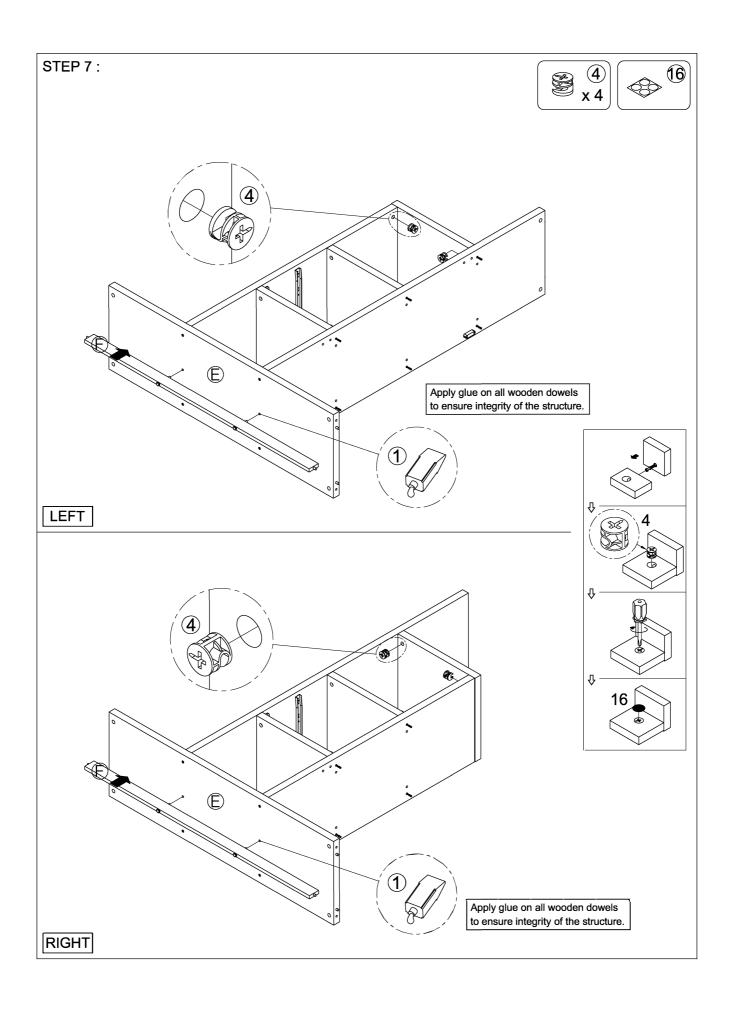

| 8PCS  |  |  |  |  |

Z7,Z10,Z12 not included in blister packaging.

| Z  | HARDWARE PACKAGE           |                       |      |    |               |            |      |  |  |  |  |
|----|----------------------------|-----------------------|------|----|---------------|------------|------|--|--|--|--|
| NO | DESCRIPTION                | FIGURE                | Q'TY | NO | DESCRIPTION   | FIGURE     | Q'TY |  |  |  |  |
| 17 | ANTI-TIP STRAP<br>170x15mm |                       | 2PCS | 19 | WALL SCREW    | ATTUTUTU & | 2PCS |  |  |  |  |
| 18 | WALL PLUG<br>6x30mm        | and the second second | 2PCS | 20 | SCREW Ø4x16mm | ATTUTU M   | 2PCS |  |  |  |  |