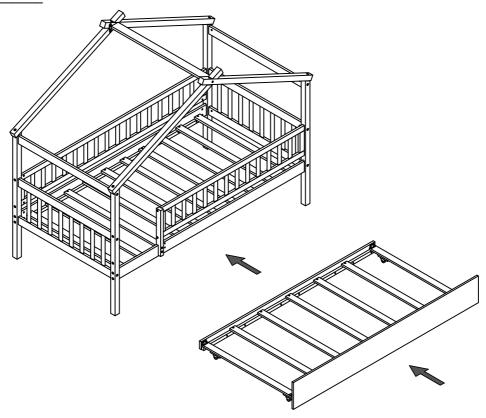

mm |

### ASSEMBLY TOOLS REQUIRED ( NOT INCLUDED )





PLEASE BE CAREFUL DO NOT DAMAGE THE HOLE POSITION WHEN YOU USE POWER TOOLS!









Note: Do not lock the screws of the bed slats to the outermost edge of the bed slats, you need to leave a certain space at the edges, otherwise it will cause the board to break. Do not lock the bed slats on the edge of the wood, please hold firmly before screwing, hold it in place with one hand, then lock the screw.





Note: Do not lock the screws of the bed slats to the outermost edge of the bed slats, you need to leave a certain space at the edges, otherwise it will cause the board to break.

Do not lock the bed slats on the edge of the wood, please hold firmly before screwing, hold it in place with one hand, then lock the screw.



### STEP 12:



Push Trundle and Drawer under the bottom of Bunkbed.