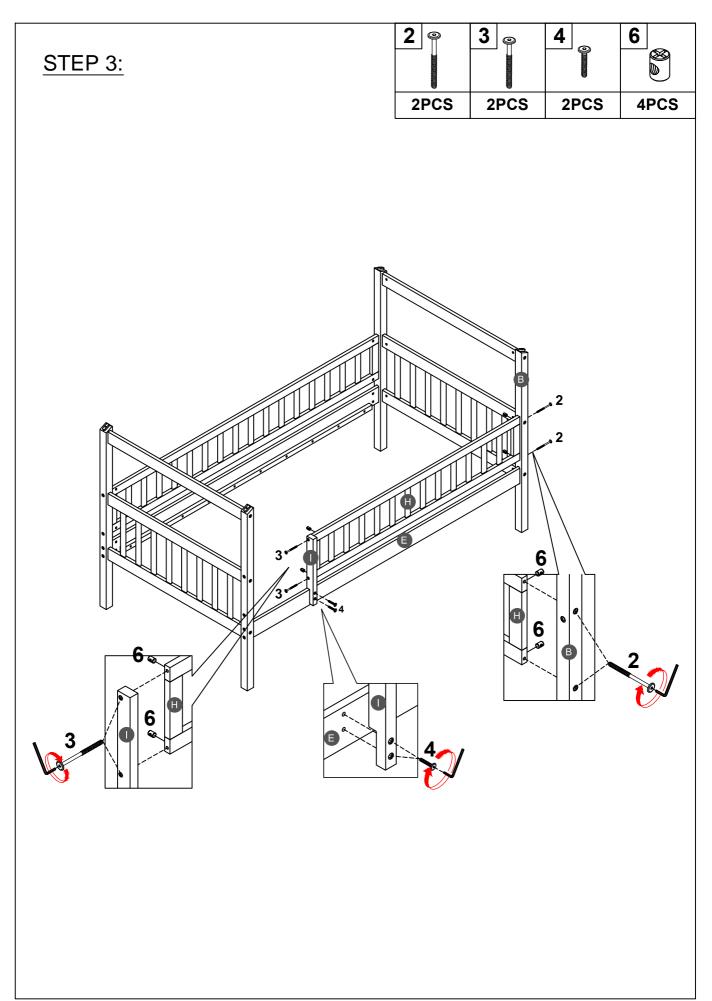

### ASSEMBLY TOOLS REQUIRED ( NOT INCLUDED )

PLEASE BE CAREFUL DO NOT DAMAGE THE HOLE POSITION WHEN YOU USE POWER TOOLS!

Note: Do not lock the screws of the bed slats to the outermost edge of the bed slats, you need to leave a certain space at the edges, otherwise it will cause the board to break. Do not lock the bed slats on the edge of the wood, please hold firmly before screwing, hold it in place with one hand, then lock the screw.

Note: Do not lock the screws of the bed slats to the outermost edge of the bed slats, you need to leave a certain space at the edges, otherwise it will cause the board to break.

Do not lock the bed slats on the edge of the wood, please hold firmly before screwing, hold it in place with one hand, then lock the screw.