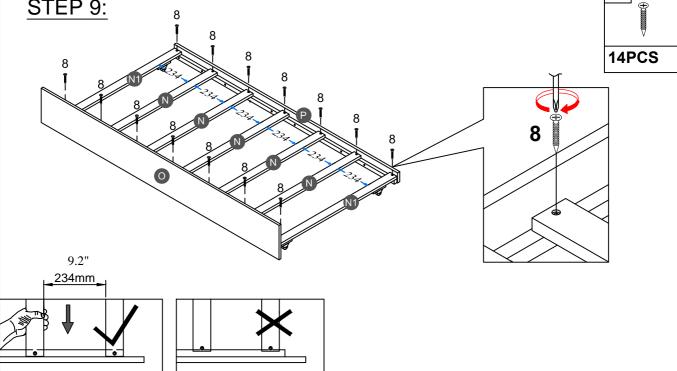

### ASSEMBLY TOOLS REQUIRED ( NOT INCLUDED )

PLEASE BE CAREFUL DO NOT DAMAGE THE HOLE POSITION WHEN YOU USE POWER TOOLS!

Note: Do not lock the screws of the bed slats to the outermost edge of the bed slats, you need to leave a certain space at the edges, otherwise it will cause the board to break. Do not lock the bed slats on the edge of the wood, please hold firmly before screwing, hold it in place with one hand, then lock the screw.

Note: Do not lock the screws of the bed slats to the outermost edge of the bed slats, you need to leave a certain space at the edges, otherwise it will cause the board to break.

Do not lock the bed slats on the edge of the wood, please hold firmly before screwing, hold it in place with one hand, then lock the screw.