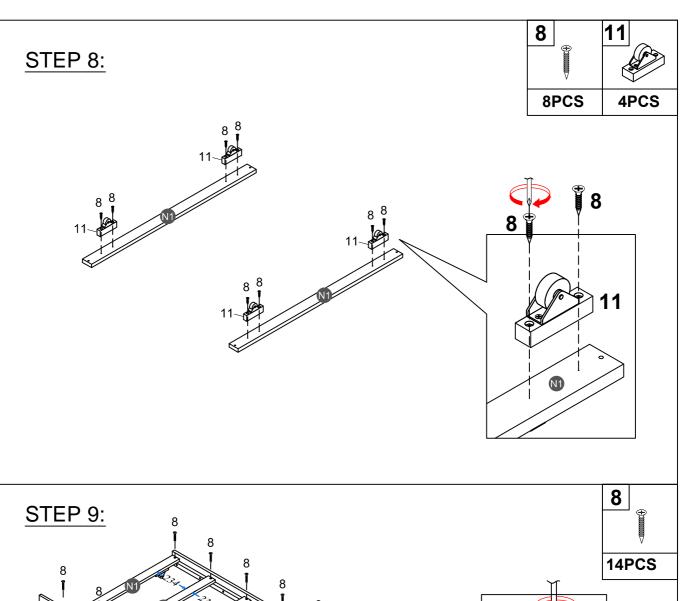

### ASSEMBLY TOOLS REQUIRED ( NOT INCLUDED )

PLEASE BE CAREFUL DO NOT DAMAGE THE HOLE POSITION WHEN YOU USE POWER TOOLS!

Note: Do not lock the screws of the bed slats to the outermost edge of the bed slats, you need to leave a certain space at the edges, otherwise it will cause the board to break. Do not lock the bed slats on the edge of the wood, please hold firmly before screwing, hold it in place with one hand, then lock the screw.

Note: Do not lock the screws of the bed slats to the outermost edge of the bed slats, you need to leave a certain space at the edges, otherwise it will cause the board to break.

Do not lock the bed slats on the edge of the wood, please hold firmly before screwing, hold it in place with one hand, then lock the screw.