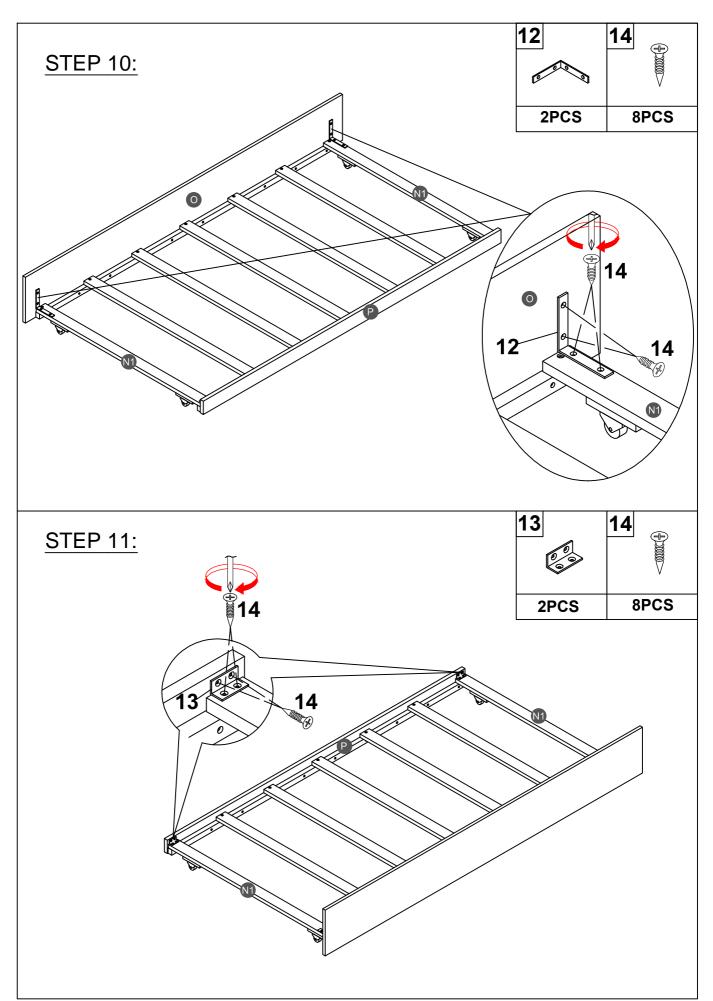

### ASSEMBLY TOOLS REQUIRED ( NOT INCLUDED )

PLEASE BE CAREFUL DO NOT DAMAGE THE HOLE POSITION WHEN YOU USE POWER TOOLS!

Note: Do not lock the screws of the bed slats to the outermost edge of the bed slats, you need to leave a certain space at the edges, otherwise it will cause the board to break. Do not lock the bed slats on the edge of the wood, please hold firmly before screwing, hold it in place with one hand, then lock the screw.

Note: Do not lock the screws of the bed slats to the outermost edge of the bed slats, you need to leave a certain space at the edges, otherwise it will cause the board to break.

Do not lock the bed slats on the edge of the wood, please hold firmly before screwing, hold it in place with one hand, then lock the screw.