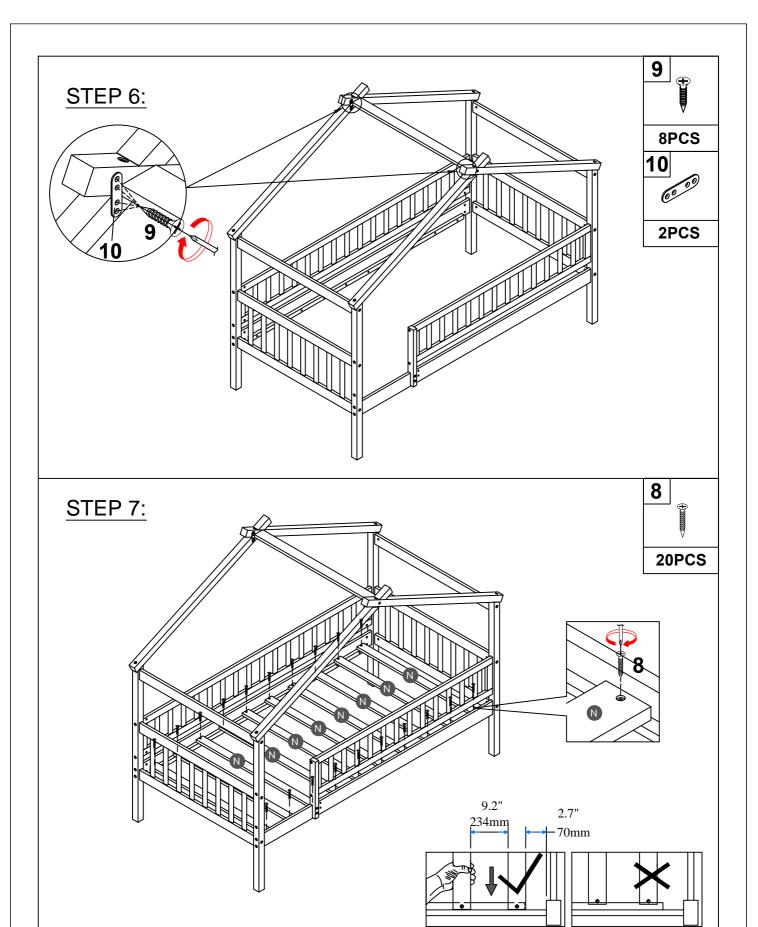

### ASSEMBLY TOOLS REQUIRED ( NOT INCLUDED )

PLEASE BE CAREFUL DO NOT DAMAGE THE HOLE POSITION WHEN YOU USE POWER TOOLS!

Note: Do not lock the screws of the bed slats to the outermost edge of the bed slats, you need to leave a certain space at the edges, otherwise it will cause the board to break. Do not lock the bed slats on the edge of the wood, please hold firmly before screwing, hold it in place with one hand, then lock the screw.

Note: Do not lock the screws of the bed slats to the outermost edge of the bed slats, you need to leave a certain space at the edges, otherwise it will cause the board to break.

Do not lock the bed slats on the edge of the wood, please hold firmly before screwing, hold it in place with one hand, then lock the screw.