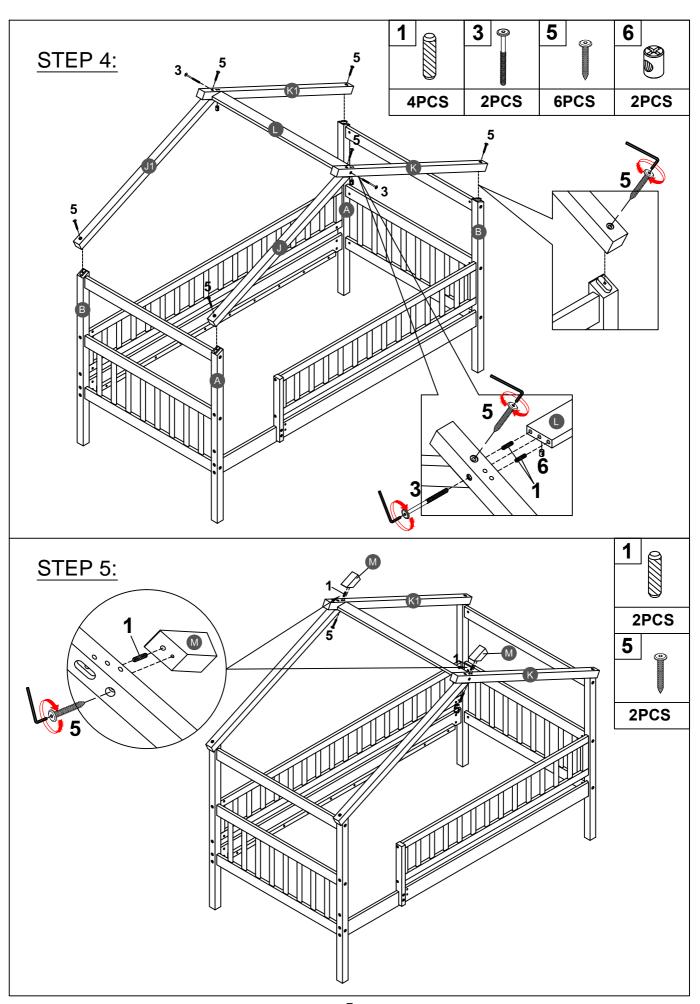

### ASSEMBLY TOOLS REQUIRED ( NOT INCLUDED )

PLEASE BE CAREFUL DO NOT DAMAGE THE HOLE POSITION WHEN YOU USE POWER TOOLS!

Note: Do not lock the screws of the bed slats to the outermost edge of the bed slats, you need to leave a certain space at the edges, otherwise it will cause the board to break. Do not lock the bed slats on the edge of the wood, please hold firmly before screwing, hold it in place with one hand, then lock the screw.

Note: Do not lock the screws of the bed slats to the outermost edge of the bed slats, you need to leave a certain space at the edges, otherwise it will cause the board to break.

Do not lock the bed slats on the edge of the wood, please hold firmly before screwing, hold it in place with one hand, then lock the screw.