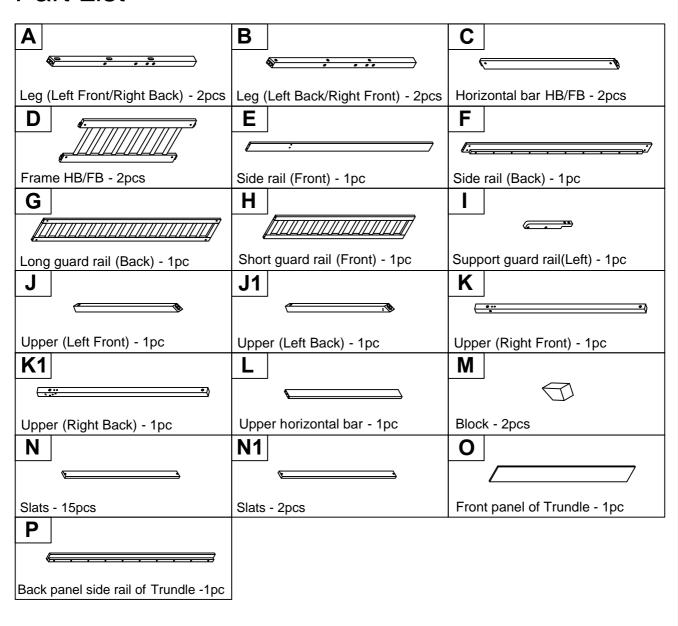

## **ASSEMBLY INSTRUCTIONS**

# TWIN HOUSE BED WITH TRUNDLE



WF302178

# **Detail View**

### Part List



### Hardware List

| 1 (Y////)                                             | <b>2</b>                                            | 3                                    |
|-------------------------------------------------------|-----------------------------------------------------|--------------------------------------|
| Ø8*30mm                                               | (Ø15)1/4"*100mm                                     | (Ø15)1/4"*80mm                       |
| Wood dowel (6pcs)                                     | Hex-Head bolts (14pcs)                              | Hex-Head bolts (16pcs)               |
| <b>4</b>                                              |                                                     | <b>6</b>                             |
| (Ø12)1/4"*35mm