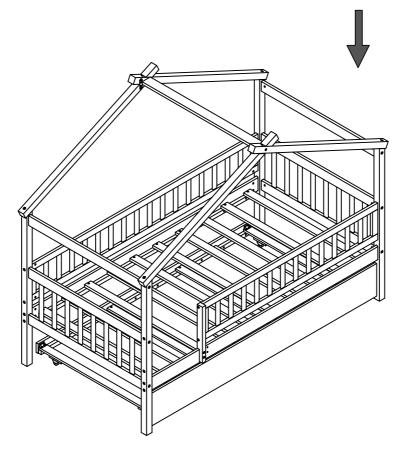

PLEASE BE CAREFUL DO NOT DAMAGE THE HOLE POSITION WHEN YOU USE POWER TOOLS!









Note: Do not lock the screws of the bed slats to the outermost edge of the bed slats, you need to leave a certain space at the edges, otherwise it will cause the board to break. Do not lock the bed slats on the edge of the wood, please hold firmly before screwing, hold it in place with one hand, then lock the screw.





Note: Do not lock the screws of the bed slats to the outermost edge of the bed slats, you need to leave a certain space at the edges, otherwise it will cause the board to break.

Do not lock the bed slats on the edge of the wood, please hold firmly before screwing, hold it in place with one hand, then lock the screw.



### STEP 12:



Push Trundle and Drawer under the bottom of Bunkbed.