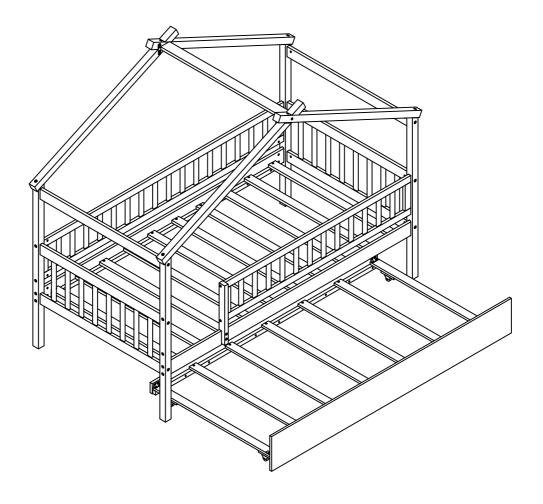

## **ASSEMBLY INSTRUCTIONS**

# TWIN HOUSE BED WITH TRUNDLE



WF302178

# **Detail View**

### Part List



### Hardware List

| 1 (Y////)                                             | <b>2</b>                                            | 3                                    |
|-------------------------------------------------------|-----------------------------------------------------|--------------------------------------|
| Ø8*30mm                                               | (Ø15)1/4"*100mm                                     | (Ø15)1/4"*80mm                       |
| Wood dowel (6pcs)                                     | Hex-Head bolts (14pcs)                              | Hex-Head bolts (16pcs)               |
| <b>4</b>                                              |                                                     | <b>6</b>