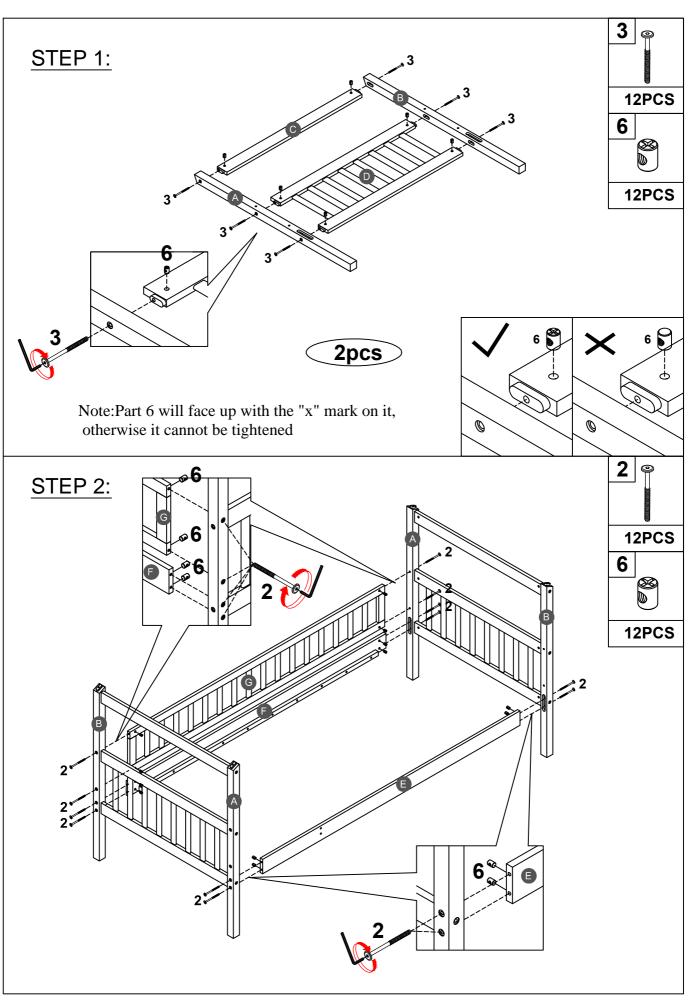

### ASSEMBLY TOOLS REQUIRED ( NOT INCLUDED )

PLEASE BE CAREFUL DO NOT DAMAGE THE HOLE POSITION WHEN YOU USE POWER TOOLS!

Note: Do not lock the screws of the bed slats to the outermost edge of the bed slats, you need to leave a certain space at the edges, otherwise it will cause the board to break. Do not lock the bed slats on the edge of the wood, please hold firmly before screwing, hold it in place with one hand, then lock the screw.

Note: Do not lock the screws of the bed slats to the outermost edge of the bed slats, you need to leave a certain space at the edges, otherwise it will cause the board to break.

Do not lock the bed slats on the edge of the wood, please hold firmly before screwing, hold it in place with one hand, then lock the screw.