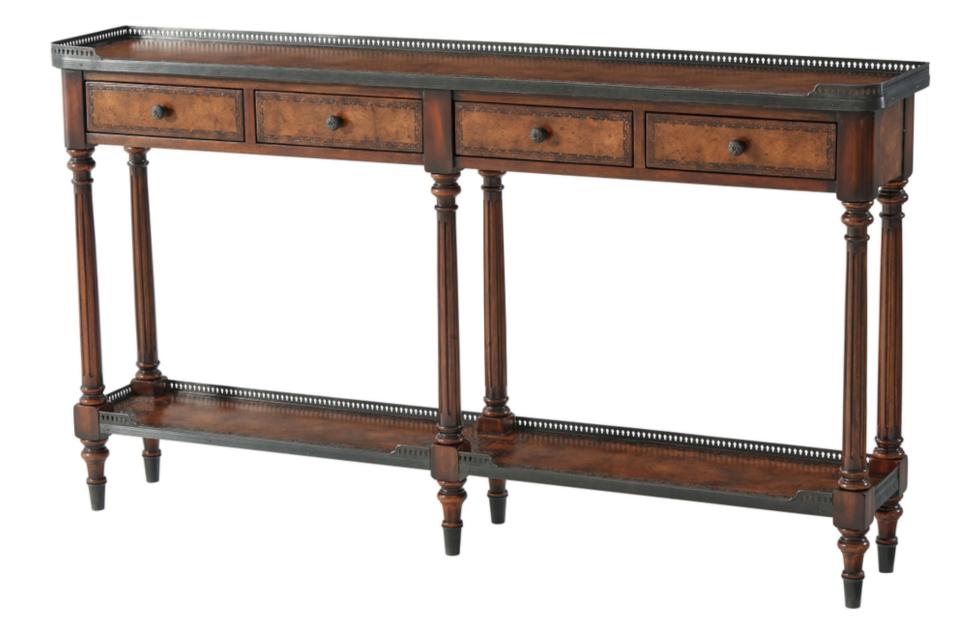

## The Louis XVI Leather Console Table

5300-018BD

A leather panelled and solid wood console table, decorated throughout with verdigris brass mounts, the galleried top above four frieze drawers on turned and fluted legs joined by a brass galleried undertier. The original Louis XVI.

This item must be installed by a licensed contractor with the wall anchoring 'Anti-Tip kit' provided.

W 58¼ x D 10¾ x H 32¾ inches

Other Options:Acacia And Leather

Material(s): Acacia, Leather

Collection: Essential