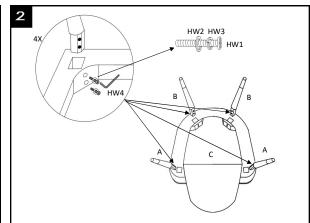

## **Parts List and Hardware List**

| PIECE | DESCRIPTION               | PICTURE | QUANTITY |
|-------|---------------------------|---------|----------|
| Α     | Front Leg                 |         | 2X       |
| В     | Back Leg                  |         | 2X       |
| С     | Seat                      |         | 1X       |
| HW1   | Socket Bolt 8 x 1 x 58 mm |         | 8X       |
| HW2   | Flat Washer 8.5 mm        | 0       | 8X       |
| HW3   | Split Lock Washer 9 mm    |         | 8X       |
| HW4   | Allen key                 |         | 1X       |