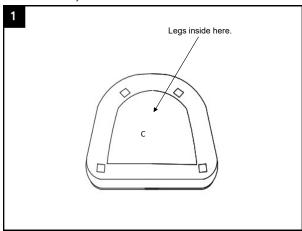

## **Parts List and Hardware List**

| PIECE | DESCRIPTION               | PICTURE | QUANTITY |
|-------|---------------------------|---------|----------|
| Α     | Front Leg                 |         | 2X       |
| В     | Back Leg                  |         | 2X       |
| С     | Seat                      |         | 1X       |
| HW1   | Socket Bolt 8 x 1 x 58 mm |         | 8X       |
| HW2   | Flat Washer 8.5 mm        | 0       | 8X       |
| HW3   | Split Lock Washer 9 mm    |         | 8X       |
| HW4   | Allen key                 |         | 1X       |