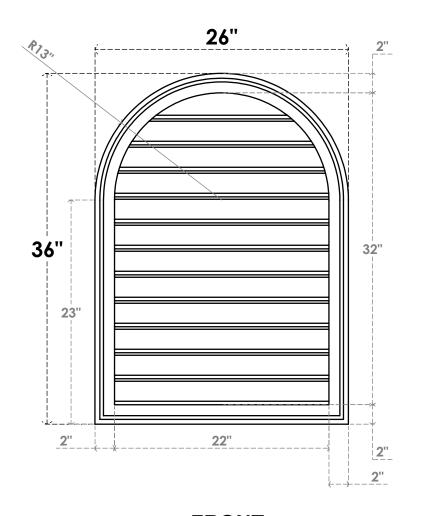

## GVPRT26X3602SF

26"W X 36"H ROUND TOP SURFACE MOUNT PVC GABLE VENT: FUNCTIONAL, W/ 2"W X 1-1/2"P **BRICKMOULD FRAME** 

**VENTING AREA: 58.06 SQ IN** 

LOUVER HEIGHT: 2 5/8"

LOUVER QTY: 12

**FRONT** 

SIDE

1. INSTALLATION TO BE COMPLETED IN ACCORDANCE WITH MANUFACTURER'S SPECIFICATIONS.
2. DRAWING MAY NOT BE TO SCALE