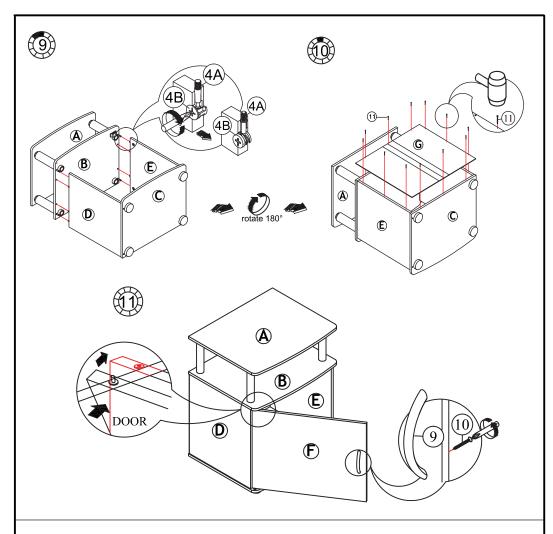

## **Assembly Instruction**

End Table (Set of Two)

| No | Parts List       | Qty  |
|----|------------------|------|
| Α  | TOP PANEL        | 2pcs |
| В  | CENTER PANER     | 2pcs |
| С  | BOTTOM PANEL     | 2pcs |
| D  | LEFT SIDE PANEL  | 2pcs |
| Е  | RIGHT SIDE PANEL | 2pcs |
| F  | DOOR PANEL       | 2pcs |
| G  | BACK PANEL       | 2pcs |

| No | Hardware List               | Qty   |
|----|-----------------------------|-------|
| 1  | SHORT ROUND POLE            | 8pcs  |
| 2  | MINI ROUND LEG              | 8pcs  |
| 3  | PVC LEG WITH PLUG           | 8pcs  |
| 4  | MINI FIX + HOUSING 4A 4B 4B | 8sets |
| 5  | DOWEL                       | 16pcs |
| 6  | C/B SCREW                   | 8pcs  |
| 7  | MAGNET 7A 7B 0              | 2set  |
| 8  | DOOR SPRING SUPPORT         | 4pcs  |
| 9  | HANDLE                      | 2pcs  |
| 10 | PH TAPPING SCREW            | 4pcs  |
| 11 | POWER PIN 0                 | 24pcs |
| 12 | PVC ROUND RING              | 8pcs  |
|    |                             |       |