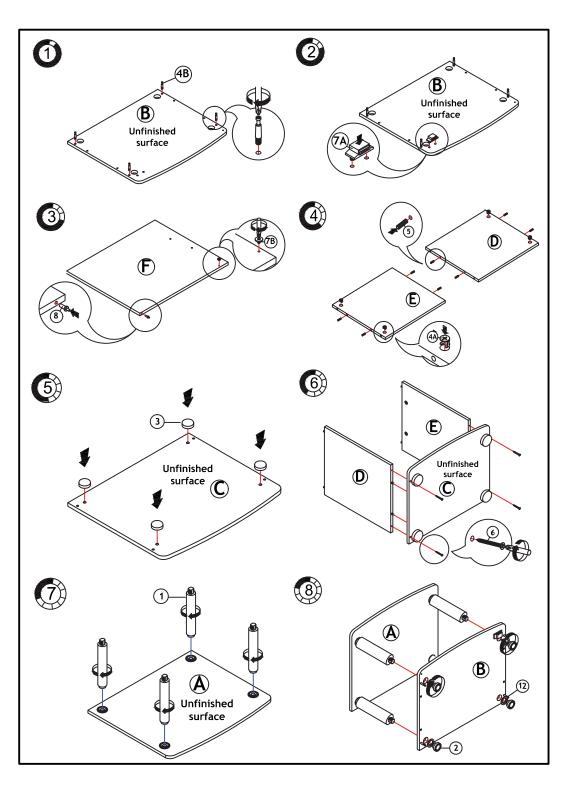

## **Assembly Instruction**

End Table (Set of Two)

| No | Parts List       | Qty  |
|----|------------------|------|
| Α  | TOP PANEL        | 2pcs |
| В  | CENTER PANER     | 2pcs |
| С  | BOTTOM PANEL     | 2pcs |
| D  | LEFT SIDE PANEL  | 2pcs |
| Е  | RIGHT SIDE PANEL | 2pcs |
| F  | DOOR PANEL       | 2pcs |
| G  | BACK PANEL       | 2pcs |

| No | Hardware List               | Qty   |
|----|-----------------------------|-------|
| 1  | SHORT ROUND POLE            | 8pcs  |
| 2  | MINI ROUND LEG              | 8pcs  |
| 3  | PVC LEG WITH PLUG           | 8pcs  |
| 4  | MINI FIX + HOUSING 4A 4B 4B | 8sets |
| 5  | DOWEL                       | 16pcs |
| 6  | C/B SCREW                   | 8pcs  |
| 7  | MAGNET 7A 7B 0              | 2set  |
| 8  | DOOR SPRING SUPPORT         | 4pcs  |
| 9  | HANDLE                      | 2pcs  |
| 10 | PH TAPPING SCREW            | 4pcs  |
| 11 | POWER PIN 0                 | 24pcs |
| 12 | PVC ROUND RING              | 8pcs  |
|    |                             |       |

## **USEFUL HINTS BEFORE YOU START:**

- 1. Read each step carefully before starting.
- 2. It is important that each step is performed in correct order to avoid difficulties.
- 3. Identify, sort and count the parts before assembly.
- 4. Assemble your furniture on packaging cardboard to prevent scratch or damage.
- 5. Clean the product with mild cleanser using soft damped cloth. Do not use harsh or abrasive cleanser.
- 6. Using uncompatible hardware might cause damage to product.