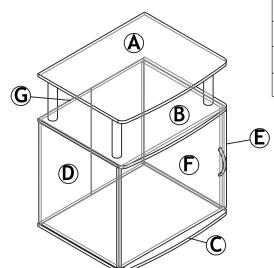

## **Assembly Instruction**

End Table (Set of Two)

| No | Parts List       | Qty  |
|----|------------------|------|
| Α  | TOP PANEL        | 2pcs |
| В  | CENTER PANER     | 2pcs |
| С  | BOTTOM PANEL     | 2pcs |
| D  | LEFT SIDE PANEL  | 2pcs |
| Е  | RIGHT SIDE PANEL | 2pcs |
| F  | DOOR PANEL       | 2pcs |
| G  | BACK PANEL       | 2pcs |