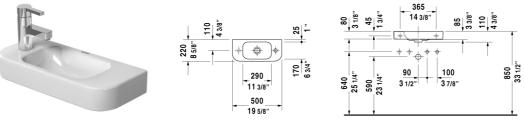

DURAVIT

| Handrinse basin                                                                                                                                                                                                   | Dimension             | Weight  | Order number |
|-------------------------------------------------------------------------------------------------------------------------------------------------------------------------------------------------------------------|-----------------------|---------|--------------|
| without overflow, with tap platform, 19 5/8"                                                                                                                                                                      | Inch                  |         |              |
| Colors                                                                                                                                                                                                            |                       |         |              |
| 00 White                                                                                                                                                                                                          |                       |         |              |
| Variant                                                                                                                                                                                                           |                       |         |              |
| • without tap hole                                                                                                                                                                                                | 19 5/8" x 8 5/8" Inch | 15.9 lb | 07115000     |
| p tap hole on right side                                                                                                                                                                                          | 19 5/8" x 8 5/8" Inch | 15.9 lb | 07115008     |
| p tap hole on left side                                                                                                                                                                                           | 19 5/8" x 8 5/8" Inch | 15.9 lb | 07115009     |
| Sanitary ceramics with the special WonderGliss surface finish will remain clean and attractive-looking for a long time to come. When ordering WonderGliss please add a "1" as eleventh digit to the model number. |                       |         |              |
|                                                                                                                                                                                                                   |                       |         |              |
|                                                                                                                                                                                                                   |                       |         |              |

All drawings contain the necessary measurements which are subject to standard tolerances. They are stated in inch & mm and are non-binding. Exact measurements, in particular for customized installation scenarios, can only be taken from the finished ceramic piece.