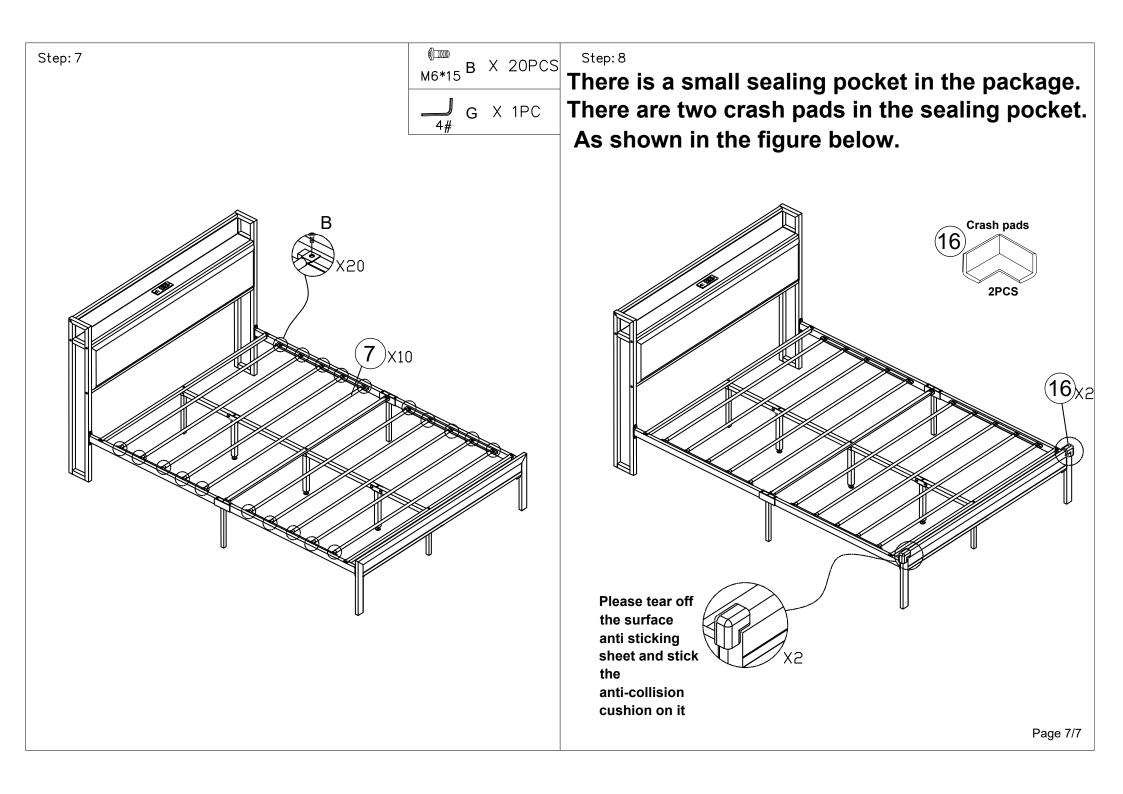

## **Assembly Instruction**

Attention: Please don't tighten the screws completely and go back later for a final tightening of all the screws after pieces are aligned with each other. If the screws are tightened initially, subsequent hole positions may be misaligned.