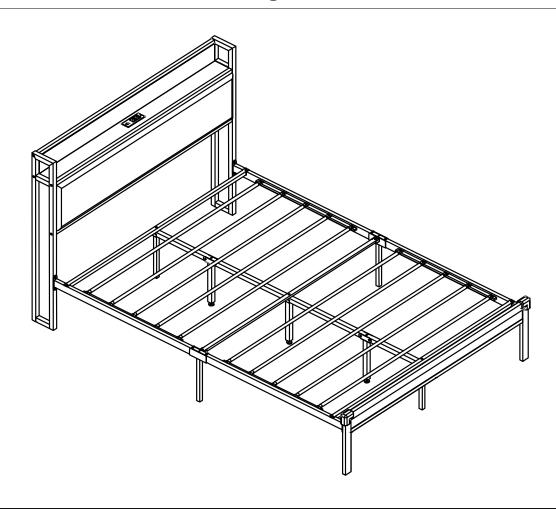

## **Assembly Instruction**

Attention: Please don't tighten the screws completely and go back later for a final tightening of all the screws after pieces are aligned with each other. If the screws are tightened initially, subsequent hole positions may be misaligned.