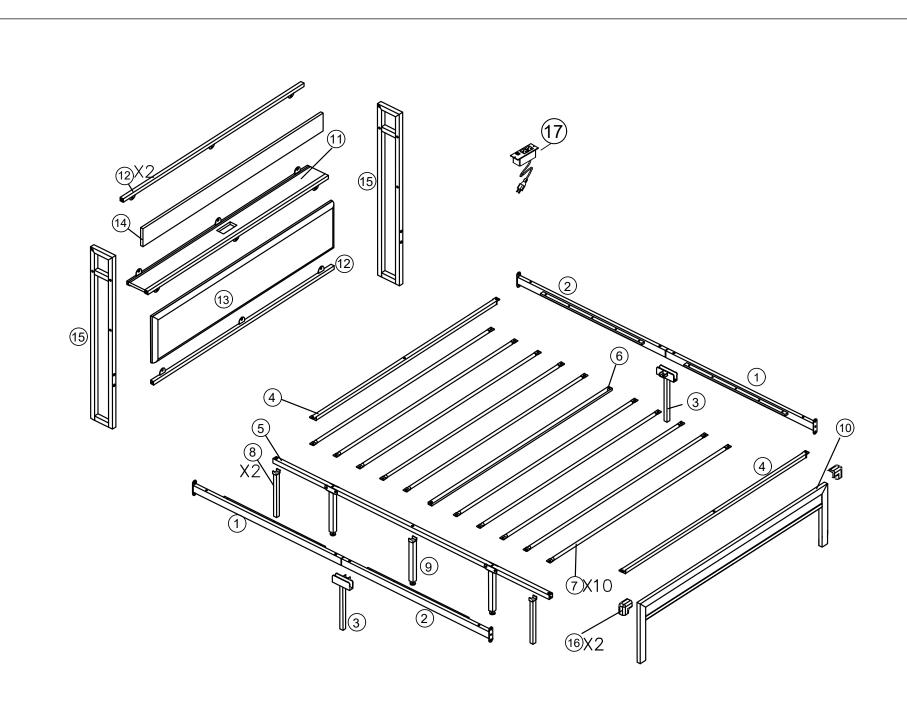

## **Assembly Instruction**

Attention: Please don't tighten the screws completely and go back later for a final tightening of all the screws after pieces are aligned with each other. If the screws are tightened initially, subsequent hole positions may be misaligned.