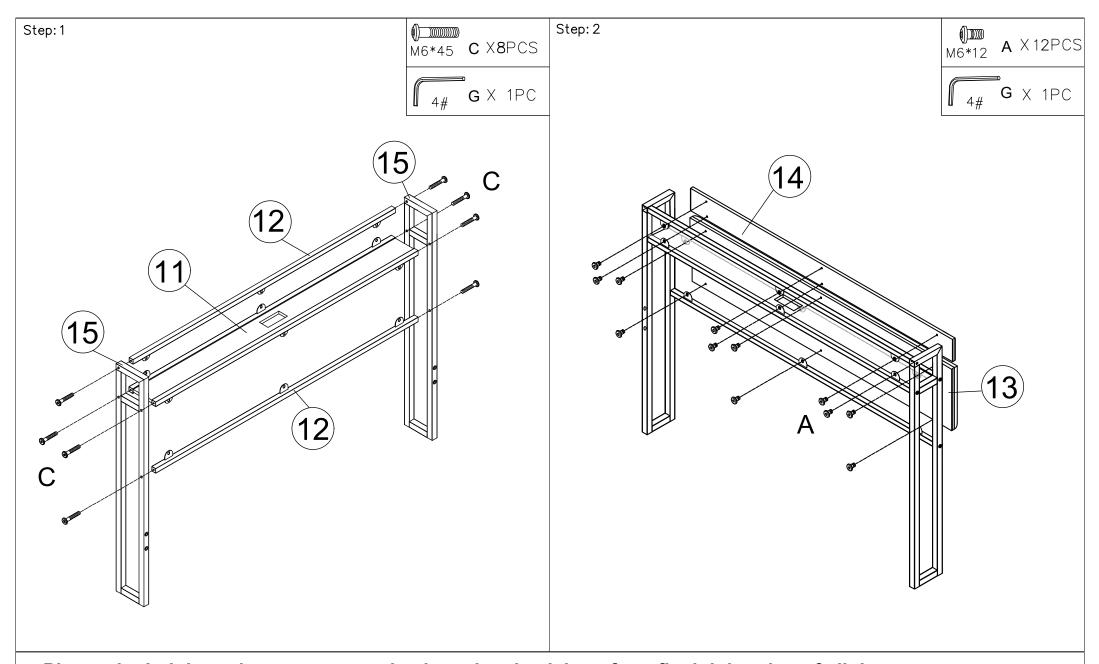

## **Assembly Instruction**

Attention: Please don't tighten the screws completely and go back later for a final tightening of all the screws after pieces are aligned with each other. If the screws are tightened initially, subsequent hole positions may be misaligned.

If you have product questions, you may contact manufacturer at: lizevinchelp@outlook.com

Please don't tighten the screws completely and go back later for a final tightening of all the screws after pieces are aligned with each other.

Please don't tighten the screws completely and go back later for a final tightening of all the screws after pieces are aligned with each other.

Please don't tighten the screws completely and go back later for a final tightening of all the screws after pieces are aligned with each other.