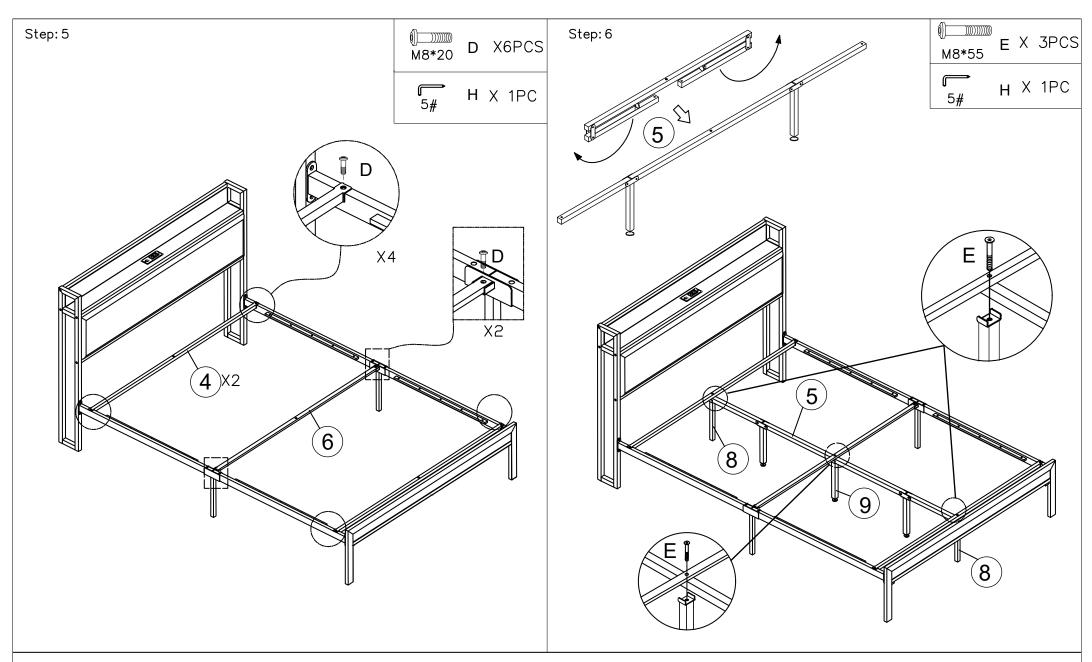

## **Assembly Instruction**

Attention: Please don't tighten the screws completely and go back later for a final tightening of all the screws after pieces are aligned with each other. If the screws are tightened initially, subsequent hole positions may be misaligned.