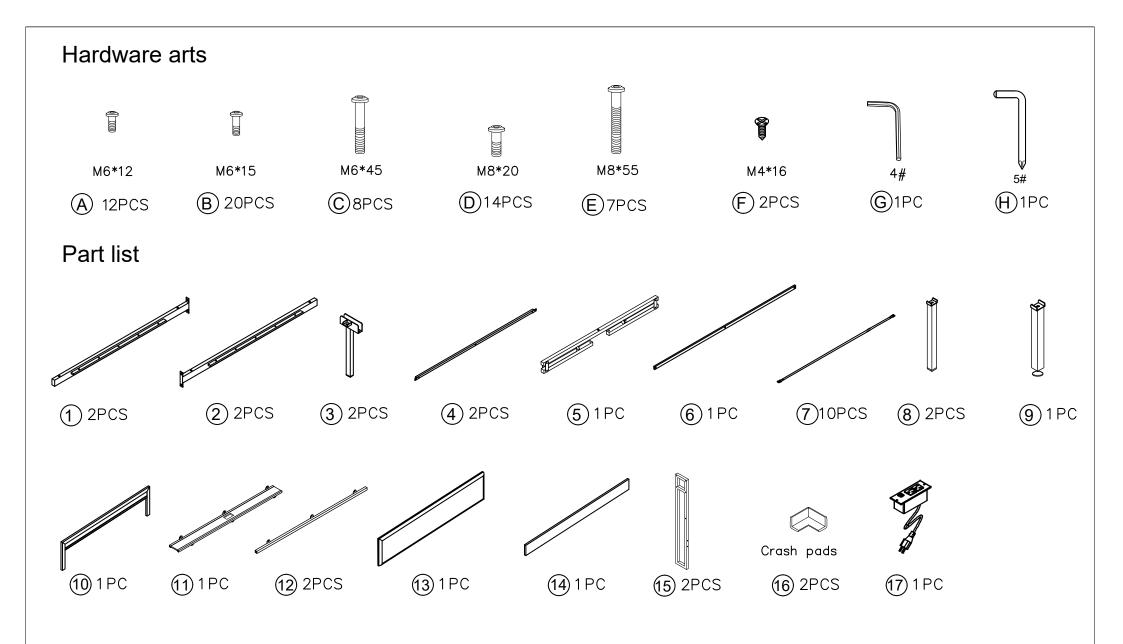

## **Assembly Instruction**

Attention: Please don't tighten the screws completely and go back later for a final tightening of all the screws after pieces are aligned with each other. If the screws are tightened initially, subsequent hole positions may be misaligned.