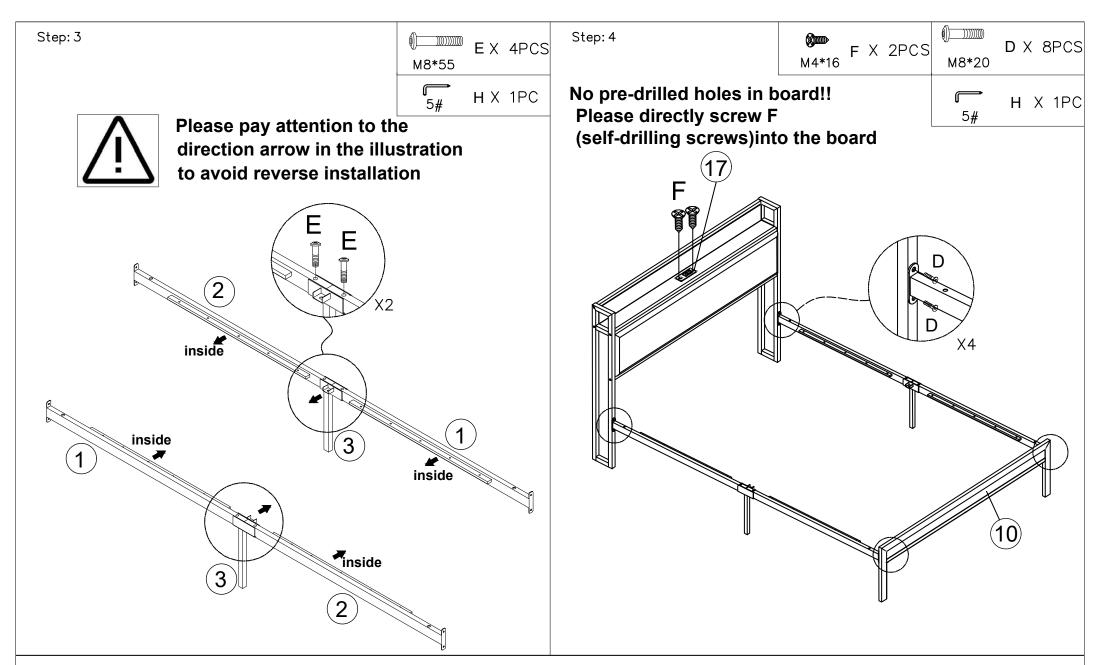

## **Assembly Instruction**

Attention: Please don't tighten the screws completely and go back later for a final tightening of all the screws after pieces are aligned with each other. If the screws are tightened initially, subsequent hole positions may be misaligned.