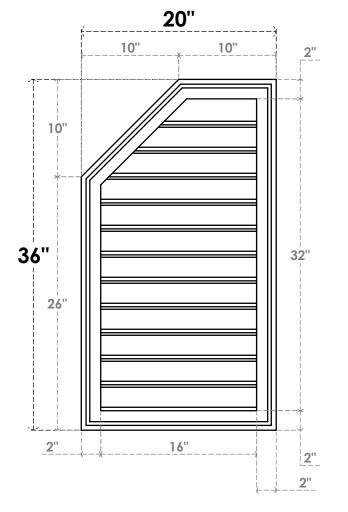

## GVPOL20X3602SF

20"W X 36"H HALF OCTAGON TOP LEFT SURFACE MOUNT PVC GABLE VENT: FUNCTIONAL, W/ 2"W X 1-1/2"P BRICKMOULD FRAME

**VENTING AREA: 41.38 SQ IN** LOUVER HEIGHT: 2 5/8"

LOUVER QTY: 12

**FRONT** 