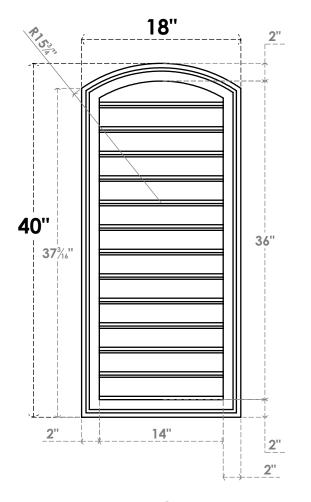

## GVPAR18X4002SF

18"W X 40"H ARCH TOP SURFACE MOUNT PVC GABLE VENT: FUNCTIONAL, W/ 2"W X 1-1/2"P **BRICKMOULD FRAME** 

**FRONT** 

SIDE

**VENTING AREA: 42 SQ IN** LOUVER HEIGHT: 2 3/4"

LOUVER QTY: 13

**EKENA MILLWORK** 2300 WEST MAIN ST. CLARKSVILLE, TX 75426 TOLL FREE: 866-607-0453 WWW.EKENAMILLWORK.COM