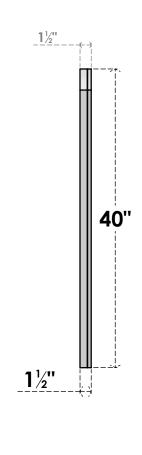

## GVPAR18X4002SF

18"W X 40"H ARCH TOP SURFACE MOUNT PVC GABLE VENT: FUNCTIONAL, W/ 2"W X 1-1/2"P **BRICKMOULD FRAME** 

**FRONT** 

SIDE

**VENTING AREA: 42 SQ IN** LOUVER HEIGHT: 2 3/4"

LOUVER QTY: 13

**EKENA MILLWORK** 2300 WEST MAIN ST. CLARKSVILLE, TX 75426 TOLL FREE: 866-607-0453 WWW.EKENAMILLWORK.COM