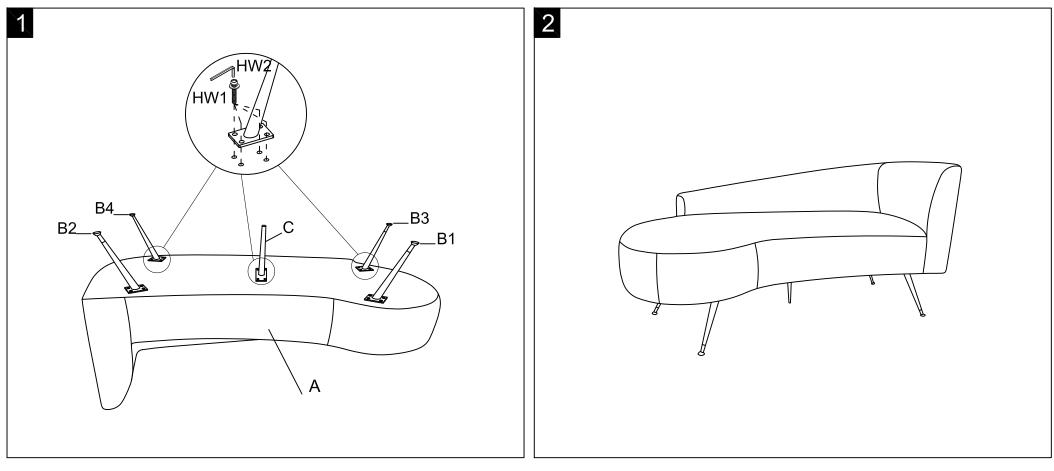

# Part List and Hardware List

| PIECE | DESCRIPTION        | PICTURE                                                                                                        | QUANTITY |
|-------|--------------------|----------------------------------------------------------------------------------------------------------------|----------|
| A     | Seat Frame         |                                                                                                                | 1 X      |
| B1    | Leg-1              |                                                                                                                | 1 X      |
| B2    | Leg-2              |                                                                                                                | 1 X      |
| B3    | Leg-3              |                                                                                                                | 1 X      |
| B4    | Leg-4              | Res and a second se | 1 X      |
| С     | Center support leg |                                                                                                                | 1 X      |
| HW1   | Hex Socket Bolt    | ∞ 1/4"-20*1-1/2"                                                                                               | 20 X     |
| HW2   | Allen Key          | <u>س</u> M4                                                                                                    | 1 X      |

#### Step 1

Attach 4\*legs (B1/B2/B3/B4) and 1\*Center support leg (C) in the corresponding position on the bottom of seat frame(A) by using Allen key (HW2) to lock with 20\*Hex Socket Bolts (HW1) as picture.

#### Step 2

Straighten up the assembled settee, assembly is completed.