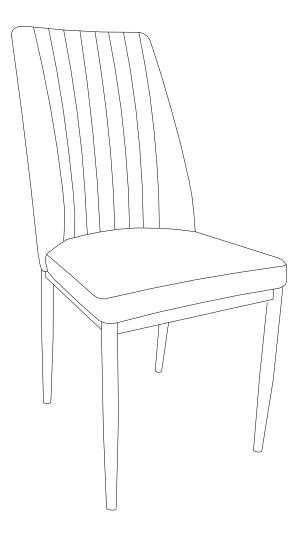

# **ASSEMBLY INSTRUCTIONS**

### **DINING CHAIR**



WF312271

#### **IMPORTANT NOTE:**

- 1.Place all parts on a clean and smooth surface such as a rug or carpet to avoid the parts from being scratched.
- 2.Before you begin, kindly follow the assembly instructions step by step.
- 3.Do not tighten all screws and bolts until the chair is fully set-up.
- 4. Please do not return to store, contact the seller if you have any troubles with this product.



## **Hardware List**

| <b>A</b> ① M6 x 40 MM | D               |
|-----------------------|-----------------|
| BOLT (6pcs)           | ALLEN KEY (1pc) |
| (B) (M6 x 13 MM)      |                 |
| BOLT (4pcs)           |                 |
| © ø14mm               |                 |
| LOCK WASHER (10pcs)   |                 |
| 2 OF 4                |                 |



# Step 3 -C 1pc Α 4