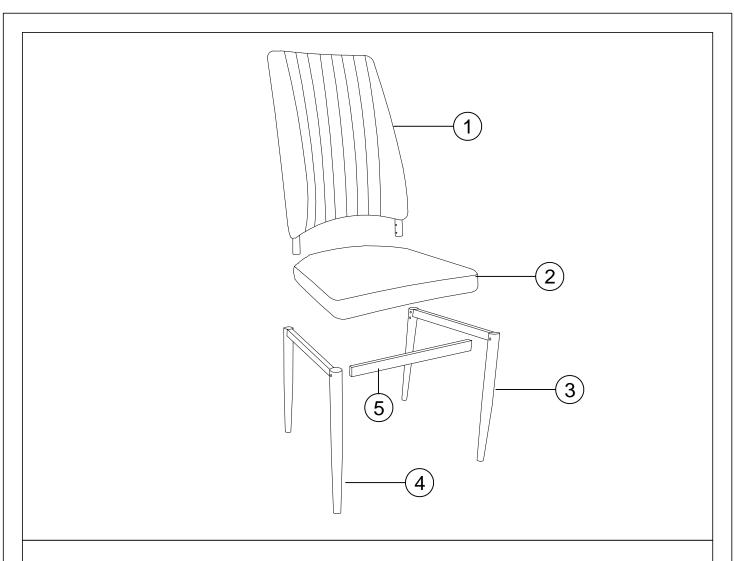

## **Hardware List**

| <b>A</b> ① M6 x 40 MM | D               |
|-----------------------|-----------------|
| BOLT (6pcs)           | ALLEN KEY (1pc) |
| (B) (M6 x 13 MM)      |                 |
| BOLT (4pcs)           |                 |
| © ø14mm               |                 |
| LOCK WASHER (10pcs)   |                 |
| 2 OF 4                |                 |