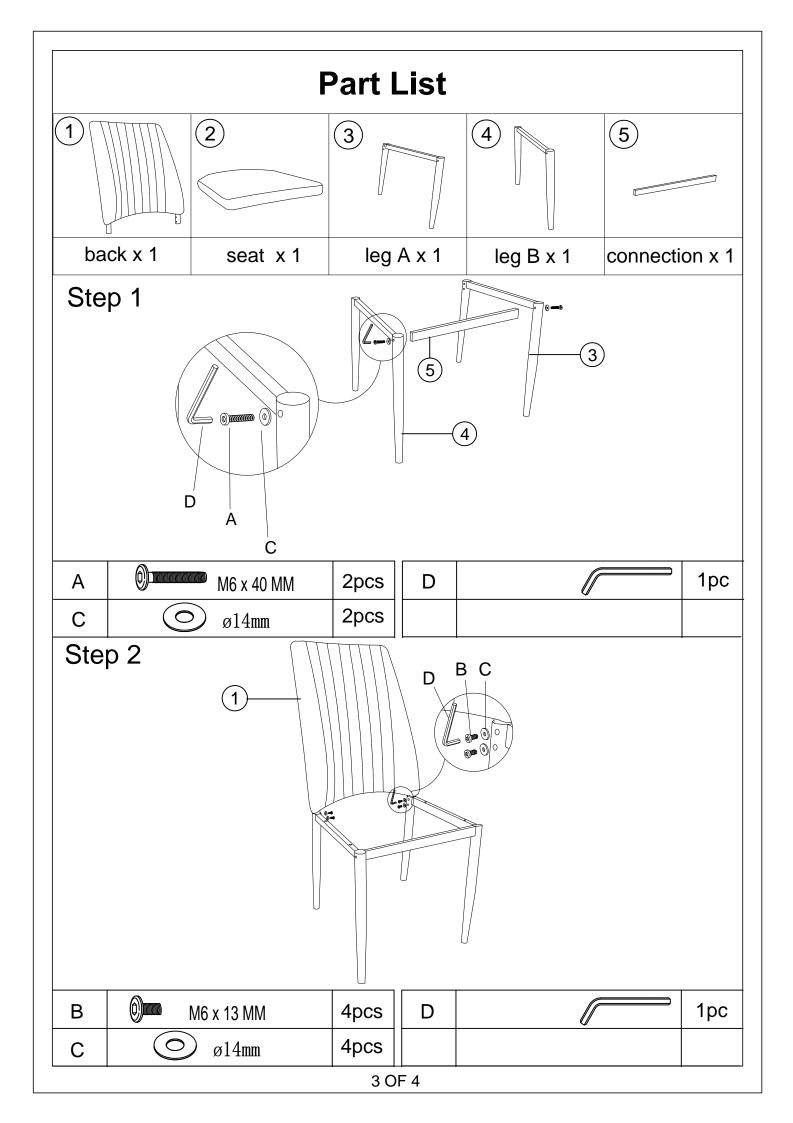

## **Hardware List**

| <b>A</b> ① M6 x 40 MM | D               |
|-----------------------|-----------------|
| BOLT (6pcs)           | ALLEN KEY (1pc) |
| (B) (M6 x 13 MM)      |                 |
| BOLT (4pcs)           |                 |
| © ø14mm               |                 |
| LOCK WASHER (10pcs)   |                 |
| 2 OF 4                |                 |

# Step 3 -C 1pc Α 4pcs D M6 x 40 MM С 4pcs $\emptyset 14\text{mm}$