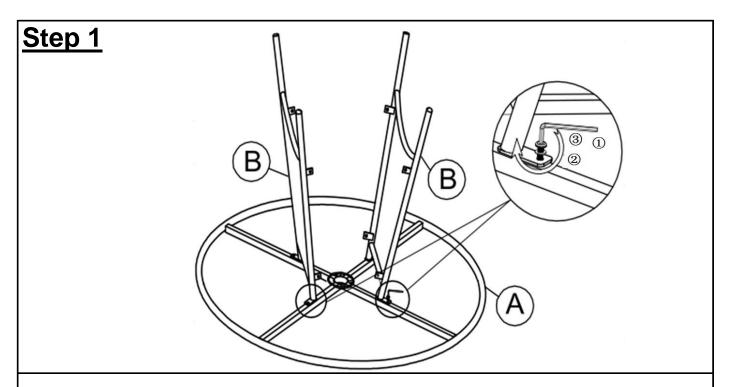

Open the carton and place all the parts on a clean, non-marring surface.

Turn table top upside down, then attach Leg Panel (B) to the Table Top(A) using Bolt( $\Im$ ) and Washer( $\Im$ ) with Allen Key( $\Im$ ) as shown in the picture above.

Repeat this process with the other Leg Panel(B)

Do not fully tighten the Bolts.

Attach Leg Support Panel(C) between Leg Panels(B) using Bolt(3) and Washer(2) with Allen Key(1) as shown in the picture above.