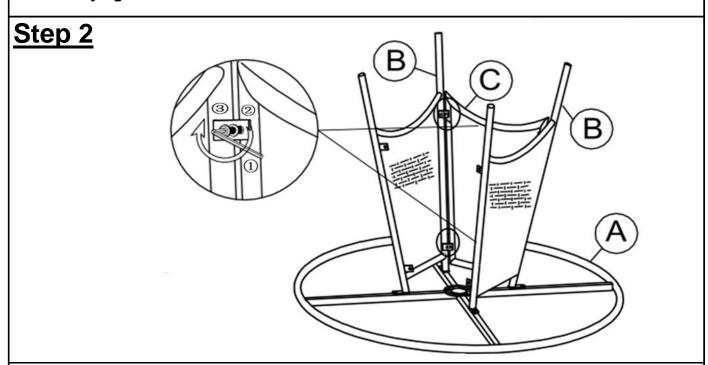

Open the carton and place all the parts on a clean, non-marring surface.

Turn table top upside down, then attach Leg Panel (B) to the Table Top(A) using Bolt( $\Im$ ) and Washer( $\Im$ ) with Allen Key( $\Im$ ) as shown in the picture above.

Repeat this process with the other Leg Panel(B)

Do not fully tighten the Bolts.

Attach Leg Support Panel(C) between Leg Panels(B) using Bolt(3) and Washer(2) with Allen Key(1) as shown in the picture above.

Repeat the same process to affix the another Leg Support Panel(C)

Do not fully tighten the Bolts.

Place the Table on a LEVEL SURFACE to check for wobbles.

If it wobbles, apply steady and even pressure down on the Table with the help of an adult partner.