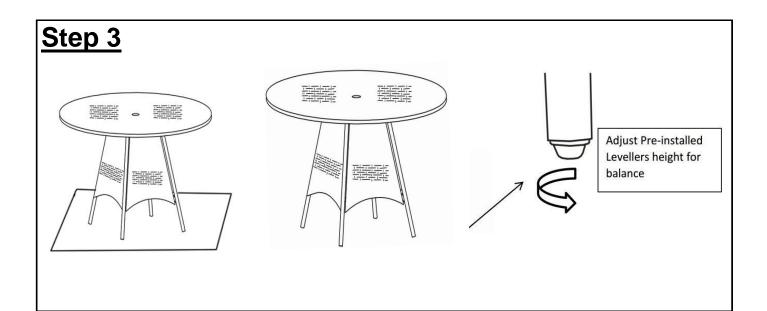

Repeat the same process to affix the another Leg Support Panel(C)

Do not fully tighten the Bolts.

Place the Table on a LEVEL SURFACE to check for wobbles.

If it wobbles, apply steady and even pressure down on the Table with the help of an adult partner.

Adjust the Legs Pre-installed Levellers until the Tables level with the ground. Adjust the levellers to the desired height to avoid wobbles. When the Table is level proceed to tighten all Bolts at all joints.