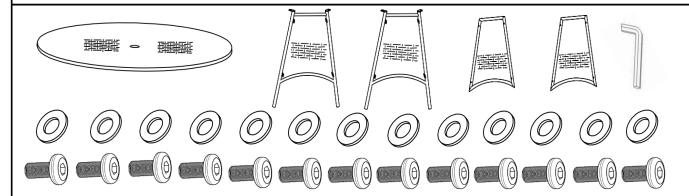

### Parts List

| Label | Picture                                                                                                                                                                                                                                                                                                                                                                                                                                                                                                                                                                                                                                                                                                                                                                                                                                                                                                                                                                                                                                                                                                                                                                                                                                                                                                                                                                                                                                                                                                                                                                                                                                                                                                                                                                                                                                                                                                                                                                                                                                                                                                                        | Description             | QTY |
|-------|--------------------------------------------------------------------------------------------------------------------------------------------------------------------------------------------------------------------------------------------------------------------------------------------------------------------------------------------------------------------------------------------------------------------------------------------------------------------------------------------------------------------------------------------------------------------------------------------------------------------------------------------------------------------------------------------------------------------------------------------------------------------------------------------------------------------------------------------------------------------------------------------------------------------------------------------------------------------------------------------------------------------------------------------------------------------------------------------------------------------------------------------------------------------------------------------------------------------------------------------------------------------------------------------------------------------------------------------------------------------------------------------------------------------------------------------------------------------------------------------------------------------------------------------------------------------------------------------------------------------------------------------------------------------------------------------------------------------------------------------------------------------------------------------------------------------------------------------------------------------------------------------------------------------------------------------------------------------------------------------------------------------------------------------------------------------------------------------------------------------------------|-------------------------|-----|
| А     | 異難。 選擇                                                                                                                                                                                                                                                                                                                                                                                                                                                                                                                                                                                                                                                                                                                                                                                                                                                                                                                                                                                                                                                                                                                                                                                                                                                                                                                                                                                                                                                                                                                                                                                                                                                                                                                                                                                                                                                                                                                                                                                                                                                                                                                         | Table Top               | 1   |
| В     | Trincator Tring Tr | Leg Panel               | 2   |
| С     |                                                                                                                                                                                                                                                                                                                                                                                                                                                                                                                                                                                                                                                                                                                                                                                                                                                                                                                                                                                                                                                                                                                                                                                                                                                                                                                                                                                                                                                                                                                                                                                                                                                                                                                                                                                                                                                                                                                                                                                                                                                                                                                                | Leg<br>Support<br>Panel | 2   |

#### Hardware

| Label | Picture | Description     | QTY |
|-------|---------|-----------------|-----|
| 1)    |         | Allen Key       | 1   |
| 2     | 0       | Washer          | 13  |
| 3     | (b)     | Bolt<br>M6*20mm | 13  |