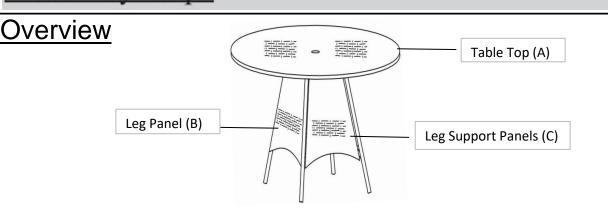

# Assembly Steps

This Table has multiple parts and may require up to some 30 minutes to assemble. To give you an overview of the Table parts, the above picture is to help you put the various parts into perspective. Please read through the instructions below to familiarise yourself with the parts and steps before assembly.