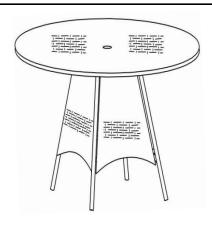

### Table

# Assembly Steps

This Table has multiple parts and may require up to some 30 minutes to assemble. To give you an overview of the Table parts, the above picture is to help you put the various parts into perspective. Please read through the instructions below to familiarise yourself with the parts and steps before assembly.