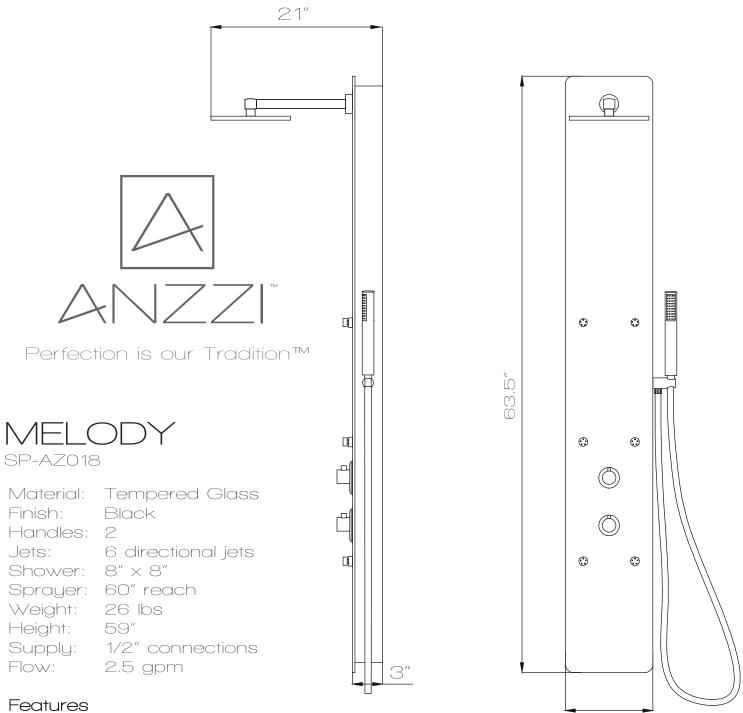

8.75″

Heavy Rain™ Swiveling Showerhead Acu-Stream™ high pressure body jets Euro-Grip™ hand held sprayer Rhino Alloy™ certified materials

For more information visit us at www.ANZZI.com or give us a call at 1-844-44-ANZZI.