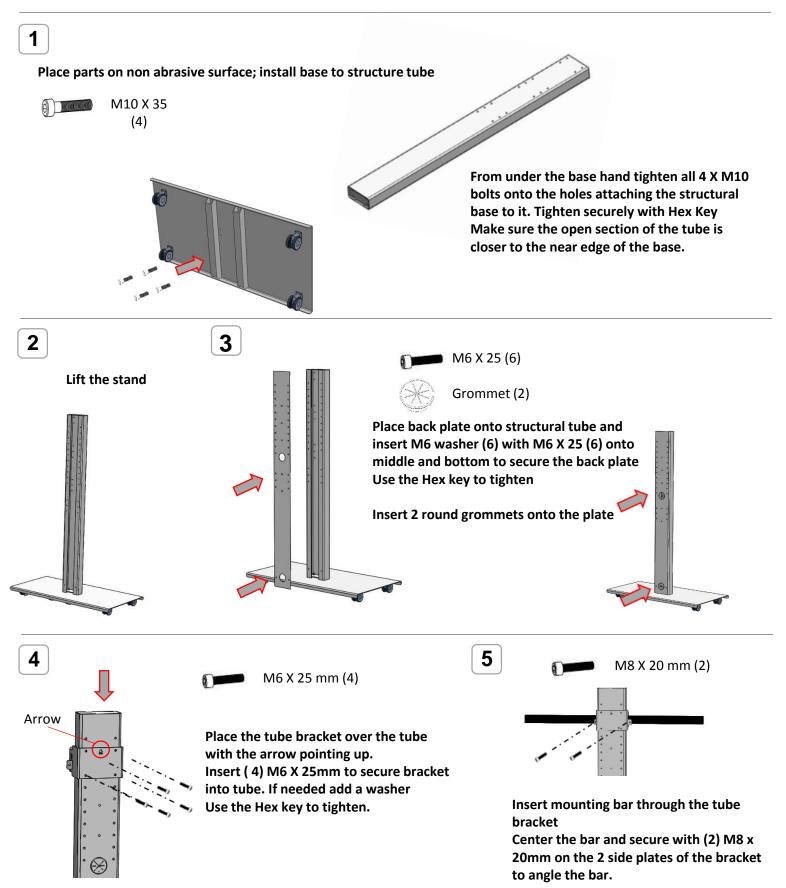

#### **Assembly Instructions**



# SYZ84-S-XL Stand

Thank you for purchasing AVF's SYZ84 Stand

This product is designed for free standing mounting of single plasma/lcd display sized 40"-58" (S), 58"-80" (X) weighing Confirm all hardware is included before you begin assembly.

Read these instructions start to finish before beginning installation.

Have at least 3 people mount the display.

Note: If you cannot understand these instructions or are concerned about safety of the installation contact a qualified contractor or contact AVF at 1-877-834-3876



Hex Key 8mm (Supplied in Hardware Kit TV 52-70)

Not all hardware supplied will be used, depending on the manufacturer of your display.

10mm wrench

#### **Assembly Instructions**



## SYZ84-S-XL Stand



# Assembly Instructions



## SYZ84-S-XL Stand



Insert (2) M8 x 20mm bolts on the top and bottom of tube bracket to secure it. Use the hex key to tighten.



Before installing mounting brackets attach these to TV and secure tightly before mounting.
DO NOT OVERGTHIGHTEN AS THIS CAN DAMAGE OR PUNCTURE THE MONITOR.







With assistance lift the TV into position and hook onto the mounting bar.
Centre and secure to the bar with 2 M8 bolt.





Assembly is complete, enjoy your stand