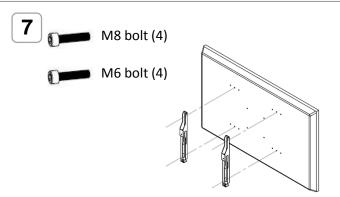

With assistance lift the TV into position and hook onto the mounting bar.
Centre and secure to the bar with 2 M8 bolt.

Assembly is complete, enjoy your stand