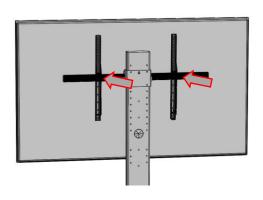

## SYZ84-S-XL Stand

Insert (2) M8 x 20mm bolts on the top and bottom of tube bracket to secure it. Use the hex key to tighten.

Before installing mounting brackets attach these to TV and secure tightly before mounting.
DO NOT OVERGTHIGHTEN AS THIS CAN DAMAGE OR PUNCTURE THE MONITOR.

With assistance lift the TV into position and hook onto the mounting bar.
Centre and secure to the bar with 2 M8 bolt.

Assembly is complete, enjoy your stand