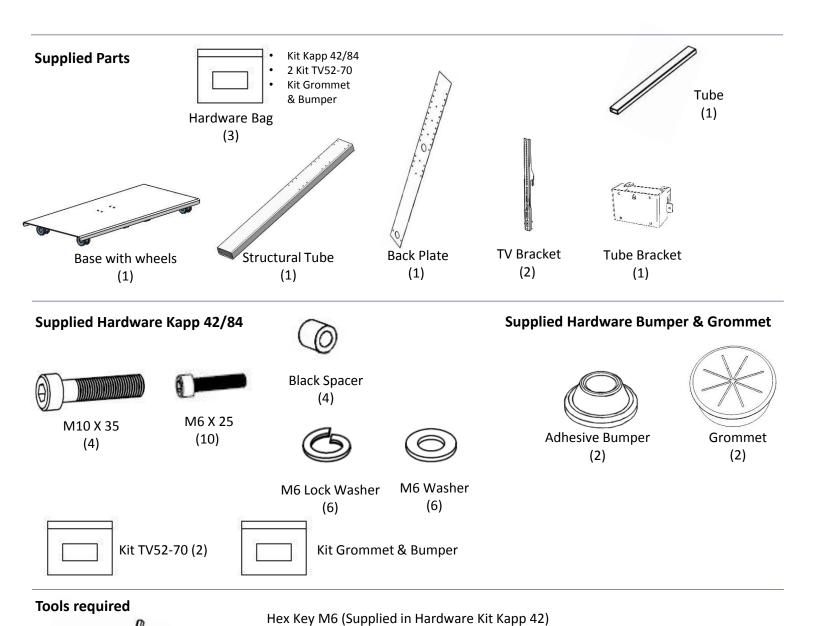

# SYZ84-S-XL Stand

Thank you for purchasing AVF's SYZ84 Stand

This product is designed for free standing mounting of single plasma/lcd display sized 40"-58" (S), 58"-80" (X) weighing Confirm all hardware is included before you begin assembly.

Hex Key 8mm (Supplied in Hardware Kit TV 52-70)

Not all hardware supplied will be used, depending on the manufacturer of your display.

10mm wrench