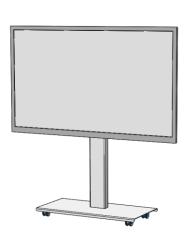

# SYZ84-S-XL Stand

Thank you for purchasing AVF's SYZ84 Stand

This product is designed for free standing mounting of single plasma/lcd display sized 40"-58" (S), 58"-80" (X) weighing Confirm all hardware is included before you begin assembly.

With assistance lift the TV into position and hook onto the mounting bar.
Centre and secure to the bar with 2 M8 bolt.

Assembly is complete, enjoy your stand