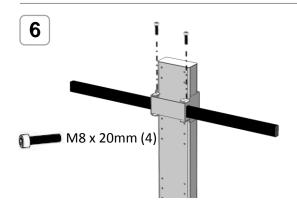

## SYZ84-S-XL Stand

Insert (2) M8 x 20mm bolts on the top and bottom of tube bracket to secure it. Use the hex key to tighten.

Before installing mounting brackets attach these to TV and secure tightly before mounting.
DO NOT OVERGTHIGHTEN AS THIS CAN DAMAGE OR PUNCTURE THE MONITOR.