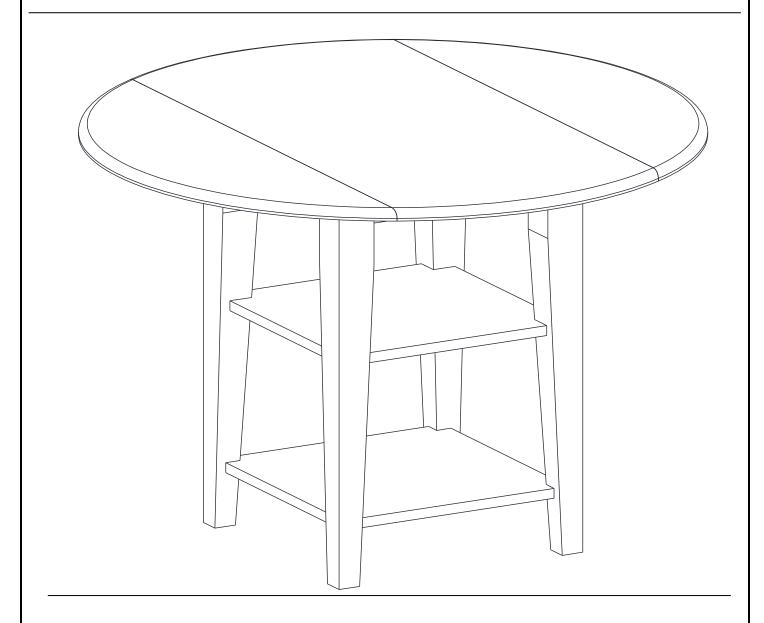

# **ASSEMBLY INSTRUCTIONS**

Description: Round Kitchen Table With Two Shelves

Dimension : ∅42"x29"1/2.H

Cube Size : 44.4"x44.4x6.2" NW: 52.8 LBS

GW: 59.4 LBS

### **PART LIST**

When unpacking, please be careful not to discard any parts with the packaging. Before continuing, please make sure you have the following parts:

| NO | Description | Qty | Sketch | NO | Description | Qty | Sketch |
|----|-------------|-----|--------|----|-------------|-----|--------|
| A  | Тор         | 1   |        | В  | Table Leg   | 4   |        |
| S1 | Shelf-1     | 1   | (S1)   | S2 | Shelf-2     | 1   | \$2    |