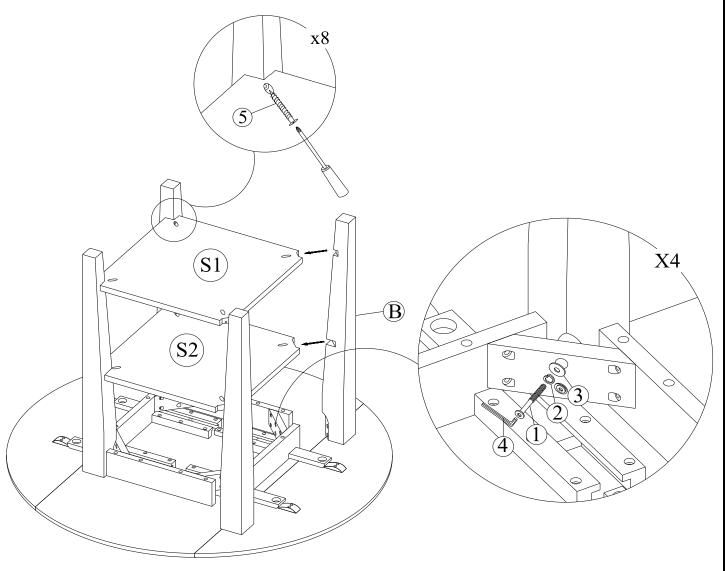

## STEP 2

Attach two shelf (S1) and shelf (S2) to the legs (B) later attach two the other legs to the top (A) and shelf with Bolts (1) and washers (2), (3). Tighten with the Allen Key (4). use the screw driver to tighten the screws (5). as shown below