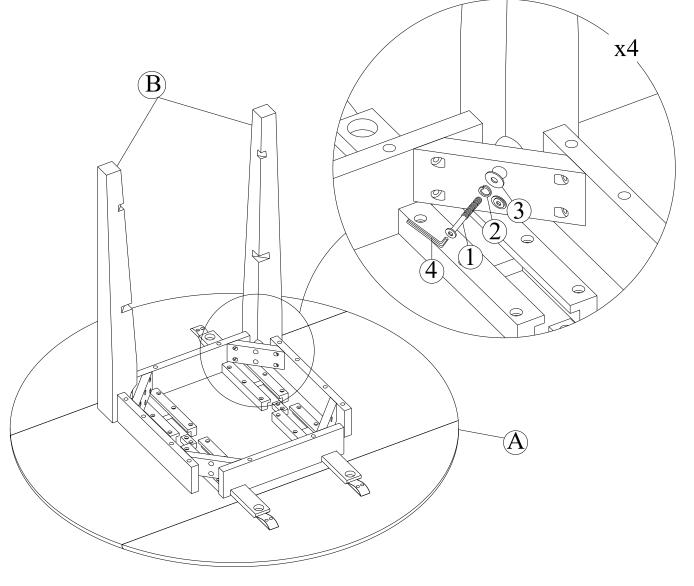

## STEP 1

Attach two legs (B) to the top (A) with Bolts (1) and washers (2), (3). Tighten with the Allen Key (4).

**Round Kitchen Table With Two Shelves** 