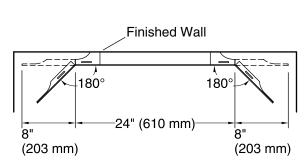

#### **Notes**

Install this product according to the installation instructions.

Select the type of fastener based on the wall material. A minimum 20 lb (9.07 kg) load bearing fastener is recommended.

Install the fastener to a stud to avoid possible property and product damage.