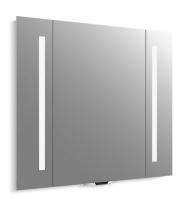

# **Verdera®**

# Voice Lighted Mirror w/ Amazon Alexa K-99573-VLAN

### **Features**

- Verdera light guides provide optimal grooming and styling light output.
- Light guides provide a consistent output, eliminating hot spots and dark spots.
- Light brightness compatible with separate dimming switch (sold separately).
- Integrated speakers and microphones built for superior sound and audio capability.
- Voice control for volume adjustment and light brightness.
- Manual control of on/off capability, light brightness & sound volume.
- Downfiring way-finding light, brightens via proximity sensor.
- Pivoting side panels.
- Embedded with Amazon Alexa.
- Supports Title 24 California Compliant and meets JA8 2016 standards.