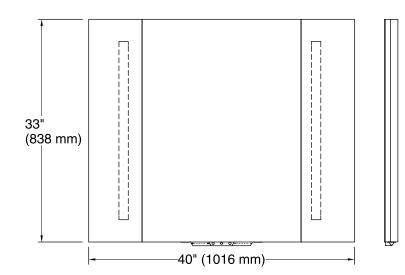

### **Technical Information**

All product dimensions are nominal.

Mirror type: Wall-mount pivot Bluetooth® range: 33 ft (0.8 m)

Bluetooth® version:

Electrical component Lights: 120 V, 0.3 A, 60 Hz, 36 W

rating: