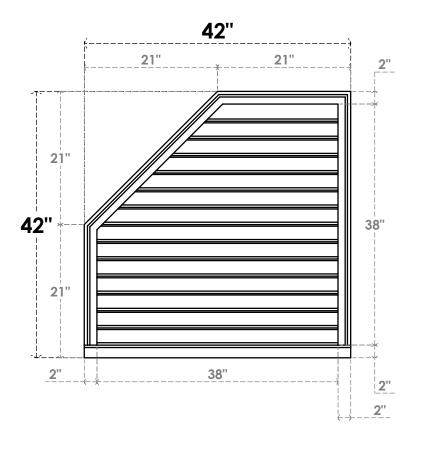

## GVPOL42X4203SF

42"W X 42"H HALF OCTAGON TOP LEFT SURFACE MOUNT PVC GABLE VENT: FUNCTIONAL, W/ 2"W X 2"P BRICKMOULD SILL FRAME

**VENTING AREA: 107.8 SQ IN** LOUVER HEIGHT: 2 3/4"

LOUVER QTY: 14

**FRONT** 

SIDE

EKENA MILLWORK 2300 WEST MAIN ST. CLARKSVILLE, TX 75426 TOLL FREE: 866-607-0453 WWW.EKENAMILLWORK.COM

1. INSTALLATION TO BE COMPLETED IN ACCORDANCE WITH MANUFACTURER'S SPECIFICATIONS.
2. DRAWING MAY NOT BE TO SCALE