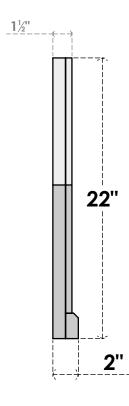

## GVPOT34X2203SN

34"W X 22"H OCTAGONAL TOP SURFACE MOUNT PVC GABLE VENT: NON-FUNCTIONAL, W/ 2"W X 2"P BRICKMOULD SILL FRAME

LOUVER HEIGHT: 2 5/8" LOUVER QTY: 7

NOTES

FRONT

1. INSTALLATION TO BE COMPLETED IN ACCORDANCE WITH MANUFACTURER'S SPECIFICATIONS. 2. DRAWING MAY NOT BE TO SCALE

SIDE

3. THIS DRAWING IS INTENDED FOR DESIGN AND PLANNING PURPOSES ONLY.

4. ALL INFORMATION CONTAINED HEREIN WAS CURRENT AT THE TIME OF DEVELOPMENT BUT MUST BE REVIEWED AND APPROVED BY THE PRODUCT MANUFACTURER TO BE CONSIDERED ACCURATE. 5. ARCHITECTURAL GRADE PVC PRODUCTS ARE MADE FROM EXPANDED CELLULAR PVC AND COME NATURALLY WHITE BUT MAY BE