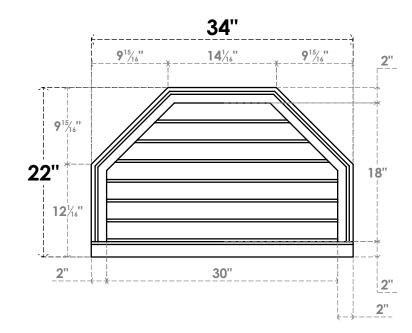

## GVPOT34X2203SN

34"W X 22"H OCTAGONAL TOP SURFACE MOUNT PVC GABLE VENT: NON-FUNCTIONAL, W/ 2"W X 2"P BRICKMOULD SILL FRAME

LOUVER HEIGHT: 2 5/8" LOUVER QTY: 7

NOTES

FRONT

1. INSTALLATION TO BE COMPLETED IN ACCORDANCE WITH MANUFACTURER'S SPECIFICATIONS. 2. DRAWING MAY NOT BE TO SCALE