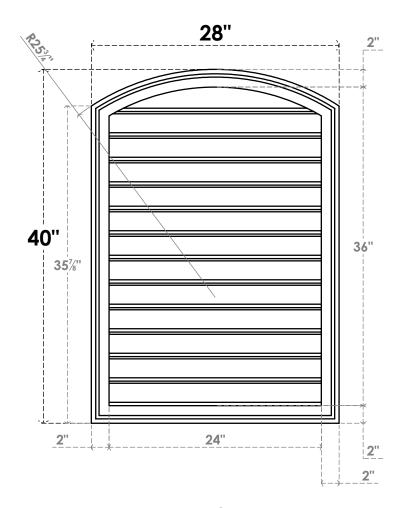

## GVPAR28X4002SF

28"W X 40"H ARCH TOP SURFACE MOUNT PVC GABLE VENT: FUNCTIONAL, W/ 2"W X 1-1/2"P **BRICKMOULD FRAME** 

**FRONT** 

SIDE

**VENTING AREA: 69.42 SQ IN** 

LOUVER HEIGHT: 2 3/4"

LOUVER QTY: 13

**EKENA MILLWORK** 2300 WEST MAIN ST. CLARKSVILLE, TX 75426 TOLL FREE: 866-607-0453 WWW.EKENAMILLWORK.COM