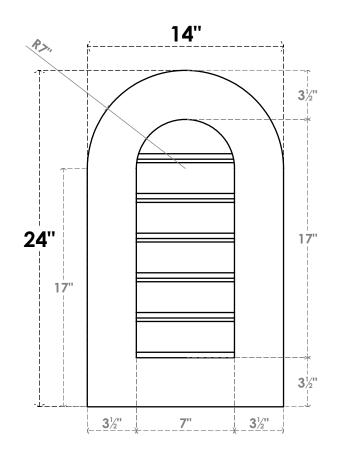

## GVPRT14X2401SF

14"W X 24"H ROUND TOP SURFACE MOUNT PVC GABLE VENT: FUNCTIONAL, W/ 3-1/2"W X 1"P STANDARD FRAME

**VENTING AREA: 8.75 SQ IN** 

LOUVER HEIGHT: 2 7/8"

LOUVER QTY: 6

**FRONT** 

SIDE

1. INSTALLATION TO BE COMPLETED IN ACCORDANCE WITH MANUFACTURER'S SPECIFICATIONS. 2. DRAWING MAY NOT BE TO SCALE