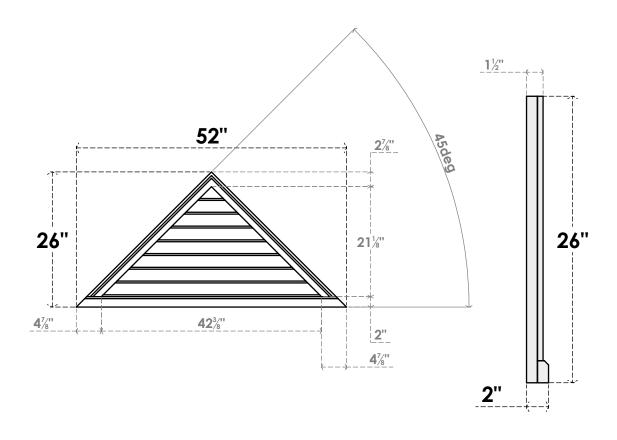

## GVPTR52X2603SN

52"W X 26"H TRIANGLE SURFACE MOUNT PVC GABLE VENT 12/12 PITCH: NON-FUNCTIONAL, W/ 2"W X 2"P BRICKMOULD SILL FRAME

**FRONT** 

SIDE

LOUVER HEIGHT: 2 5/8"

LOUVER QTY: 8

1. INSTALLATION TO BE COMPLETED IN ACCORDANCE WITH MANUFACTURER'S SPECIFICATIONS. 2. DRAWING MAY NOT BE TO SCALE