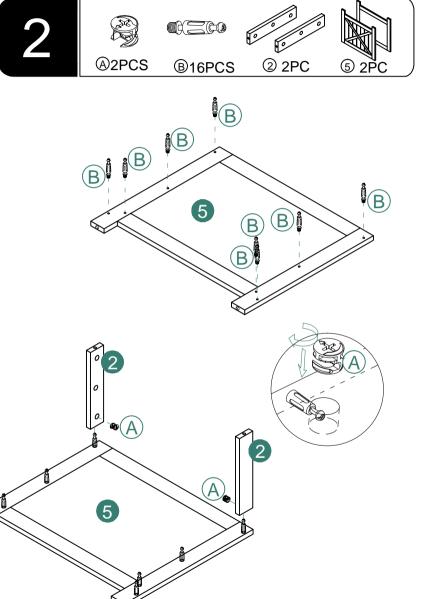

|      |             |                 |      |
|             |                                       |      |             |                 |      |
|             |                                       |      |             |                 |      |
|             |                                       |      |             |                 |      |

| Item<br>no. | Reference Image | Qty. | Item<br>no. | Reference Image | Qty. |
|-------------|-----------------|------|-------------|-----------------|------|
| 1           |                 | x1   | 4           |                 | x1   |
| 2           | 000             | x4   | 5           | <u>I</u>        | x2   |
| 3           |                 | x1   |             |                 |      |









## ASSEMBLY INSTRUCTIONS



#### 4

# ASSEMBLY INSTRUCTIONS





### ASSEMBLY INSTRUCTIONS