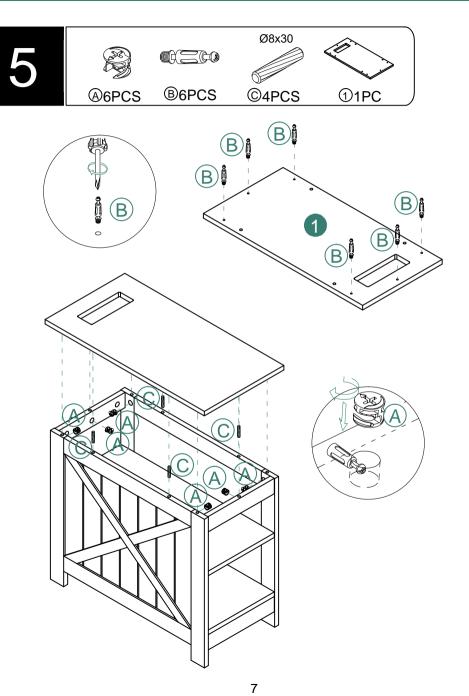

|                                       |      |             |                 |      |
|             |                                       |      |             |                 |      |
|             |                                       |      |             |                 |      |

| Item<br>no. | Reference Image | Qty. | Item<br>no. | Reference Image | Qty. |
|-------------|-----------------|------|-------------|-----------------|------|
| 1           |                 | x1   | 4           |                 | x1   |
| 2           | 000             | x4   | 5           | <u>I</u>        | x2   |
| 3           |                 | x1   |             |                 |      |









## ASSEMBLY INSTRUCTIONS



#### 4

# ASSEMBLY INSTRUCTIONS





### ASSEMBLY INSTRUCTIONS