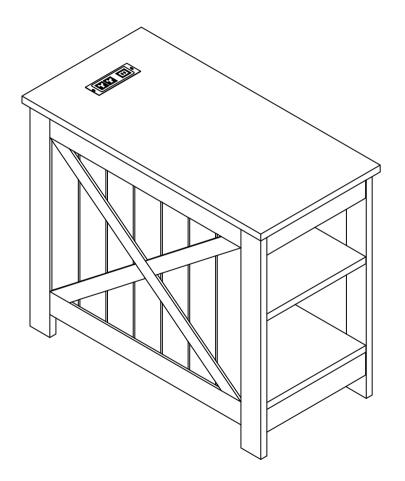

END TABLE

### ASSEMBLY INSTRUCTIONS

Notice

1.Follow the installation instructions. Please confirm all accessories are preset before installation.

2.Do not fully tighten the screws during initial assembly.Fully tighten screws only once all pieces which are correctly assembled.

3.If you encounter any problems during installation, refer to two solutions: Follow

the installation video tutorial on the product page or contact our customer service.

| Item<br>no. | Reference Image                       | Qty. | Item<br>no. | Reference Image | Qty. |
|-------------|---------------------------------------|------|-------------|-----------------|------|
| A           | A A A A A A A A A A A A A A A A A A A | x24  |             |                 |      |
| B           |