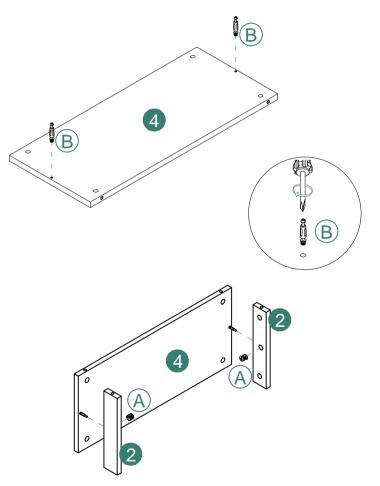

|      |             |                 |      |
|             |                                       |      |             |                 |      |
|             |                                       |      |             |                 |      |
|             |                                       |      |             |                 |      |

| Item<br>no. | Reference Image | Qty. | Item<br>no. | Reference Image | Qty. |
|-------------|-----------------|------|-------------|-----------------|------|
| 1           |                 | x1   | 4           |                 | x1   |
| 2           | 000             | x4   | 5           | <u>I</u>        | x2   |
| 3           |                 | x1   |             |                 |      |









## ASSEMBLY INSTRUCTIONS



#### 4

# ASSEMBLY INSTRUCTIONS





### ASSEMBLY INSTRUCTIONS