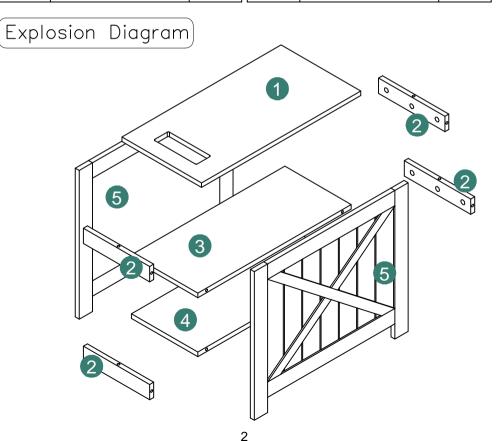

| Item<br>no. | Reference Image | Qty. | Item<br>no. | Reference Image | Qty. |
|-------------|-----------------|------|-------------|-----------------|------|
| 1           |                 | x1   | 4           |                 | x1   |
| 2           | 000             | x4   | 5           | <u>I</u>        | x2   |
| 3           |                 | x1   |             |                 |      |