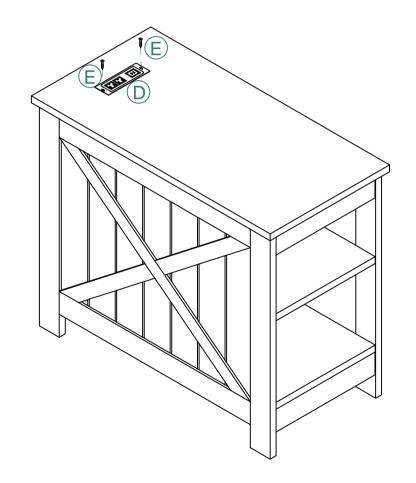

|                                       |      |             |                 |      |
|             |                                       |      |             |                 |      |
|             |                                       |      |             |                 |      |

| Item<br>no. | Reference Image | Qty. | Item<br>no. | Reference Image | Qty. |
|-------------|-----------------|------|-------------|-----------------|------|
| 1           |                 | x1   | 4           |                 | x1   |
| 2           | 000             | x4   | 5           | <u>I</u>        | x2   |
| 3           |                 | x1   |             |                 |      |









## ASSEMBLY INSTRUCTIONS



#### 4

# ASSEMBLY INSTRUCTIONS





### ASSEMBLY INSTRUCTIONS