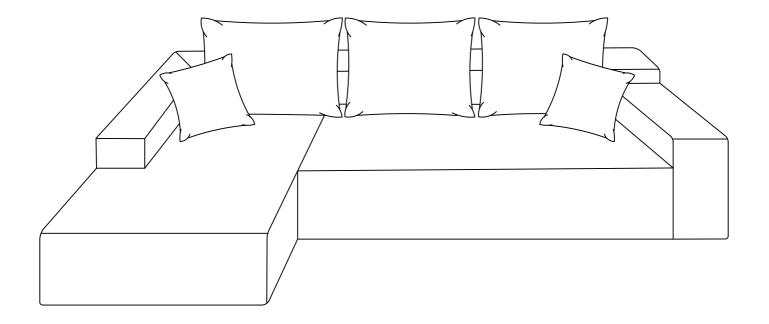

## PART LIST:

| NO | DESCRIPTION              | SKETCH | QTY  |             |
|----|--------------------------|--------|------|-------------|
| A  | LOUNGE<br>CHAIR FRAME    |        | 1PC  | B*1 C*1 D*2 |
| В  | TWO-PERSON<br>SEAT FRAME |        | 1PC  |             |
| С  | PILLOW                   |        | 2PCS | A*1 C*1 D*1 |
| D  | CUSHION                  |        | 3PCS |             |