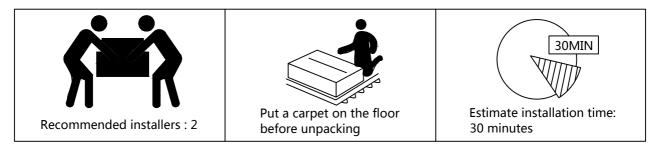

3.If you encounter any problems during installation, please contact our customer service.

4.Please unbox the item from the side with an open-label and put a carpet on the foor to avoid scratching it.

5.Do not fully tighten the screws during initial assembly.Fully tighten screws only once all pieces which are correctly assembled.