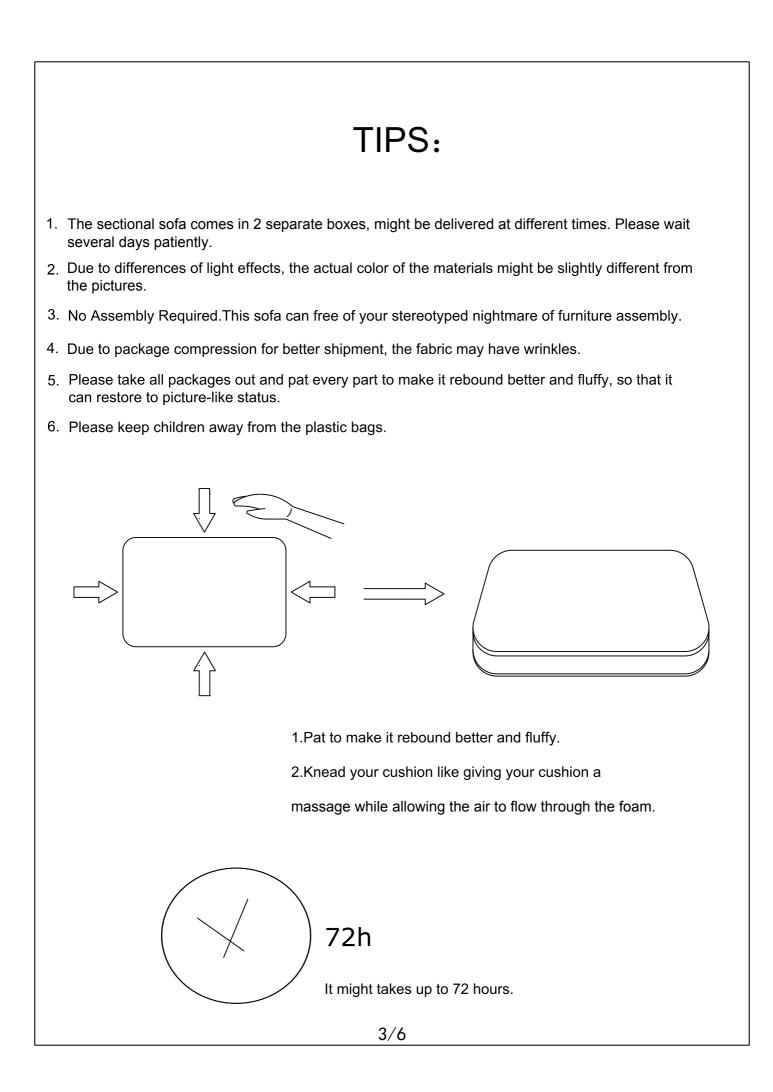

1.Follow the installation instructions. Please confrm all accessories are preset before installation.

2.Do not fully tighten the screws during initial assembly. Fully tighten screws only once all pieces which are correctly assembled.

3.If you encounter any problems during installation, please contact our customer service.

4.Please unbox the item from the side with an open-label and put a carpet on the foor to avoid scratching it.

5.Do not fully tighten the screws during initial assembly.Fully tighten screws only once all pieces which are correctly assembled.