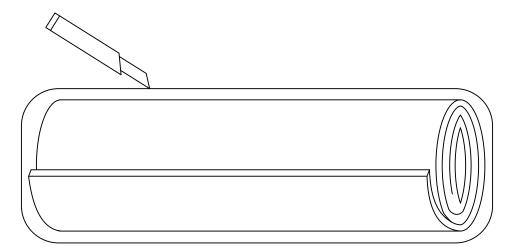

## ASSEMBLY INSTRUCTIONS

Three person sofa

The sofa fabric is wrapped in packaging bags, Please be careful to cut open the packaging bag with a knife to prevent scratching the product!