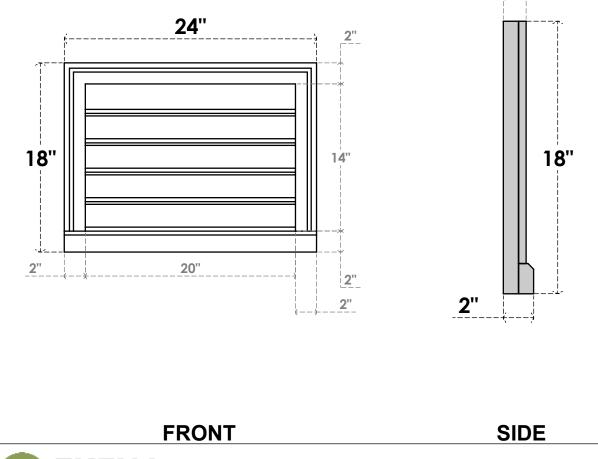

## GVPVE24X1803SF

24"W X 18"H RECTANGLE SURFACE MOUNT PVC GABLE VENT: FUNCTIONAL, W/ 2"W X 2"P **BRICKMOULD SILL FRAME** 

**1**½''

VENTING AREA: 20 SQ IN LOUVER HEIGHT: 2 3/4" LOUVER QTY: 5

TOLL FREE: 866-607-0453 WWW.EKENAMILLWORK.COM