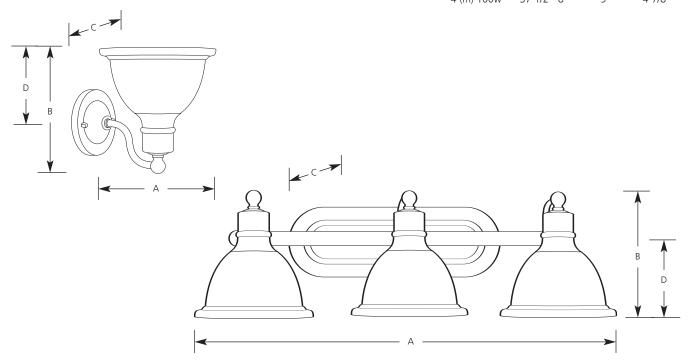

### **Dimensions (Inches)**

|         | Finish                   | Lamping    | Α      | В | C     | D     | _ |
|---------|--------------------------|------------|--------|---|-------|-------|---|
| Brushed | Polished Antique Cobble- | 1 (m) 100w | 7-5/8  | 8 | 8-1/4 | 5     |   |
| Nickel  | Chrome Bronze stone      | 2 (m) 100w | 17-1/2 | 8 | 9     | 4-7/8 |   |
|         |                          | 3 (m) 100w | 27-1/2 | 8 | 9     | 4-7/8 |   |
|         |                          | 4 (m) 100w | 37-1/2 | 8 | 9     | 4-7/8 |   |