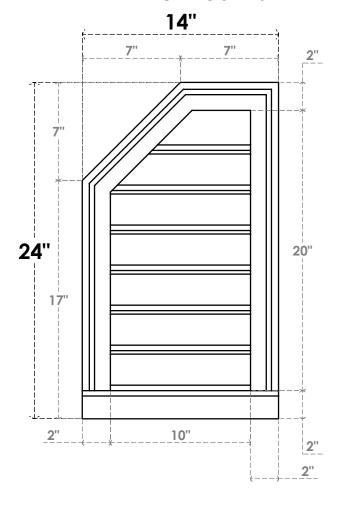

## GVPOL14X2403SF

14"W X 24"H HALF OCTAGON TOP LEFT SURFACE MOUNT PVC GABLE VENT: FUNCTIONAL, W/ 2"W X 2"P BRICKMOULD SILL FRAME

**VENTING AREA: 14.23 SQ IN** LOUVER HEIGHT: 2 7/8"

LOUVER QTY: 7

**FRONT** 

SIDE

EKENA MILLWORK 2300 WEST MAIN ST. CLARKSVILLE, TX 75426 TOLL FREE: 866-607-0453 WWW.EKENAMILLWORK.COM

- 1. INSTALLATION TO BE COMPLETED IN ACCORDANCE WITH MANUFACTURER'S SPECIFICATIONS.
  2. DRAWING MAY NOT BE TO SCALE
  3. THIS DRAWING IS INTENDED FOR DESIGN AND PLANNING PURPOSES ONLY.
  4. ALL INFORMATION CONTAINED HEREIN WAS CURRENT AT THE TIME OF DEVELOPMENT BUT MUST BE REVIEWED AND APPROVED BY THE PRODUCT MANUFACTURER TO BE CONSIDERED ACCURATE.
  5. ARCHITECTURAL GRADE PVC PRODUCTS ARE MADE FROM EXPANDED CELLULAR PVC AND COME NATURALLY WHITE BUT MAY BE
- PAINTED