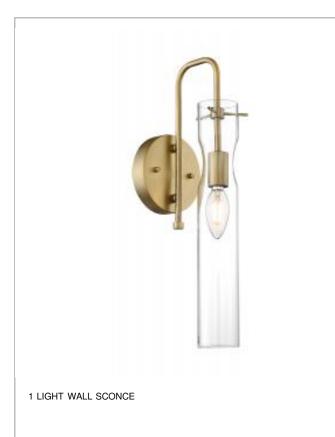

| General                             |                           |
|-------------------------------------|---------------------------|
| Finish                              | Vintage Brass             |
| Style                               | Traditional               |
| Number of Lamps                     | 1                         |
| Height (in.)                        | 16.00                     |
| Width (in.)                         | 4.75                      |
| Extension (in.)                     | 6.50                      |
| Indoor or Outdoor Fixture           | Indoor                    |
| Specifications                      |                           |
| Base                                | Candelabra                |
| Bulb Type                           | Incandescent              |
| Max Wattage                         | 60                        |
| Voltage                             | 120V                      |
| Bulb Included                       | No                        |
| Glass Description                   | Clear                     |
| Fabric Description                  | Clear                     |
| Weight (lb.)                        | 1.42                      |
| Sloped Ceiling                      | No                        |
| Up/Down Installation                | Up Only                   |
| Fixture Type                        | Sconce                    |
| Fixture Material                    | Steel                     |
| Dimensions                          |                           |
| Back Plate or Canopy Height (in.)   | 1.00                      |
| Back Plate or Canopy Diameter (in.) | 4.75                      |
| Top to Outlet                       | 6.50                      |
| Compliance                          |                           |
| Safety Listing                      | cETLus                    |
| Location Rating                     | Damp                      |
| UL Application                      | Wall                      |
| Energy Star                         | No                        |
| CA Prop 65                          | Lead                      |
| Additional Information              |                           |
| Additional Information              | Light Direction-Down      |
| Warranty                            | 1 Year Limited - Fixtures |
|                                     |                           |