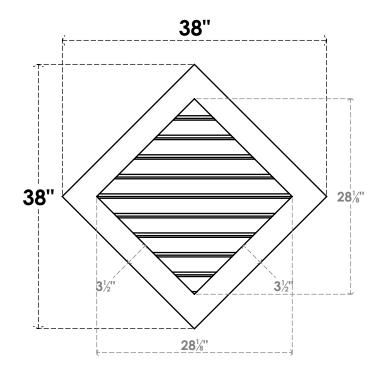

## **GVPDI38X3801SF**

38"W X 38"H DIAMOND SURFACE MOUNT PVC GABLE VENT: FUNCTIONAL, W/ 3-1/2"W X 1"P STANDARD FRAME

**VENTING AREA: 35.13 SQ IN** 

LOUVER HEIGHT: 2 3/4"

LOUVER QTY: 10

**FRONT** 

SIDE

EKENA MILLWORK 2300 WEST MAIN ST. CLARKSVILLE, TX 75426 TOLL FREE: 866-607-0453 WWW.EKENAMILLWORK.COM