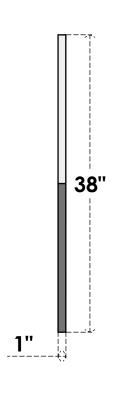

## **GVPDI38X3801SF**

38"W X 38"H DIAMOND SURFACE MOUNT PVC GABLE VENT: FUNCTIONAL, W/ 3-1/2"W X 1"P STANDARD FRAME

**VENTING AREA: 35.13 SQ IN** 

LOUVER HEIGHT: 2 3/4"

LOUVER QTY: 10

**FRONT** 

SIDE

EKENA MILLWORK 2300 WEST MAIN ST. CLARKSVILLE, TX 75426 TOLL FREE: 866-607-0453 WWW.EKENAMILLWORK.COM