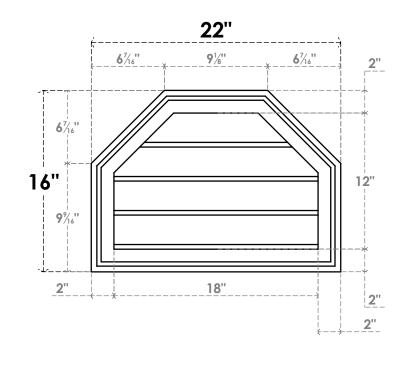

## GVPOT22X1602SN

22"W X 16"H OCTAGONAL TOP SURFACE MOUNT PVC GABLE VENT: NON-FUNCTIONAL, W/ 2"W X 1-1/2"P BRICKMOULD FRAME

LOUVER HEIGHT: 3" LOUVER QTY: 4

NOTES

FRONT

SIDE

1. INSTALLATION TO BE COMPLETED IN ACCORDANCE WITH MANUFACTURER'S SPECIFICATIONS. 2. DRAWING MAY NOT BE TO SCALE