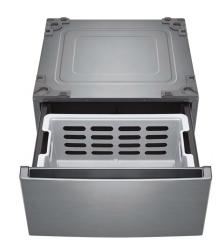

## 27" Pedestal Storage Drawer

- Elevates appliances off the floor by more than a foot for more comfortable loading and unloading
- Spacious drawer helps minimize laundry room clutter
- Removable Basket for Organization
- Compatible with Select LG 27" Front Load Washers and Dryers

| COLOR AVAILABILITY       |                   |
|--------------------------|-------------------|
| WDP6V – Graphite Steel   |                   |
| WDP6B – Black Steel      |                   |
| WDP6W – White            |                   |
| WDP6M – Middle Black     |                   |
| CONVENIENCE              |                   |
| Spacious Storage Drawer  | Yes               |
| Removable Drawer Divider | No                |
| Removable Basket         | Yes               |
| Leveling Legs            | 4 Adjustable Legs |