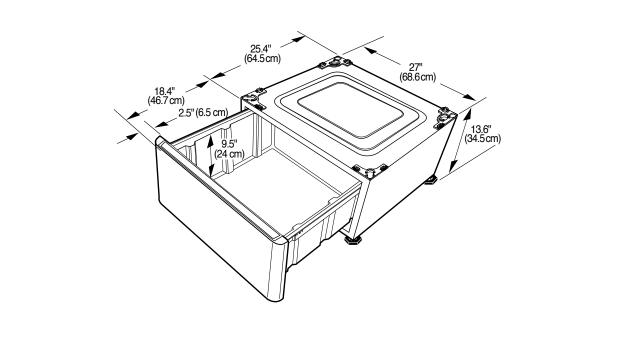

## **DIMENSIONS / CLEARANCES**

Business Solutions © 2023 LG Electronics USA, Inc. All rights reserved. "LG Life's Good" is a registered trademark of LG Corp. All other product and brand names are trademarks or registered trademarks of their respective owners. Design, features and specifications are subject to change without notice. Non-metric weights and measurements are approximate. Some features may require Internet access. Content and services may vary by product and are subject to change without notice. 5/2:

| SMART FEATURES                       |  |
|--------------------------------------|--|
| No                                   |  |
| No                                   |  |
| DIMENSIONS                           |  |
| 27" x 13 <b>5</b> / <b>8</b> " x 28" |  |
| 43 <b>7</b> / <b>8</b> "             |  |
| 53 lbs. / 63 lbs                     |  |
| LIMITED WARRANTY                     |  |
| 1 Year                               |  |
|                                      |  |